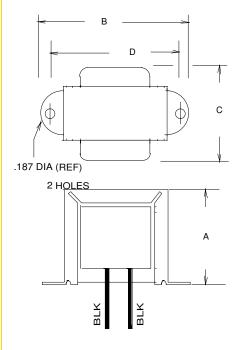

**Dimensions:** 

Unit: In inches

| Α     | В     | С    | D     |
|-------|-------|------|-------|
| 2.281 | 3.687 | 2.00 | 3.375 |

Weight: 1.60 lbs.