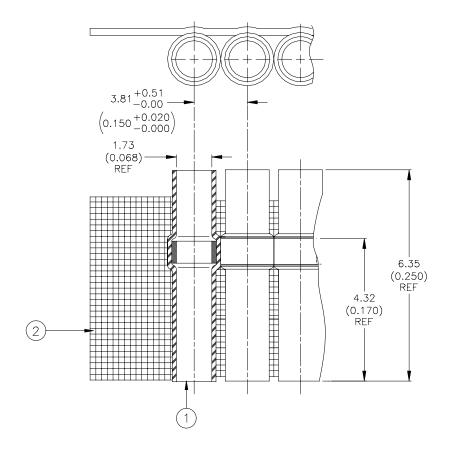

## **MATERIALS**

- 1. SOLDERSLEEVE: D-128-0028. Quantity Per Assembly: 750
- 2. CARRIER STRIP: Adhesive Coated High Temperature Tape

## **APPLICATION**

- 1. This assembly is designed to be used with a Tyco Electronics/Raychem AS-4000 Wire Organization System on connectors with terminals on 3.81 (0.150) center spacing. For usage parameters, see Raychem Devices Specification Control Drawing D-128-0028.
- 2. Wire terminators are to be inspected to Tyco Electronics/Raychem Devices Specification Control Drawing D-128-0028.

| Flactronics 305 G                                                                                                                                                         |                        | <b>aychem</b><br>Constitution Drive,<br>Ilo Park, CA. 94025, USA                                 | SOLDERPAK ASSEMBLY FOR AS-4000<br>3.81 (0.150) Center Spacing, Sleeve: D-128-0028 |               |                |                 |                  |  |
|---------------------------------------------------------------------------------------------------------------------------------------------------------------------------|------------------------|--------------------------------------------------------------------------------------------------|-----------------------------------------------------------------------------------|---------------|----------------|-----------------|------------------|--|
| Unless otherwise specified dimensions are in millimeters.  Inches dimensions are shown in brackets.  TOLERANCES: ANGLES: N/A Tyco Electronics reserves the right to amend |                        |                                                                                                  |                                                                                   | DOCUMENT NO.: | C-704-0045     |                 |                  |  |
| 0.00 N/A<br>0.0 N/A<br>0 N/A                                                                                                                                              | ROUGHNESS IN<br>MICRON | this drawing at any time. Users shoul<br>evaluate the suitability of the product<br>application. | d                                                                                 | PROD. REV.:   | DOC. ISSUE:    | DATE: 18-Feb-03 |                  |  |
| PREPARED BY:<br>mforonda                                                                                                                                                  |                        | DCR NUMBER:<br>D030089                                                                           | REPLACES:<br>N/A                                                                  |               | SCALE:<br>None | SIZE:<br>A      | SHEET:<br>1 of 1 |  |