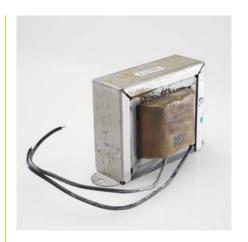

### **Inductors**

## **C-7X**

#### **Description:**

Smoothing chokes are power supply filter chokes having a core with an air gap which prevents saturation at maximum current. Hipot to 1500 VRMS between winding and core for safety.