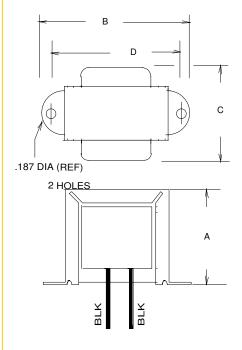

#### **Description:**

Smoothing chokes are power supply filter chokes having a core with an air gap which prevents saturation at maximum current. Hipot to 1500 VRMS between winding and core for safety.

†† = Inductance tolerance -20%, + 50 %

Dimensions:

Unit: In inches

| Α     | В     | С   | D     |
|-------|-------|-----|-------|
| 1.937 | 3.312 | 2.0 | 2.812 |

Weight: 1.30 lbs.