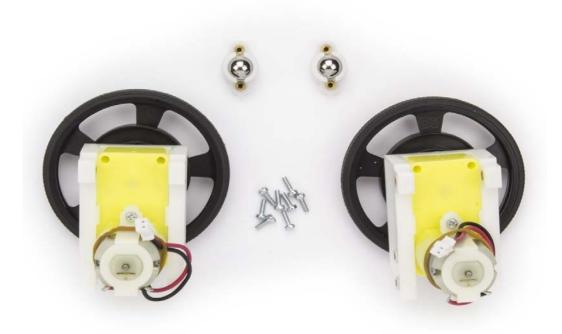

ROBOT 2 WHEELS SET Model : C000063

## DESCRIPTION

Robot 2 wheels set

http://world.arduino.org/en/