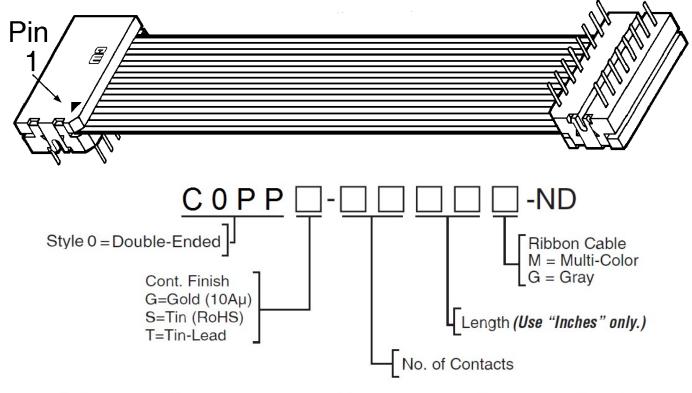

# **DIP Cable Assemblies**

#### Double Ended Style 0

**DIP Connector without Strain Relief shown** 

Pin #1 on connector is connected to 2nd conductor on cable