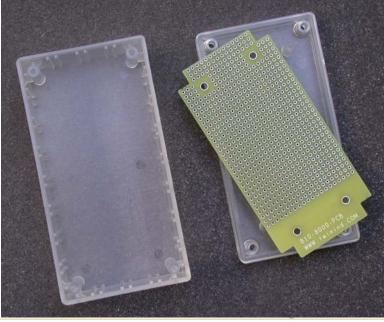

## Boxes + Protoboards

Twin Industries ABS project boxes with custom-fit prototyping boards are sold together under a single part number, eliminating the need to find a generic board and cut or shape the board to fit box dimensions. Screws to close box are included (no other hardware provided).

## **FEATURES:**

- Protoboards made with FR4 laminate, 0.062" thick
- Prototyping holes spaced on a 0.1" x 0.1" grid
- Clear ABS box great for LED projects
- Boards may be attached to stand-offs in box

PART NUMBER

C10-7100

Box size: 4.5" x 2.3" x 1.7"

PART NUMBER

C10-8000

Box size: 4.5" x 2.3" x 1.7"