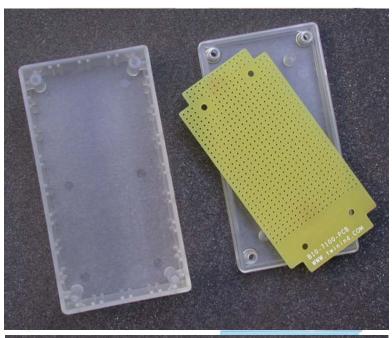

## Boxes + Protoboards

Twin Industries ABS project boxes with custom-fit prototyping boards are sold together under a single part number, eliminating the need to find a generic board and cut or shape the board to fit box dimensions. Screws to close box are included (no other hardware provided).

## **FEATURES:**

- Protoboards made with FR4 laminate, 0.062" thick
- Prototyping holes spaced on a 0.1" x 0.1" grid
- Clear ABS box great for LED projects
- Boards may be attached to stand-offs in box

PART NUMBER

C10-7100

Box size: 4.5" x 2.3" x 1.7"

PART NUMBER

C10-8000

Box size: 4.5" x 2.3" x 1.7"