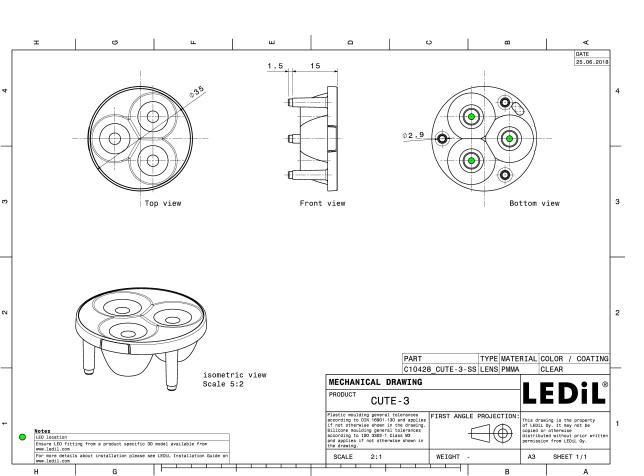

# **TECHNICAL SPECIFICATIONS:**

| Dimensions      | Ø 35.0 mm          |
|-----------------|--------------------|
| Height          | 15 mm              |
| Fastening       | glue, pin          |
| Colour          | clear              |
| Box size        | 480 x 280 x 300 mm |
| Box weight      | 6.6 kg             |
| Quantity in Box | 630 pcs            |
| ROHS compliant  | yes 🛈              |

# **MATERIAL SPECIFICATIONS:**

Component CUTE-3-SS **Type** Lens array **Material** PMMA **Colour** clear