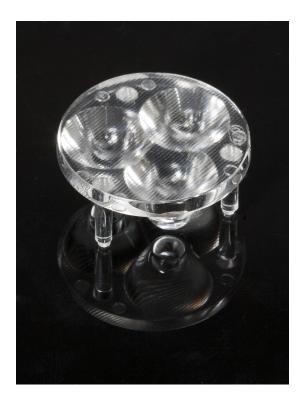

# CUTE-3-SS

 ${\sim}12^{\circ}$  smooth spot beam with 1.5 mm high location pins. Optimized for CREE XR-E.

# **MATERIAL SPECIFICATIONS:**

Component CUTE-3-SS **Type** Lens array **Material** PMMA **Colour** clear