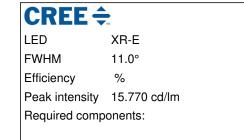

# **PHOTOMETRIC DATA (MEASURED):**

## **GENERAL INFORMATION:**

NOTE: The typical beam angle will be changed by different color, chip size and chip position tolerance. The typical total beam angle is the full angle measured where the luminous intensity is half of the peak value.