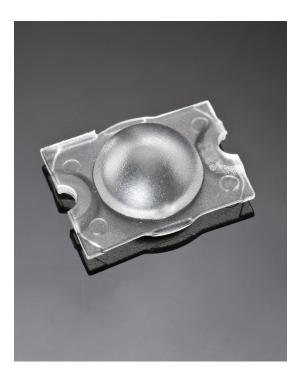

# STRADA-C

Beam for area and street lighting such as parks and pedestrian walkways optimized for Golden Dragon .

## **TECHNICAL SPECIFICATIONS:**

| Dimensions      | 19.6 x 15.5 mm     |
|-----------------|--------------------|
| Height          | 6.6 mm             |
| Fastening       | glue, screw        |
| Colour          | clear              |
| Box size        | 480 x 280 x 300 mm |
| Box weight      | 0 kg               |
| Quantity in Box | 2880 pcs           |
| ROHS compliant  | yes 🛈              |

# **MATERIAL SPECIFICATIONS:**

**Component** STRADA-C **Type** Lens **Material** PMMA **Colour** clear

LEDiL is a registered trademark of LEDiL Oy in the European Union, USA, and certain other countries.