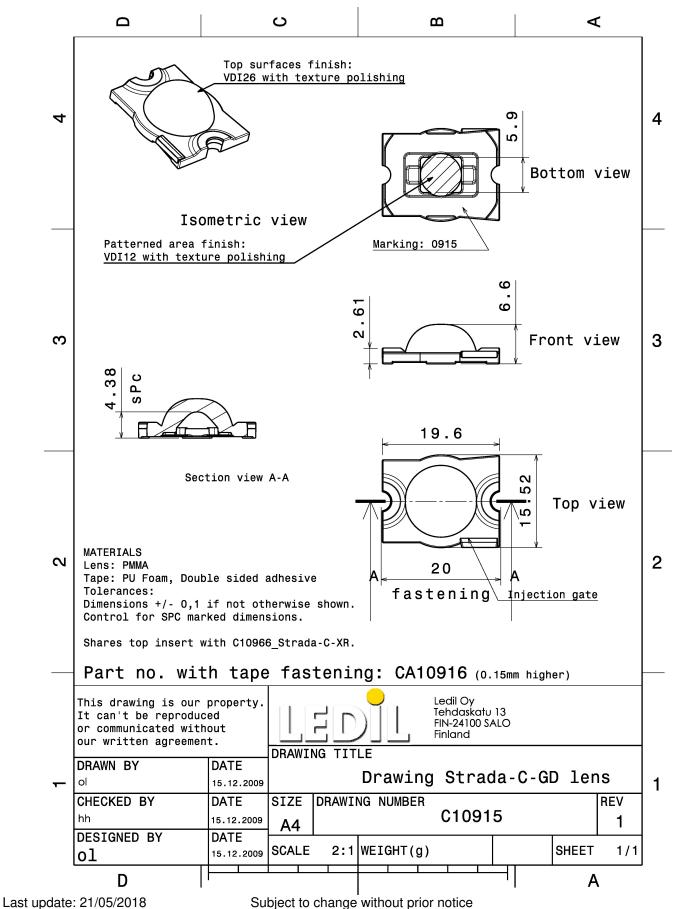

## **TECHNICAL SPECIFICATIONS:**

| Dimensions      | 19.6 x 15.5 mm     |
|-----------------|--------------------|
| Height          | 6.6 mm             |
| Fastening       | glue, screw        |
| Colour          | clear              |
| Box size        | 480 x 280 x 300 mm |
| Box weight      | 0 kg               |
| Quantity in Box | 2880 pcs           |
| ROHS compliant  | yes 🛈              |

# **MATERIAL SPECIFICATIONS:**

**Component** STRADA-C **Type** Lens **Material** PMMA **Colour** clear

LEDiL is a registered trademark of LEDiL Oy in the European Union, USA, and certain other countries.