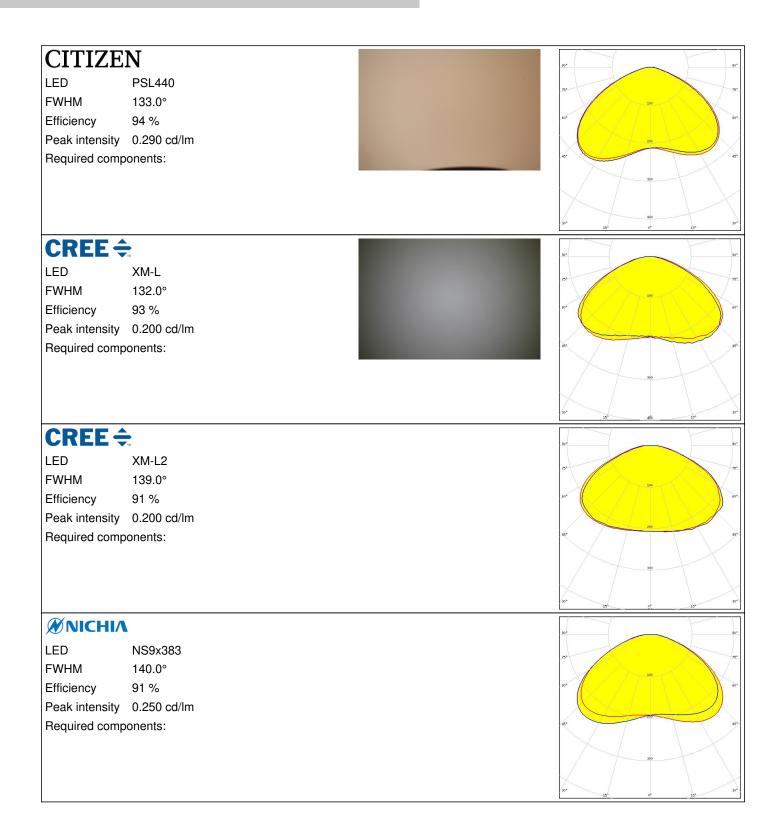

#### PHOTOMETRIC DATA (MEASURED):

#### **GENERAL INFORMATION:**

NOTE: The typical beam angle will be changed by different color, chip size and chip position tolerance. The typical total beam angle is the full angle measured where the luminous intensity is half of the peak value.