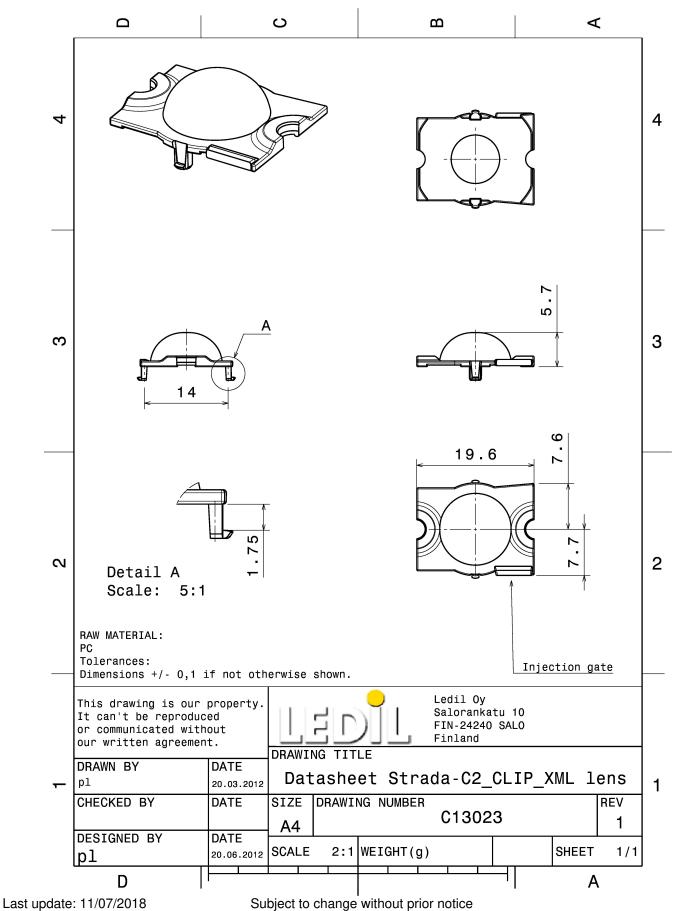

#### **TECHNICAL SPECIFICATIONS:**

| Dimensions      | 19.6 x 15.5 mm     |
|-----------------|--------------------|
| Height          | 5.7 mm             |
| Fastening       | clips              |
| Colour          | clear              |
| Box size        | 480 x 280 x 300 mm |
| Box weight      | 3.5 kg             |
| Quantity in Box | 2880 pcs           |
| ROHS compliant  | yes 🛈              |

#### **MATERIAL SPECIFICATIONS:**

Component STRADA-C2-CLIP **Type** Lens **Material** PC **Colour** clear

LEDiL is a registered trademark of LEDiL Oy in the European Union, USA, and certain other countries.