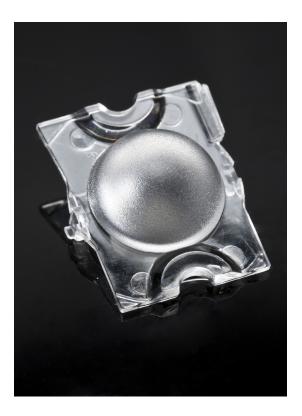

## STRADA-C2-CLIP

Beam for area and street lighting such as parks and pedestrian walkways. Lens with installation clips.

#### **MATERIAL SPECIFICATIONS:**

Component STRADA-C2-CLIP **Type** Lens **Material** PC **Colour** clear

LEDiL is a registered trademark of LEDiL Oy in the European Union, USA, and certain other countries.