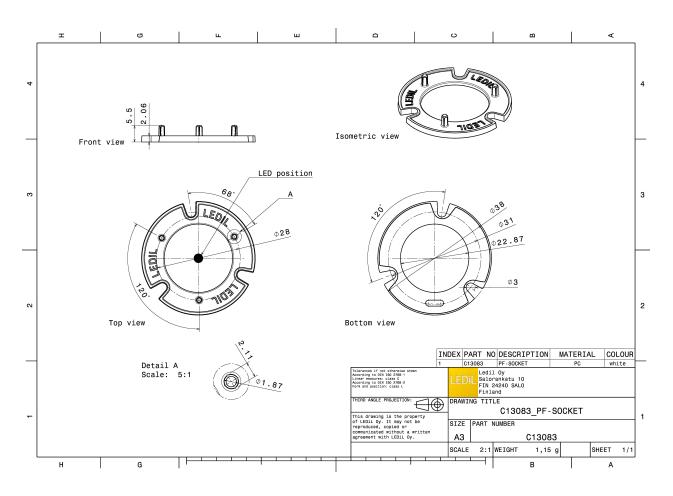

# **PF-SOCKET**

Socket with press fit interface. Compatible with MIRELLA-PF and BARBARA-PF

#### **TECHNICAL SPECIFICATIONS:**

| Dimensions      | Ø 38 mm            |
|-----------------|--------------------|
| Height          | 5.5 mm             |
| Fastening       | screw, tape, glue  |
| Colour          | white              |
| Box size        | 480 x 280 x 300 mm |
| Box weight      | 6.1 kg             |
| Quantity in Box | 4608 pcs           |
| ROHS compliant  | yes 🛈              |

#### **MATERIAL SPECIFICATIONS:**

Component PF-SOCKET **Type** Base part **Material** PC Colour white