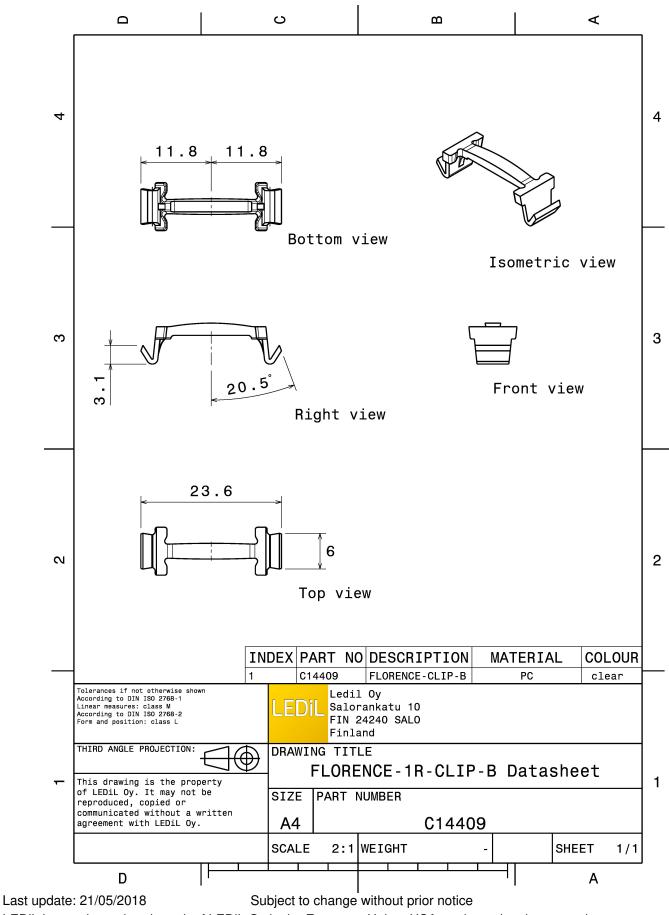

### **FLORENCE-1R-CLIP-B**

Installation clip for fastening FLORENCE-1R optics or FLORENTINA-HLD to extrusion profiles

#### **TECHNICAL SPECIFICATIONS:**

| Dimensions      | mm                 |
|-----------------|--------------------|
| Height          | 6.9 mm             |
| Fastening       | clips              |
| Colour          | clear              |
| Box size        | 380 x 280 x 270 mm |
| Box weight      | 4.9 kg             |
| Quantity in Box | 2880 pcs           |
| ROHS compliant  | yes 🛈              |