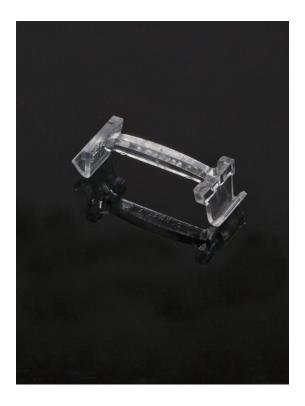

### **FLORENCE-1R-CLIP-B**

Installation clip for fastening FLORENCE-1R optics or FLORENTINA-HLD to extrusion profiles