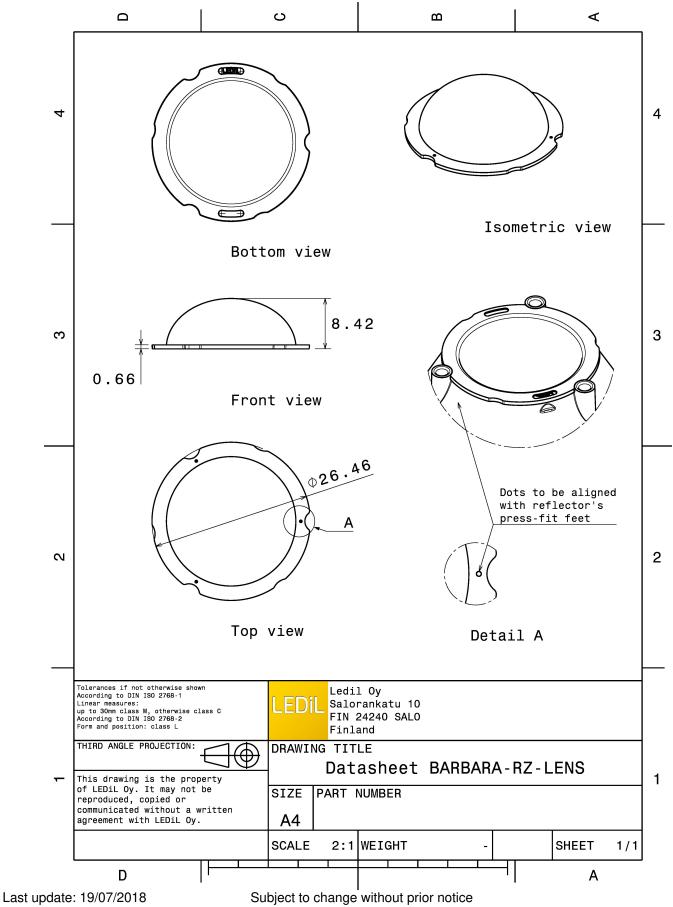

### **BARBARA-RZ-LENS**

Colour mixing sublens for BARBARA-PF, BARBARA-G2 and BROOKE-G2

#### **TECHNICAL SPECIFICATIONS:**

| Dimensions      | Ø 26.5 mm |
|-----------------|-----------|
| Height          | 8.4 mm    |
| Fastening       | pin       |
| Colour          | clear     |
| Box size        |           |
| Box weight      | 1.8 kg    |
| Quantity in Box | 2160 pcs  |
| ROHS compliant  | yes 🛈     |

#### **MATERIAL SPECIFICATIONS:**

Component BARBARA-RZ-LENS **Type** Sublens

Material PC **Colour** clear