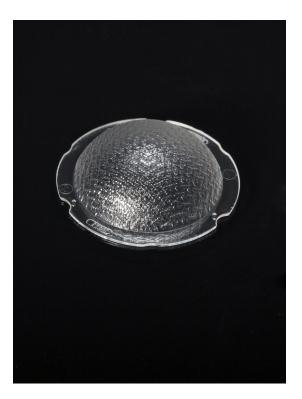

### **BARBARA-RZ-LENS**

Colour mixing sublens for BARBARA-PF, BARBARA-G2 and BROOKE-G2

#### **TECHNICAL SPECIFICATIONS:**

| Dimensions      | Ø 26.5 mm |
|-----------------|-----------|
| Height          | 8.4 mm    |
| Fastening       | pin       |
| Colour          | clear     |
| Box size        |           |
| Box weight      | 1.8 kg    |
| Quantity in Box | 2160 pcs  |
| ROHS compliant  | yes 🛈     |

#### **MATERIAL SPECIFICATIONS:**

Component BARBARA-RZ-LENS **Type** Sublens

Material PC **Colour** clear