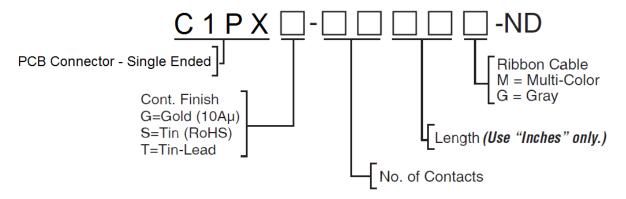

## **PCB Connector – Single Ended**

PCB Connector without Strain Relief shown

Digi-Key<sup>®</sup> Custom Cable Assemblies Available Call Digi-Key