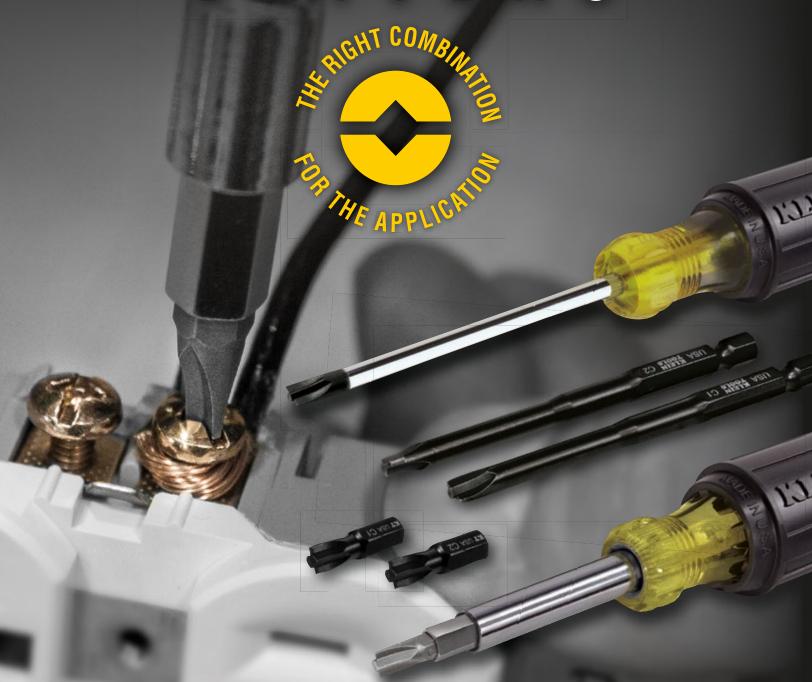

## COMBO-TIP DRIVERS

## Available in:

Fixed-Blade Screwdrivers
Impact Rated Power Drivers
11-in-1 Screwdriver

- Made with quality steel for long-lasting bit shape and strength.
- · Cushion-Grip handle for maximum comfort and torque.
- Made in the USA.