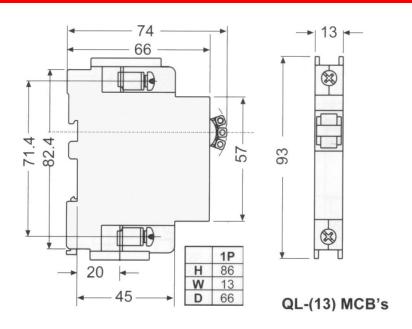

#### **FEATURES:**

- UL 489A APPROVED
- DIN RAIL MOUNTED
- COMPACT 13 MM WIDTH
- ONE POLE ONLY
- CURRENT RATING UP TO 50 A
- 100% RATING CAPABILITY
- HYDRAULIC-MAGNETIC TECHNOLOGY

#### TECHNICAL DATA:

| NUMBER OF POLES       | 1 ONLY          |
|-----------------------|-----------------|
| MAXIMUM VOLTAGE       | 80 VDC          |
| MINIMUM AMP RATING    | 1 AMP           |
| MAXIMUM AMP RATING    | 50 AMP          |
| INTERRUPTING CAP.     | 10,000 A        |
| DIELECTRIC STRENGTH   | 1500 V 50/60 Hz |
| INSULATION RESISTANCE | 100 MEGA OHM    |
| OPERATING TEMP. RANGE | -40°C TO +60°C  |