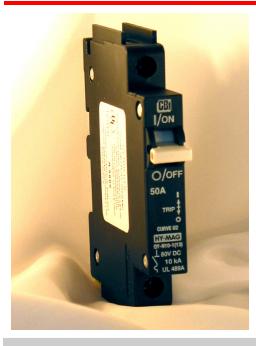

## DIN RAIL MOUNTED CIRCUIT BREAKERS

#### UL 489A RATED

#### **FEATURES:**

- UL 489A APPROVED
- DIN RAIL MOUNTED
- COMPACT 13 MM WIDTH
- ONE POLE ONLY
- CURRENT RATING UP TO 50 A
- 100% RATING CAPABILITY
- HYDRAULIC-MAGNETIC TECHNOLOGY