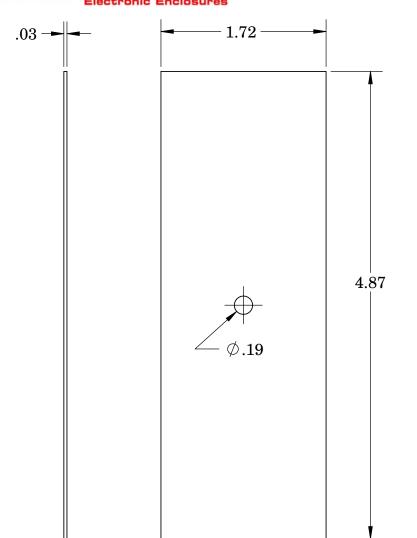

## SERPAC CIRCUIT BOARD C28

.032 board

.065 board

NOTES:

These are suggested dimensions. Plastic parts have a  $\pm 0.010$  manufacturing tolerance.

2009 Wright Ave., La Verne, CA 91750