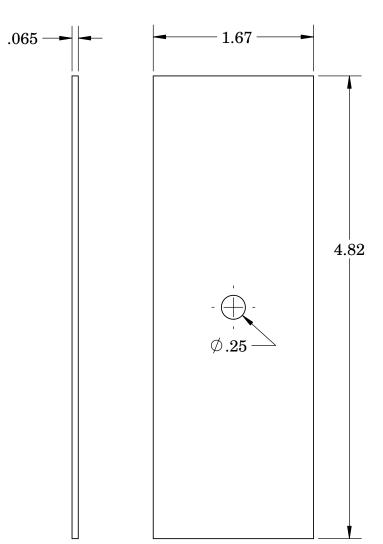

## SERPAC CIRCUIT BOARD C28

.032 board

.065 board

NOTES:

These are suggested dimensions. Plastic parts have a  $\pm 0.010$  manufacturing tolerance.

2009 Wright Ave., La Verne, CA 91750