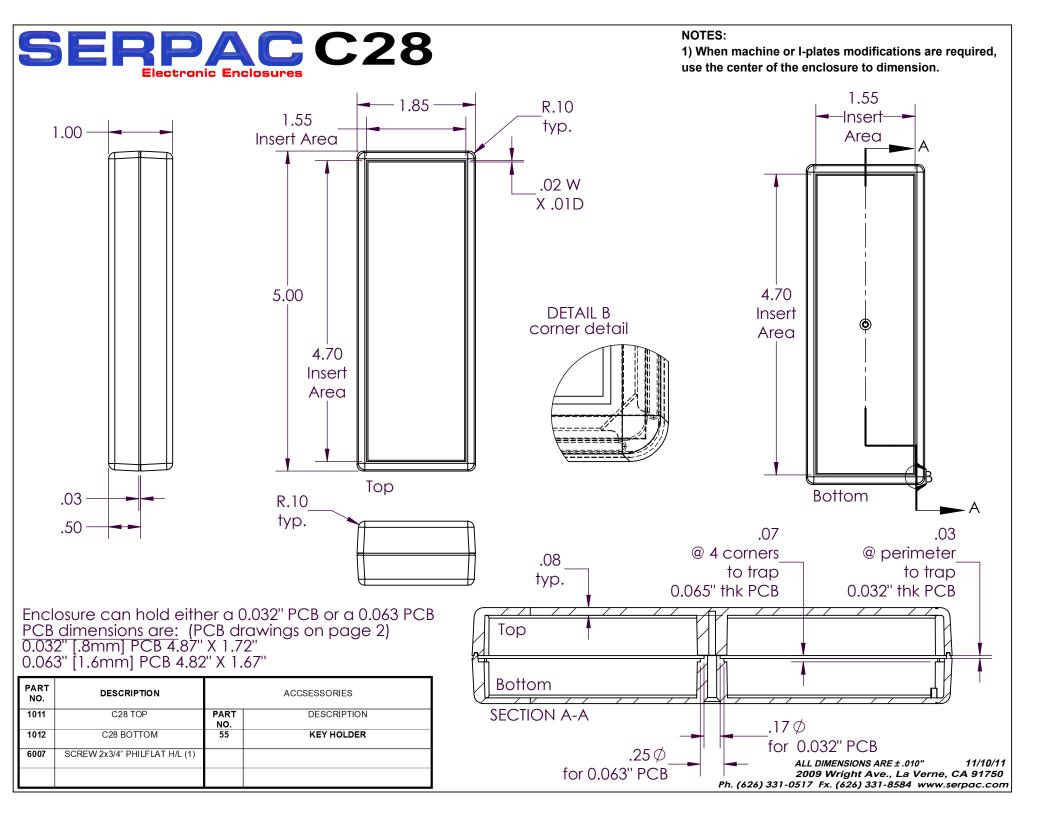

## SERPAC CIRCUIT BOARD C28

.032 board

.065 board

NOTES:

These are suggested dimensions. Plastic parts have a  $\pm 0.010$  manufacturing tolerance.

2009 Wright Ave., La Verne, CA 91750