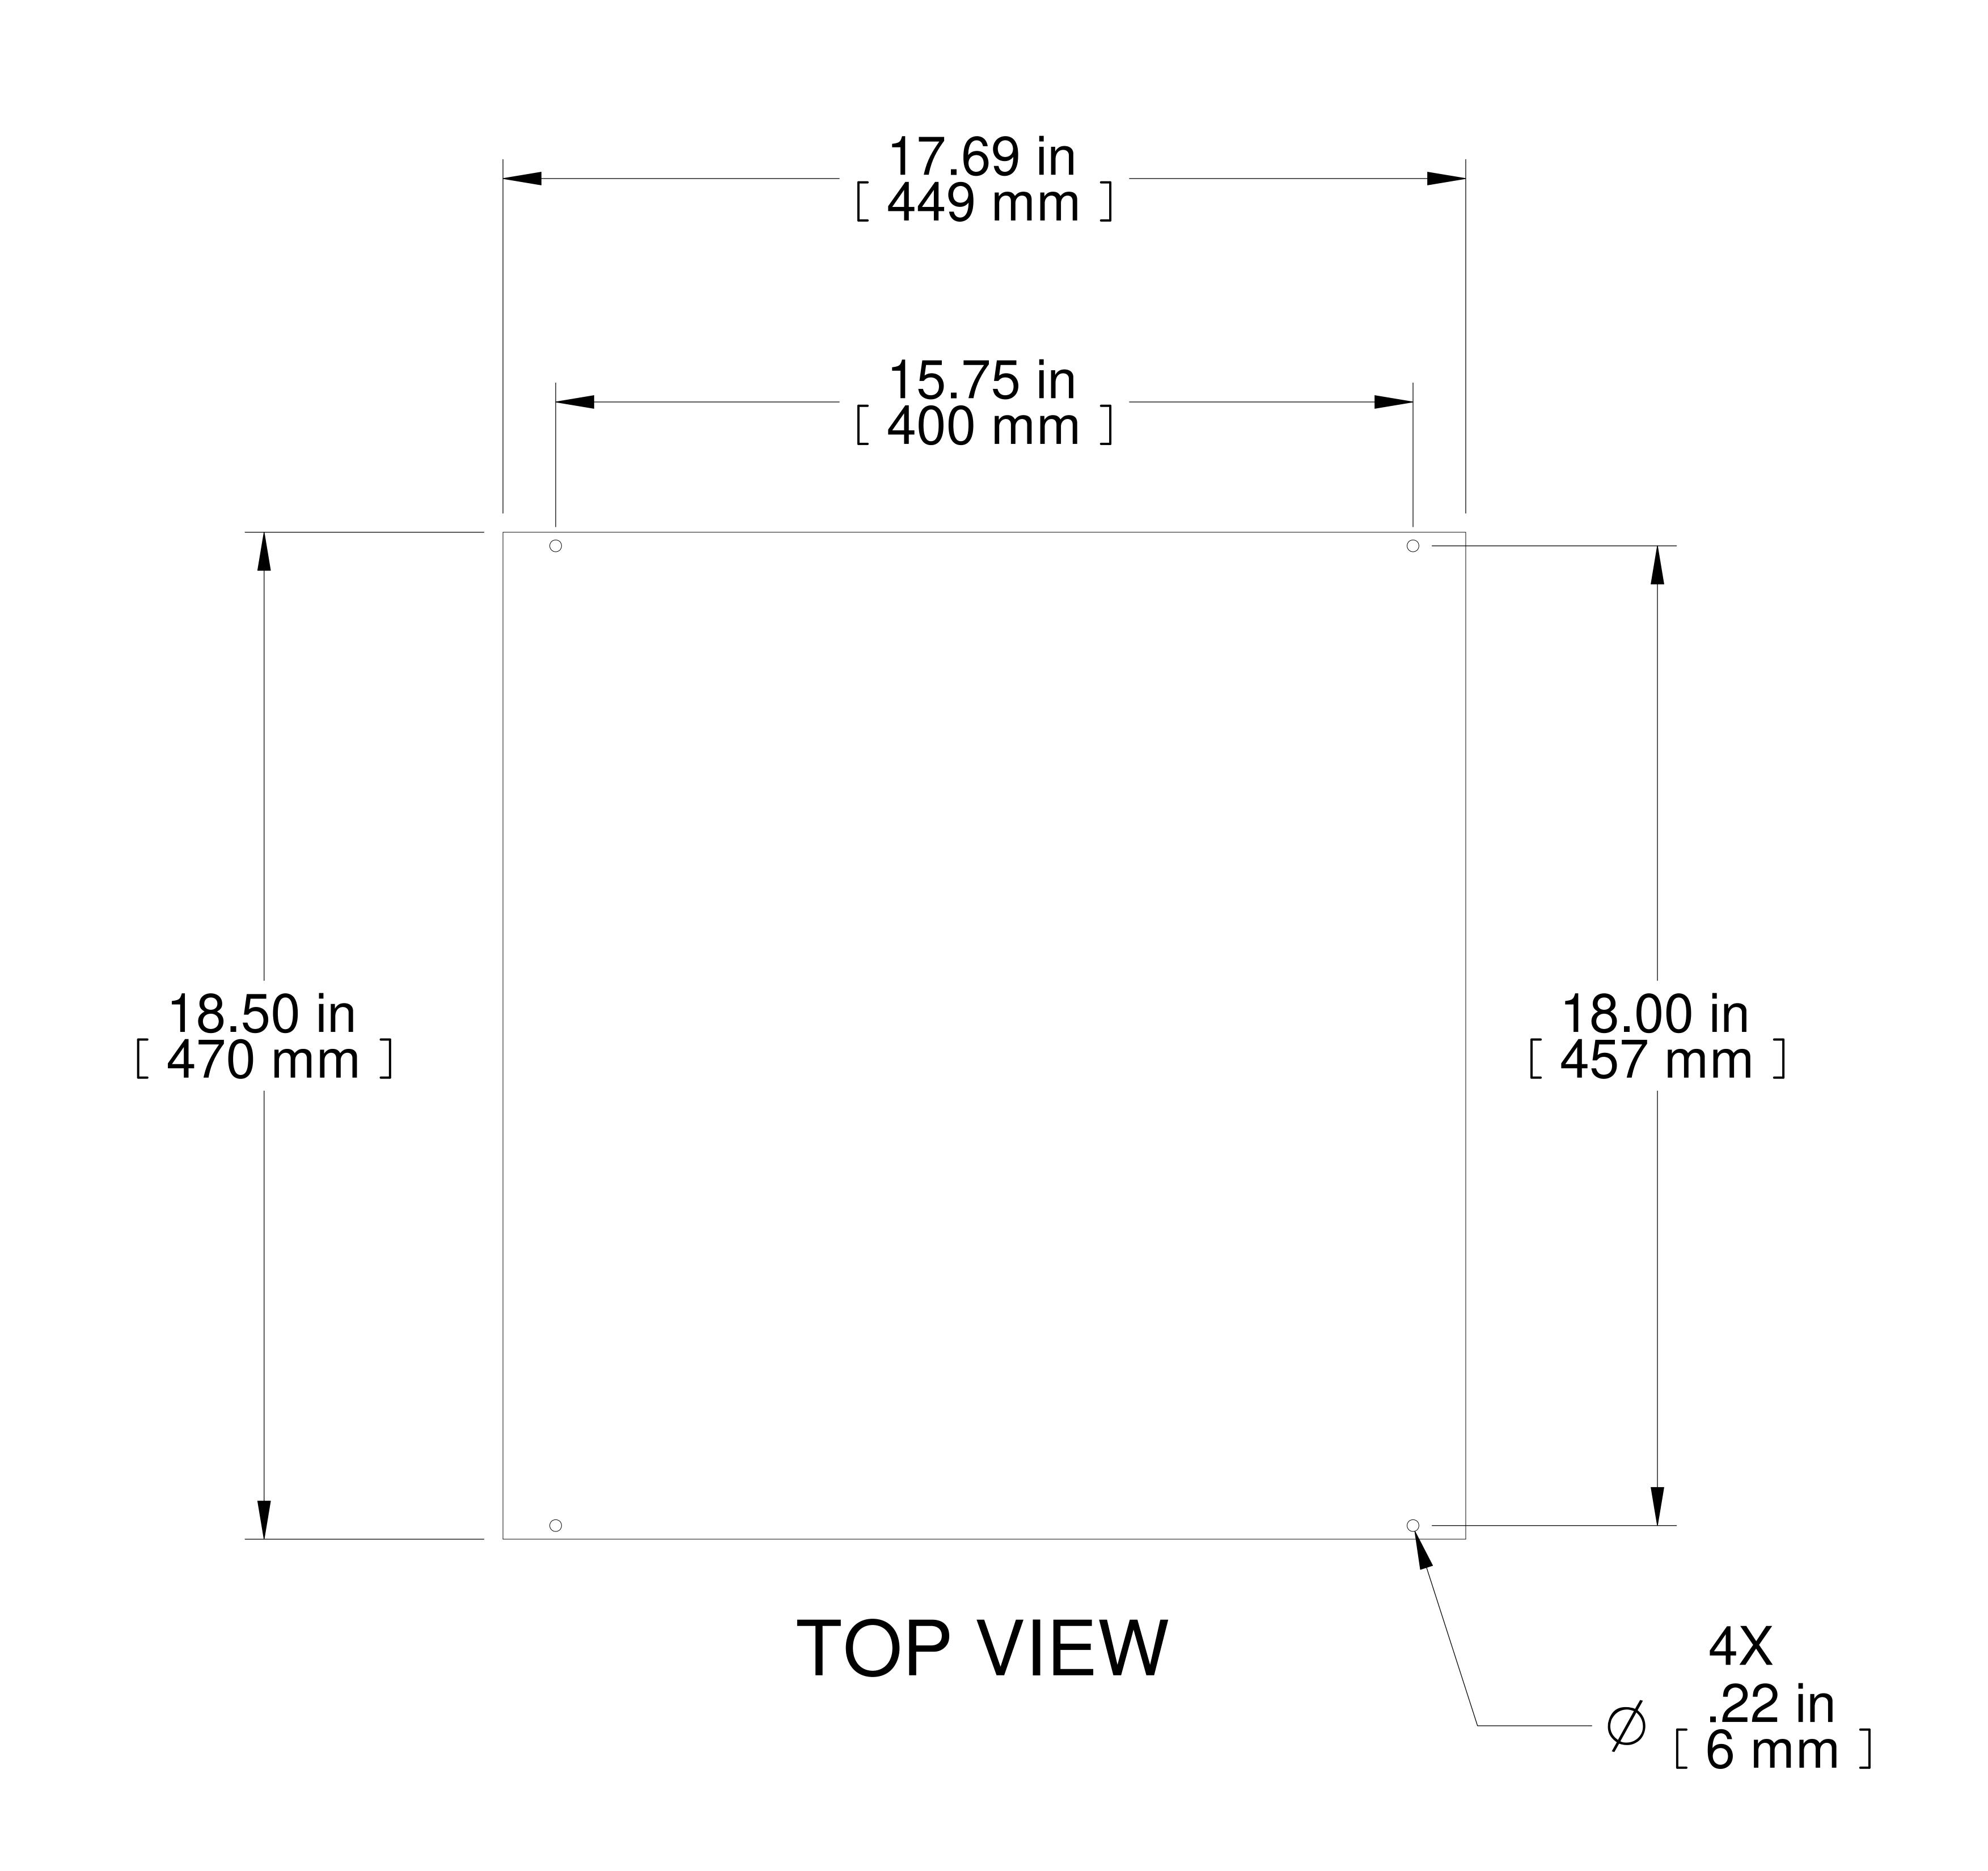

## PART NUMBER.

C2BPS1931BK1 PAINTED BLACK TEXTURE

C2BPS1931 LG PAINTED LIGHT GRAY TEXTURE

## NOTES

- Material: 14 GA. Steel
- Mounting Hardware Included