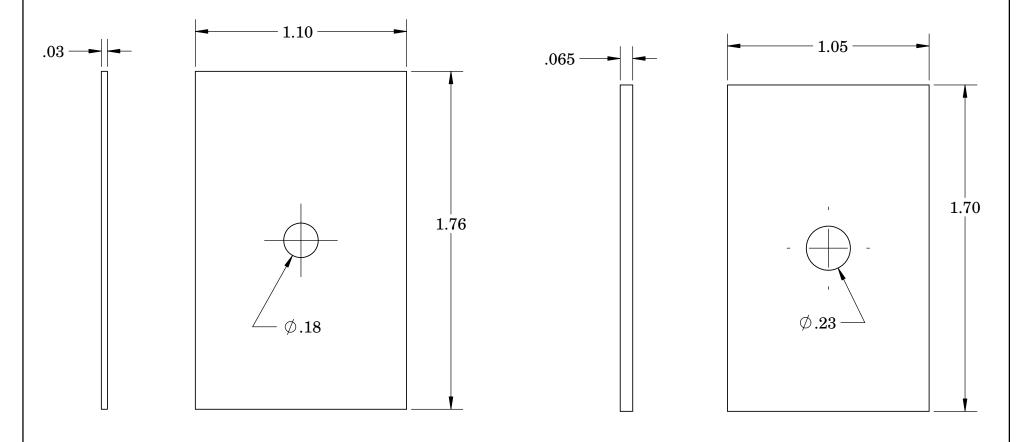

PCB dimensions 0.032 PCB 1.76 X 1.10 0.065 PCB 1.70 X 1.05

| PART<br>NO. | DESCRIPTION                   |             | ACCSESSORIES |
|-------------|-------------------------------|-------------|--------------|
| 1019        | C2 TOP                        | PART<br>NO. | DESCRIPTION  |
| 1020        | C2 BOTTOM                     | 55          | KEY HOLDER   |
| 6002        | SCREW 2x3/8" PHILFLAT H/L (1) |             |              |

## SERPAC CIRCUIT BOARD C2

.032 board

.065 board

#### **NOTES:**

These are suggested dimensions. Plastic parts have a  $\pm 0.010$  manufacturing tolerance.

2009 Wright Ave., La Verne, CA 91750 (626) 331-0517 Fax (626) 331-8584 http://www.serpac.com.