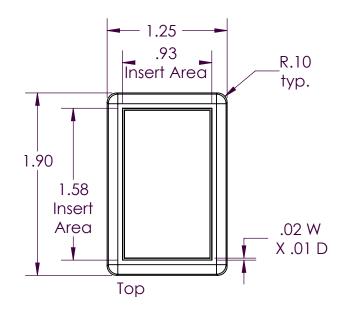

#### NOTES:

1) When machine or I-plates modifications are required, use the center of the enclosure to dimension.

.93

Enclosure can hold either a 0.032" PCB or a 0.063 PCB PCB dimensions are: (PCB drawings on page 2)

PCB dimensions 0.032 PCB 1.76 X 1.10 0.065 PCB 1.70 X 1.05

| PART<br>NO. | DESCRIPTION                   |             | ACCSESSORIES |
|-------------|-------------------------------|-------------|--------------|
| 1019        | C2 TOP                        | PART<br>NO. | DESCRIPTION  |
| 1020        | C2 BOTTOM                     | 55          | KEY HOLDER   |
| 6002        | SCREW 2x3/8" PHILFLAT H/L (1) |             |              |