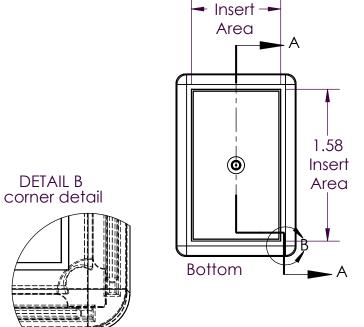

#### NOTES:

1) When machine or I-plates modifications are required, use the center of the enclosure to dimension.

.93

Enclosure can hold either a 0.032" PCB or a 0.063 PCB PCB dimensions are: (PCB drawings on page 2)

PCB dimensions 0.032 PCB 1.76 X 1.10 0.065 PCB 1.70 X 1.05

| PART<br>NO. | DESCRIPTION                   |             | ACCSESSORIES |
|-------------|-------------------------------|-------------|--------------|
| 1019        | C2 TOP                        | PART<br>NO. | DESCRIPTION  |
| 1020        | C2 BOTTOM                     | 55          | KEY HOLDER   |
| 6002        | SCREW 2x3/8" PHILFLAT H/L (1) |             |              |