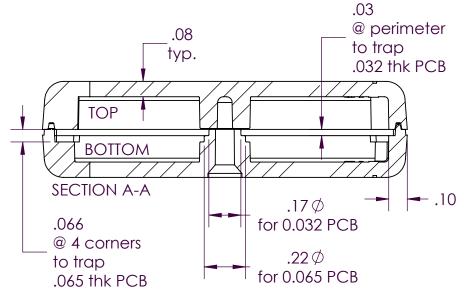

#### NOTES:

1) When machine or I-plates modifications are required, use the center of the enclosure to dimension.

.93

Enclosure can hold either a 0.032" PCB or a 0.063 PCB PCB dimensions are: (PCB drawings on page 2)

PCB dimensions 0.032 PCB 1.76 X 1.10 0.065 PCB 1.70 X 1.05

| PART<br>NO. | DESCRIPTION                   |             | ACCSESSORIES |
|-------------|-------------------------------|-------------|--------------|
| 1019        | C2 TOP                        | PART<br>NO. | DESCRIPTION  |
| 1020        | C2 BOTTOM                     | 55          | KEY HOLDER   |
| 6002        | SCREW 2x3/8" PHILFLAT H/L (1) |             |              |

ALL DIMENSIONS ARE ± .010" 11/14/11 2009 Wright Ave., La Verne, CA 91750 Ph. (626) 331-0517 Fx. (626) 331-8584 serpac.com