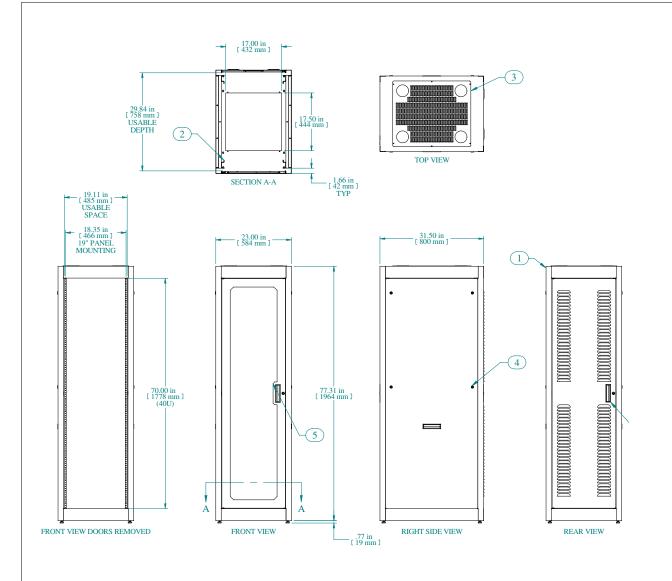

| Item Number  | Title                           | Quantity |
|--------------|---------------------------------|----------|
| 1            | C2 - CABINET FRAME              | 1        |
| 2            | COMBINATION RAILS TAPPED (PAIR) | 2        |
| 3            | C2 - VENTED CABLE ENTRY TOP     | 1        |
| 4            | C2 - SIDE PANELS (PAIR)         | 1        |
| 5            | C2 - FLUSH PLEXI DOOR           | 1        |
| 6            | C2 - FLUSH LOUVERED DOOR        | 1        |
| PART NUMBERS |                                 |          |

C2RR197031DBK1 PAINTED BLACK TEXTURED

C2RR197031DCG1 PAINTED CONT. GRAY TEXTURED

Welded Assembly

See Hammond Website for Additional Accessories

Data subject to change without notice. Isometric drawing not to scale.

1/2" K.O.'S FOR BOLTING TO FLOOR

PART NO. C2RR197031D