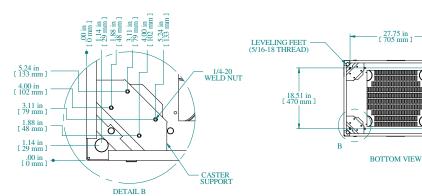

s: A1208, Overseas Decoration Building, #122 Zhenhua RD., Futian, Shenzhen, China











| Item Number  | Title                           | Quantity |
|--------------|---------------------------------|----------|
| 1            | C2 - CABINET FRAME              | 1        |
| 2            | COMBINATION RAILS TAPPED (PAIR) | 2        |
| 3            | C2 - VENTED CABLE ENTRY TOP     | 1        |
| 4            | C2 - SIDE PANELS (PAIR)         | 1        |
| 5            | C2 - FLUSH PLEXI DOOR           | 1        |
| 6            | C2 - FLUSH LOUVERED DOOR        | 1        |
| PART NUMBERS |                                 |          |

C2RR197031DBK1 PAINTED BLACK TEXTURED

C2RR197031DCG1 PAINTED CONT. GRAY TEXTURED

Welded Assembly

See Hammond Website for Additional Accessories



Data subject to change without notice. Isometric drawing not to scale.

1/2" K.O.'S FOR BOLTING TO FLOOR



PART NO. C2RR197031D