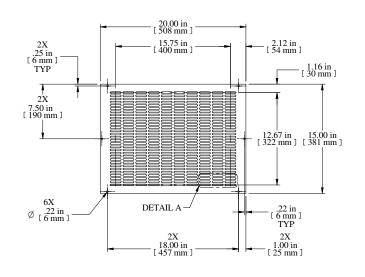

| Ø .24 in X 1.50 in [Ø 6 mm X 38 mm] | PART NUMBERS                            |
|-------------------------------------|-----------------------------------------|
|                                     | C2T1923VBK1 PAINTED BLACK TEXTURED      |
|                                     | C2T1923VCG1 PAINTED CONT. GRAY TEXTURED |
|                                     | C2T1923VLG1 PAINTED RAL7035 TEXTURED    |
| OBLONG, TYP                         |                                         |
|                                     | NOTES                                   |
|                                     |                                         |

Data subject to change without notice. Isometric drawing not to scale.

1.75 in [ 44 mm ] TYP

DETAIL A

.44 in [ 11 mm ] TYP