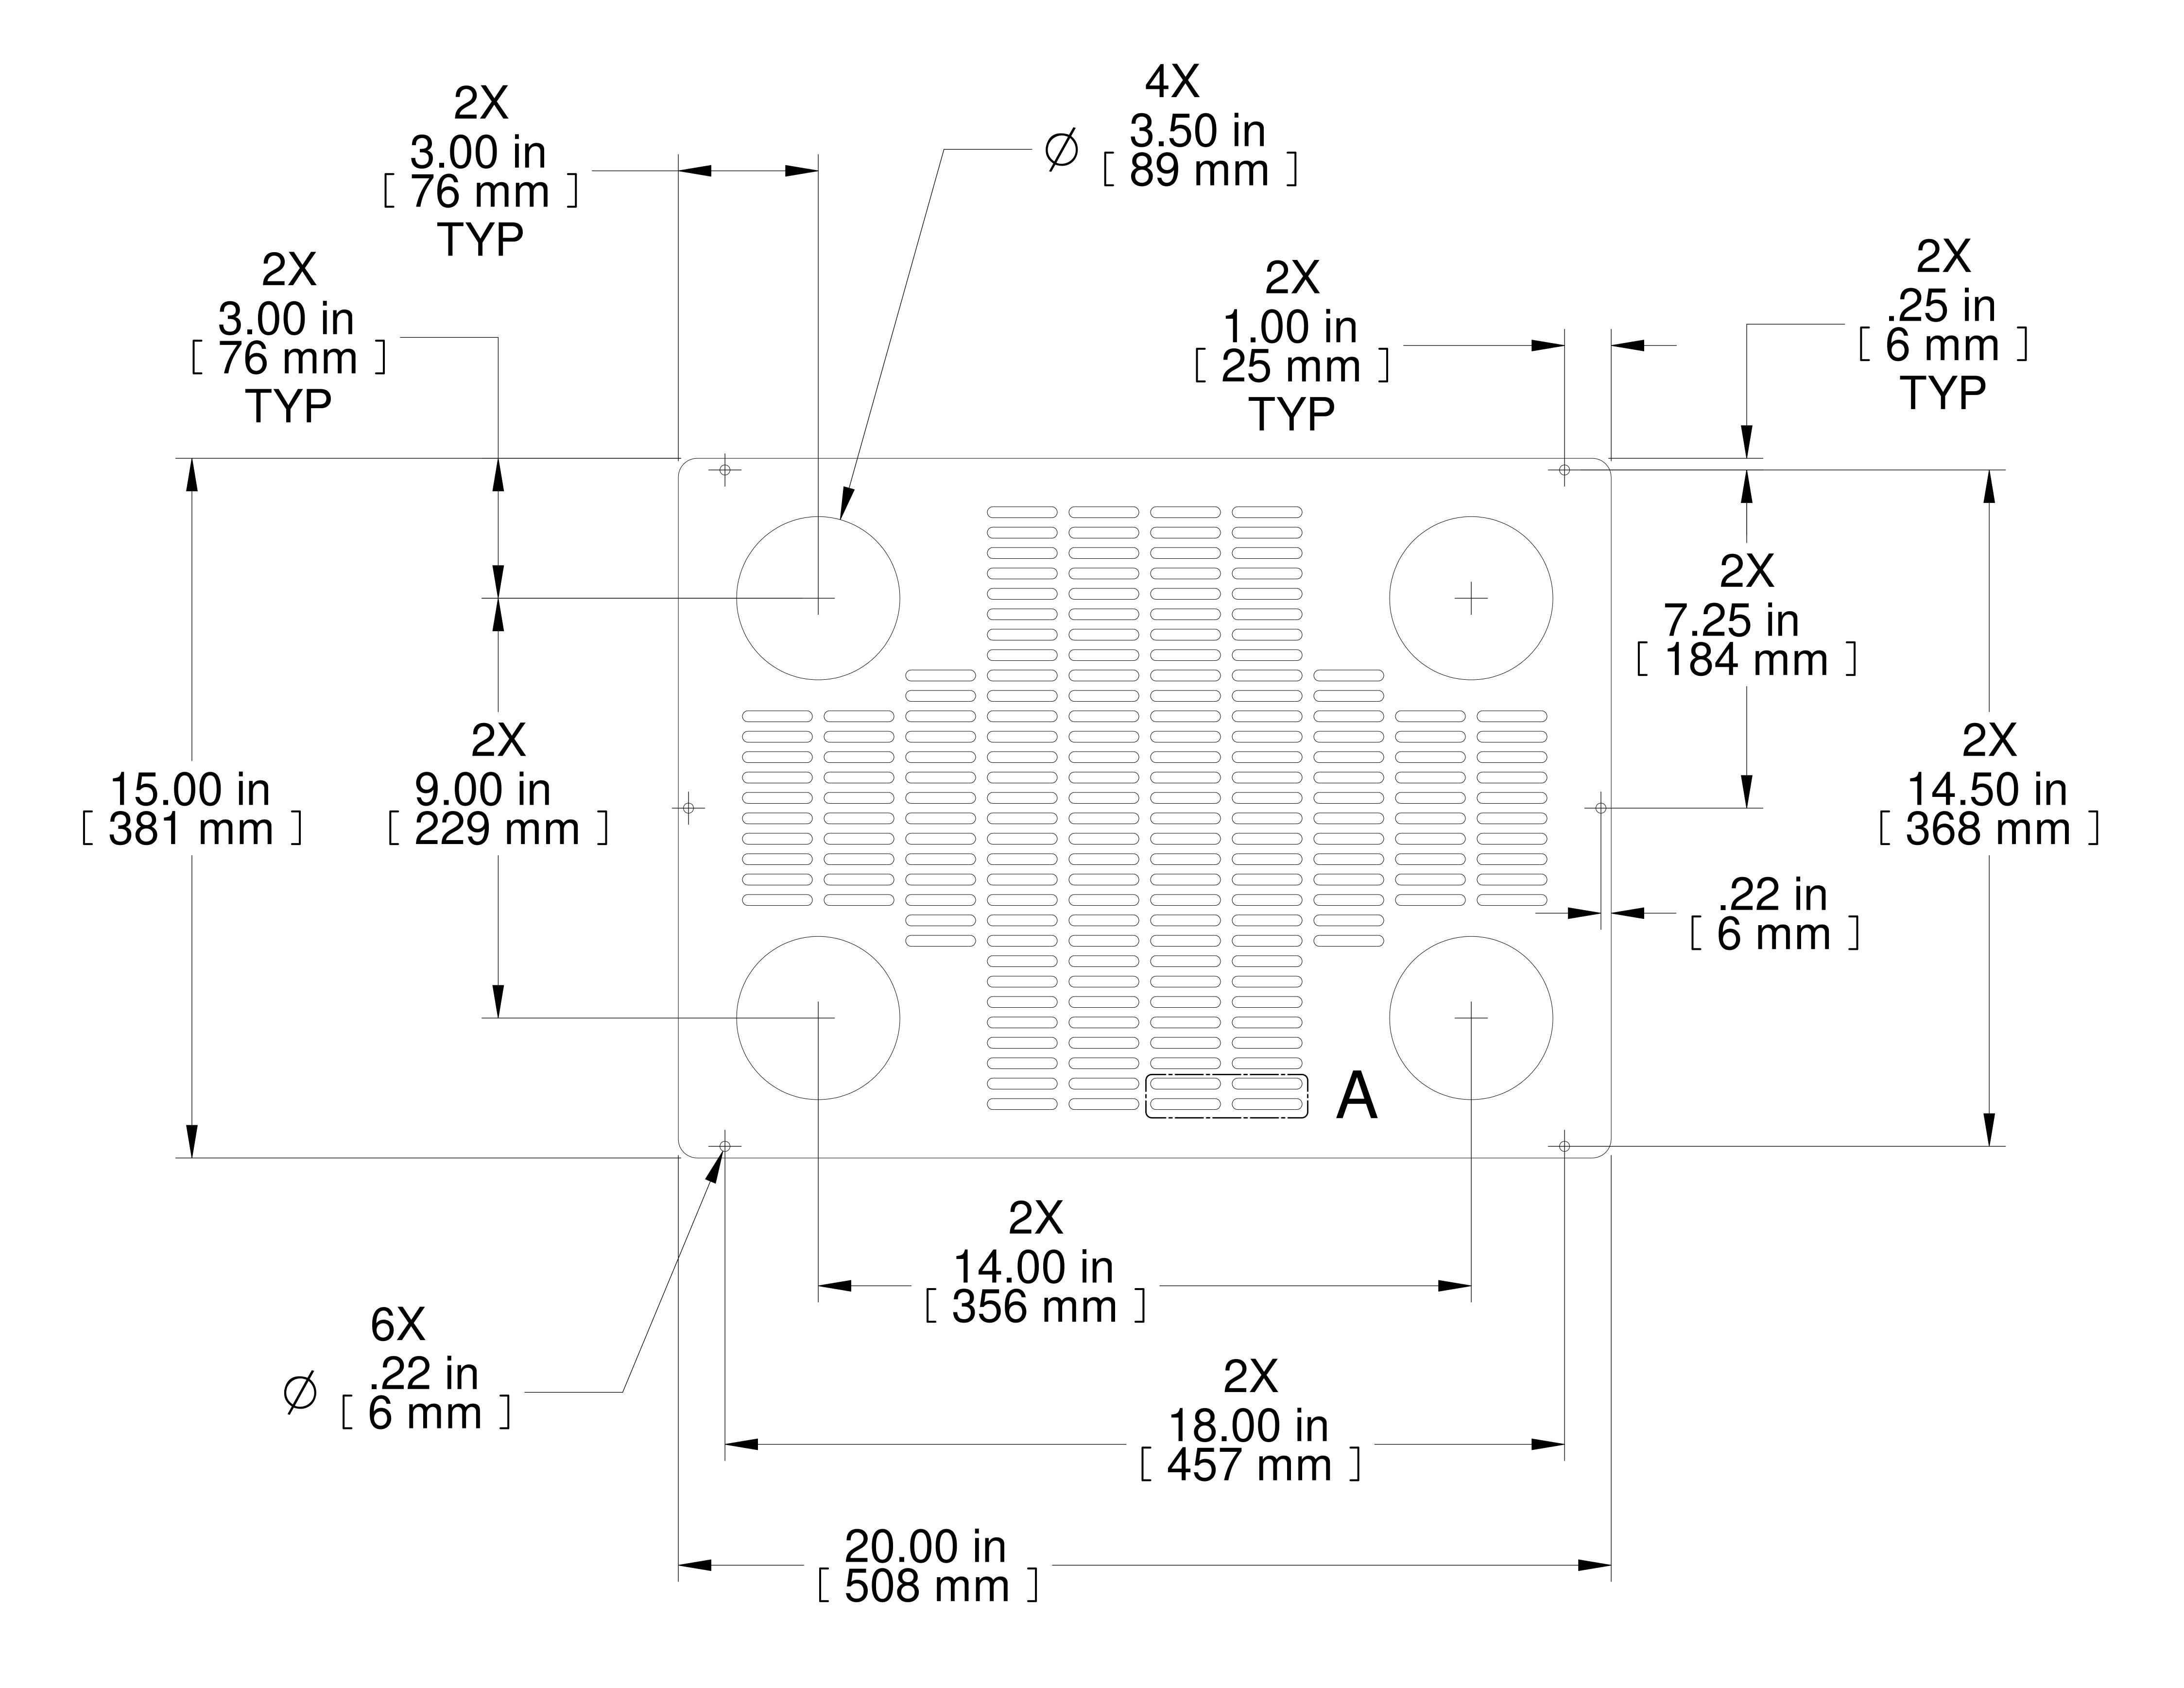

TOP VIEW

ISOMETRIC

## PART NUMBERS

C2T1923VCEBK1 PAINTED BLACK TEXTURED C2T1923VCELG1 PAINTED RAL7035 TEXTURED

NOTES

Mounting Hardware Included