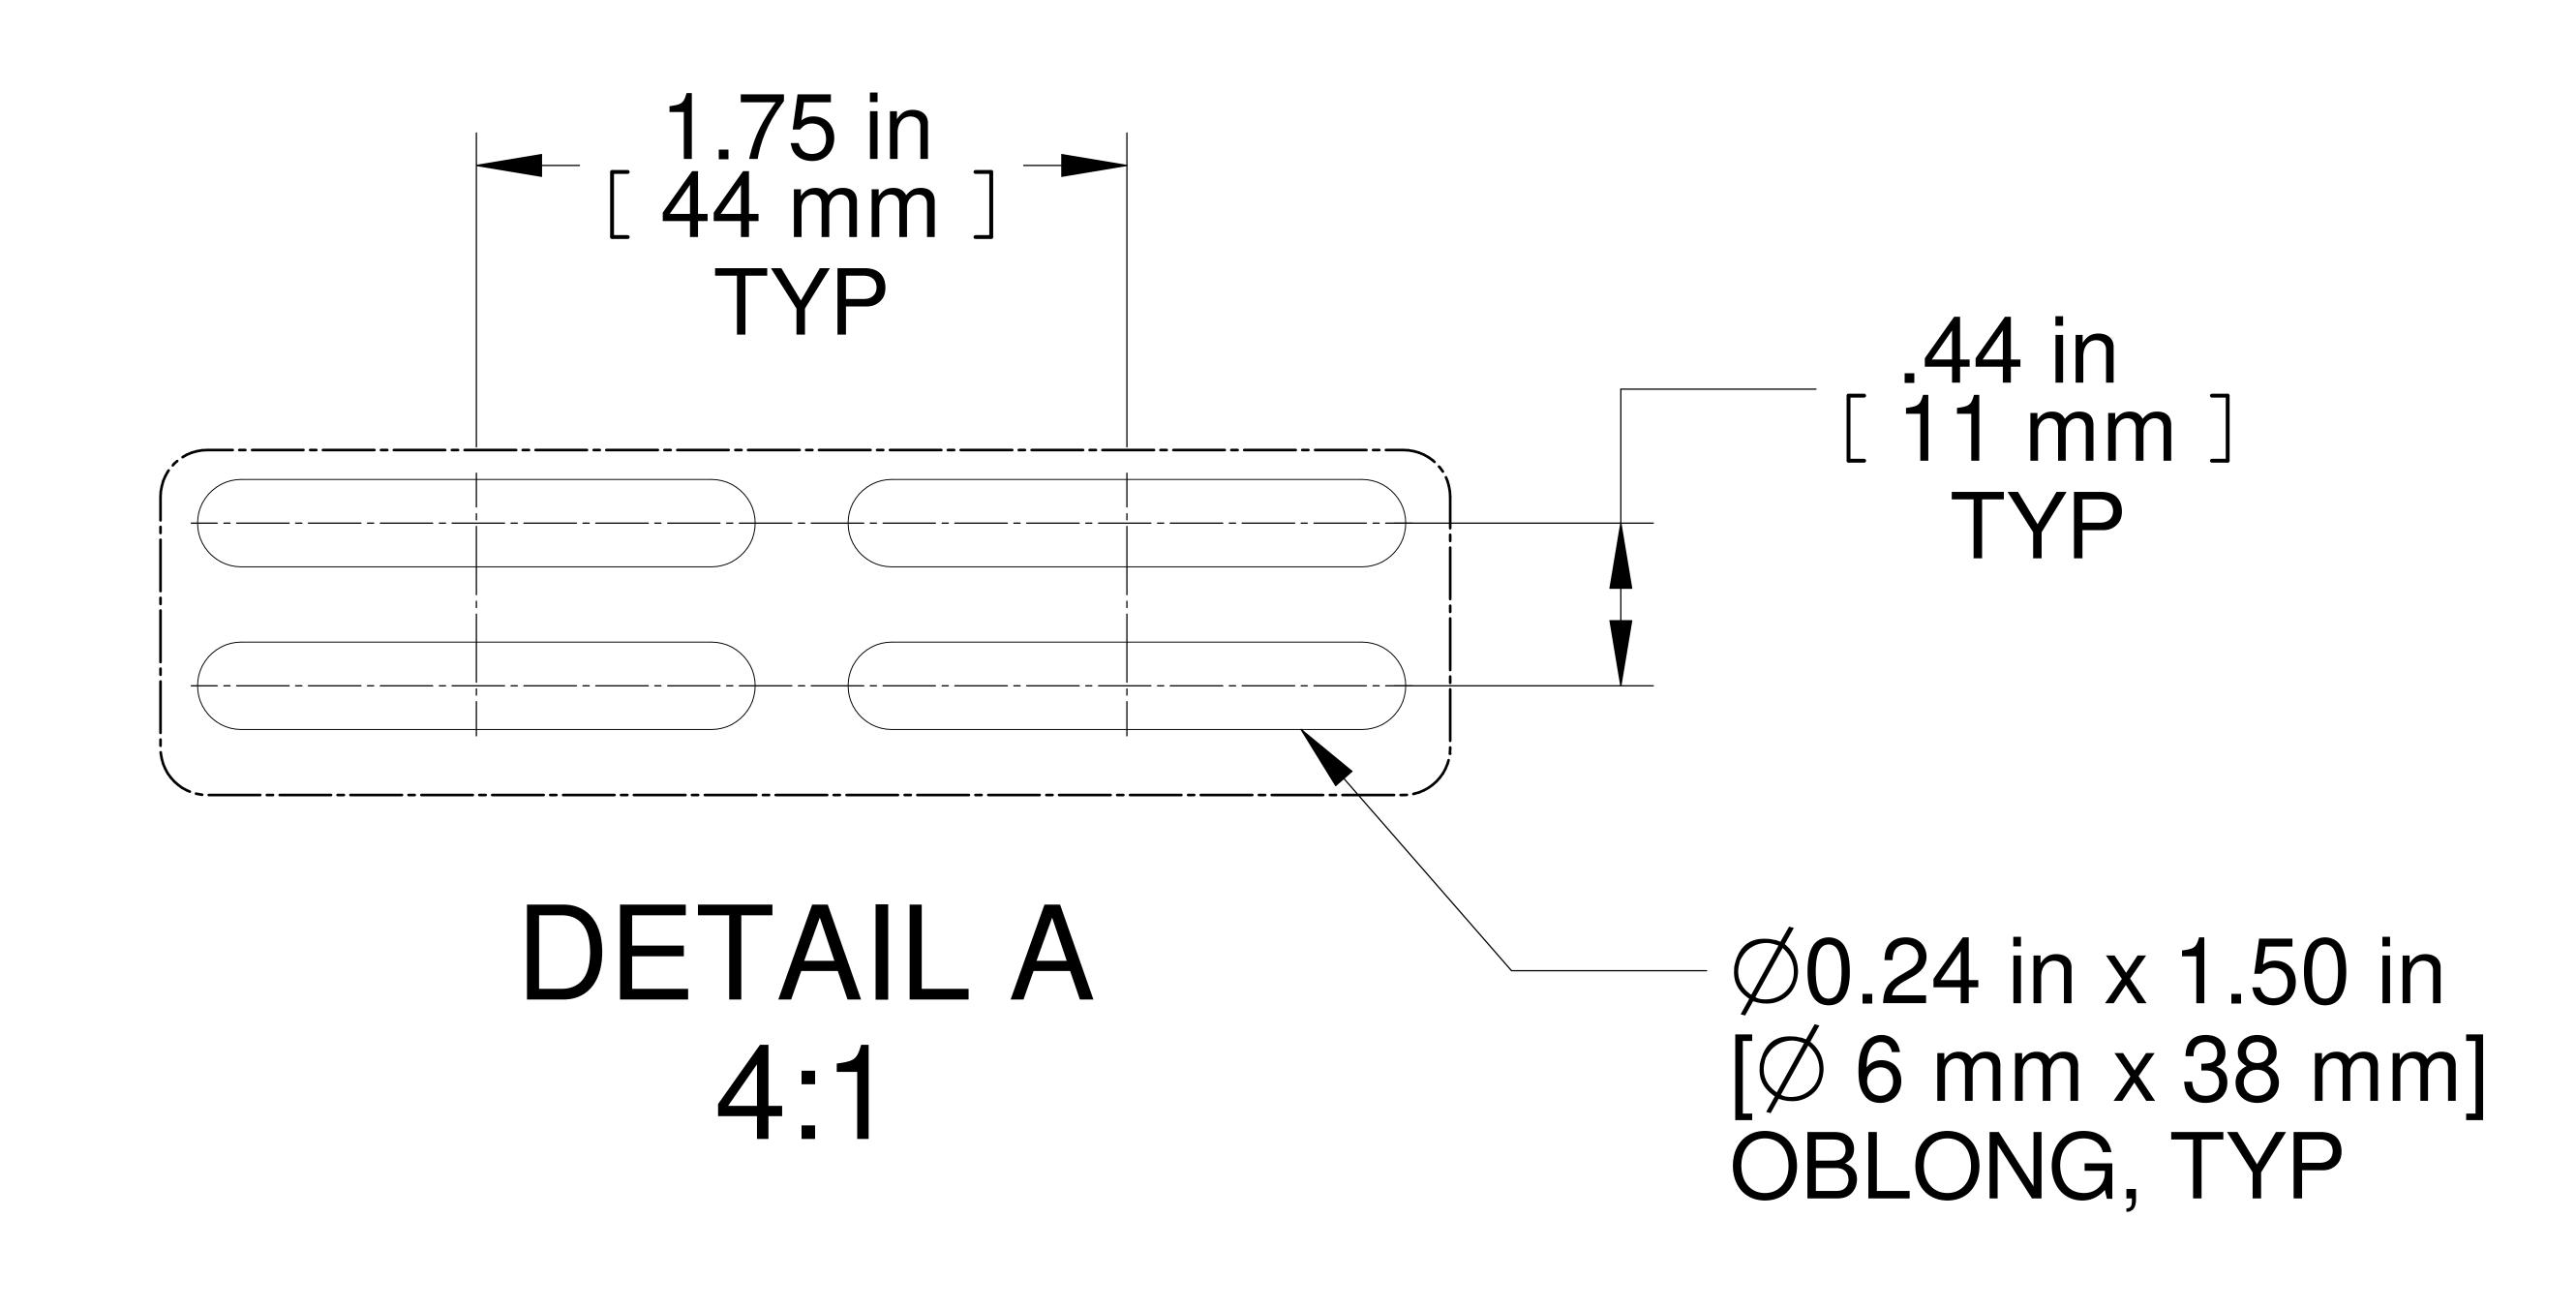

, Honest Operation, and Considerate Service", our business mainly focus on the distribution of electronic components. Line cards we deal with include Microchip, ALPS, ROHM, Xilinx, Pulse, ON, Everlight and Freescale. Main products comprise IC, Modules, Potentiometer, IC Socket, Relay, Connector. Our parts cover such applications as commercial, industrial, and automotives areas.

We are looking forward to setting up business relationship with you and hope to provide you with the best service and solution. Let us make a better world for our industry!



## Contact us

Tel: +86-755-8981 8866 Fax: +86-755-8427 6832

Email & Skype: info@chipsmall.com Web: www.chipsmall.com

Address: A1208, Overseas Decoration Building, #122 Zhenhua RD., Futian, Shenzhen, China









TOP VIEW





ISOMETRIC



## PART NUMBERS

C2T1923VCEBK1 PAINTED BLACK TEXTURED C2T1923VCELG1 PAINTED RAL7035 TEXTURED

NOTES

Mounting Hardware Included

## Français

Pour tous les détails sur nos produits, svp veuillez consulter notre site www.hammondmfg.com

Data subject to change without notice. Isometric drawing not to scale. Les données sont sujettes à changement sans préavis.