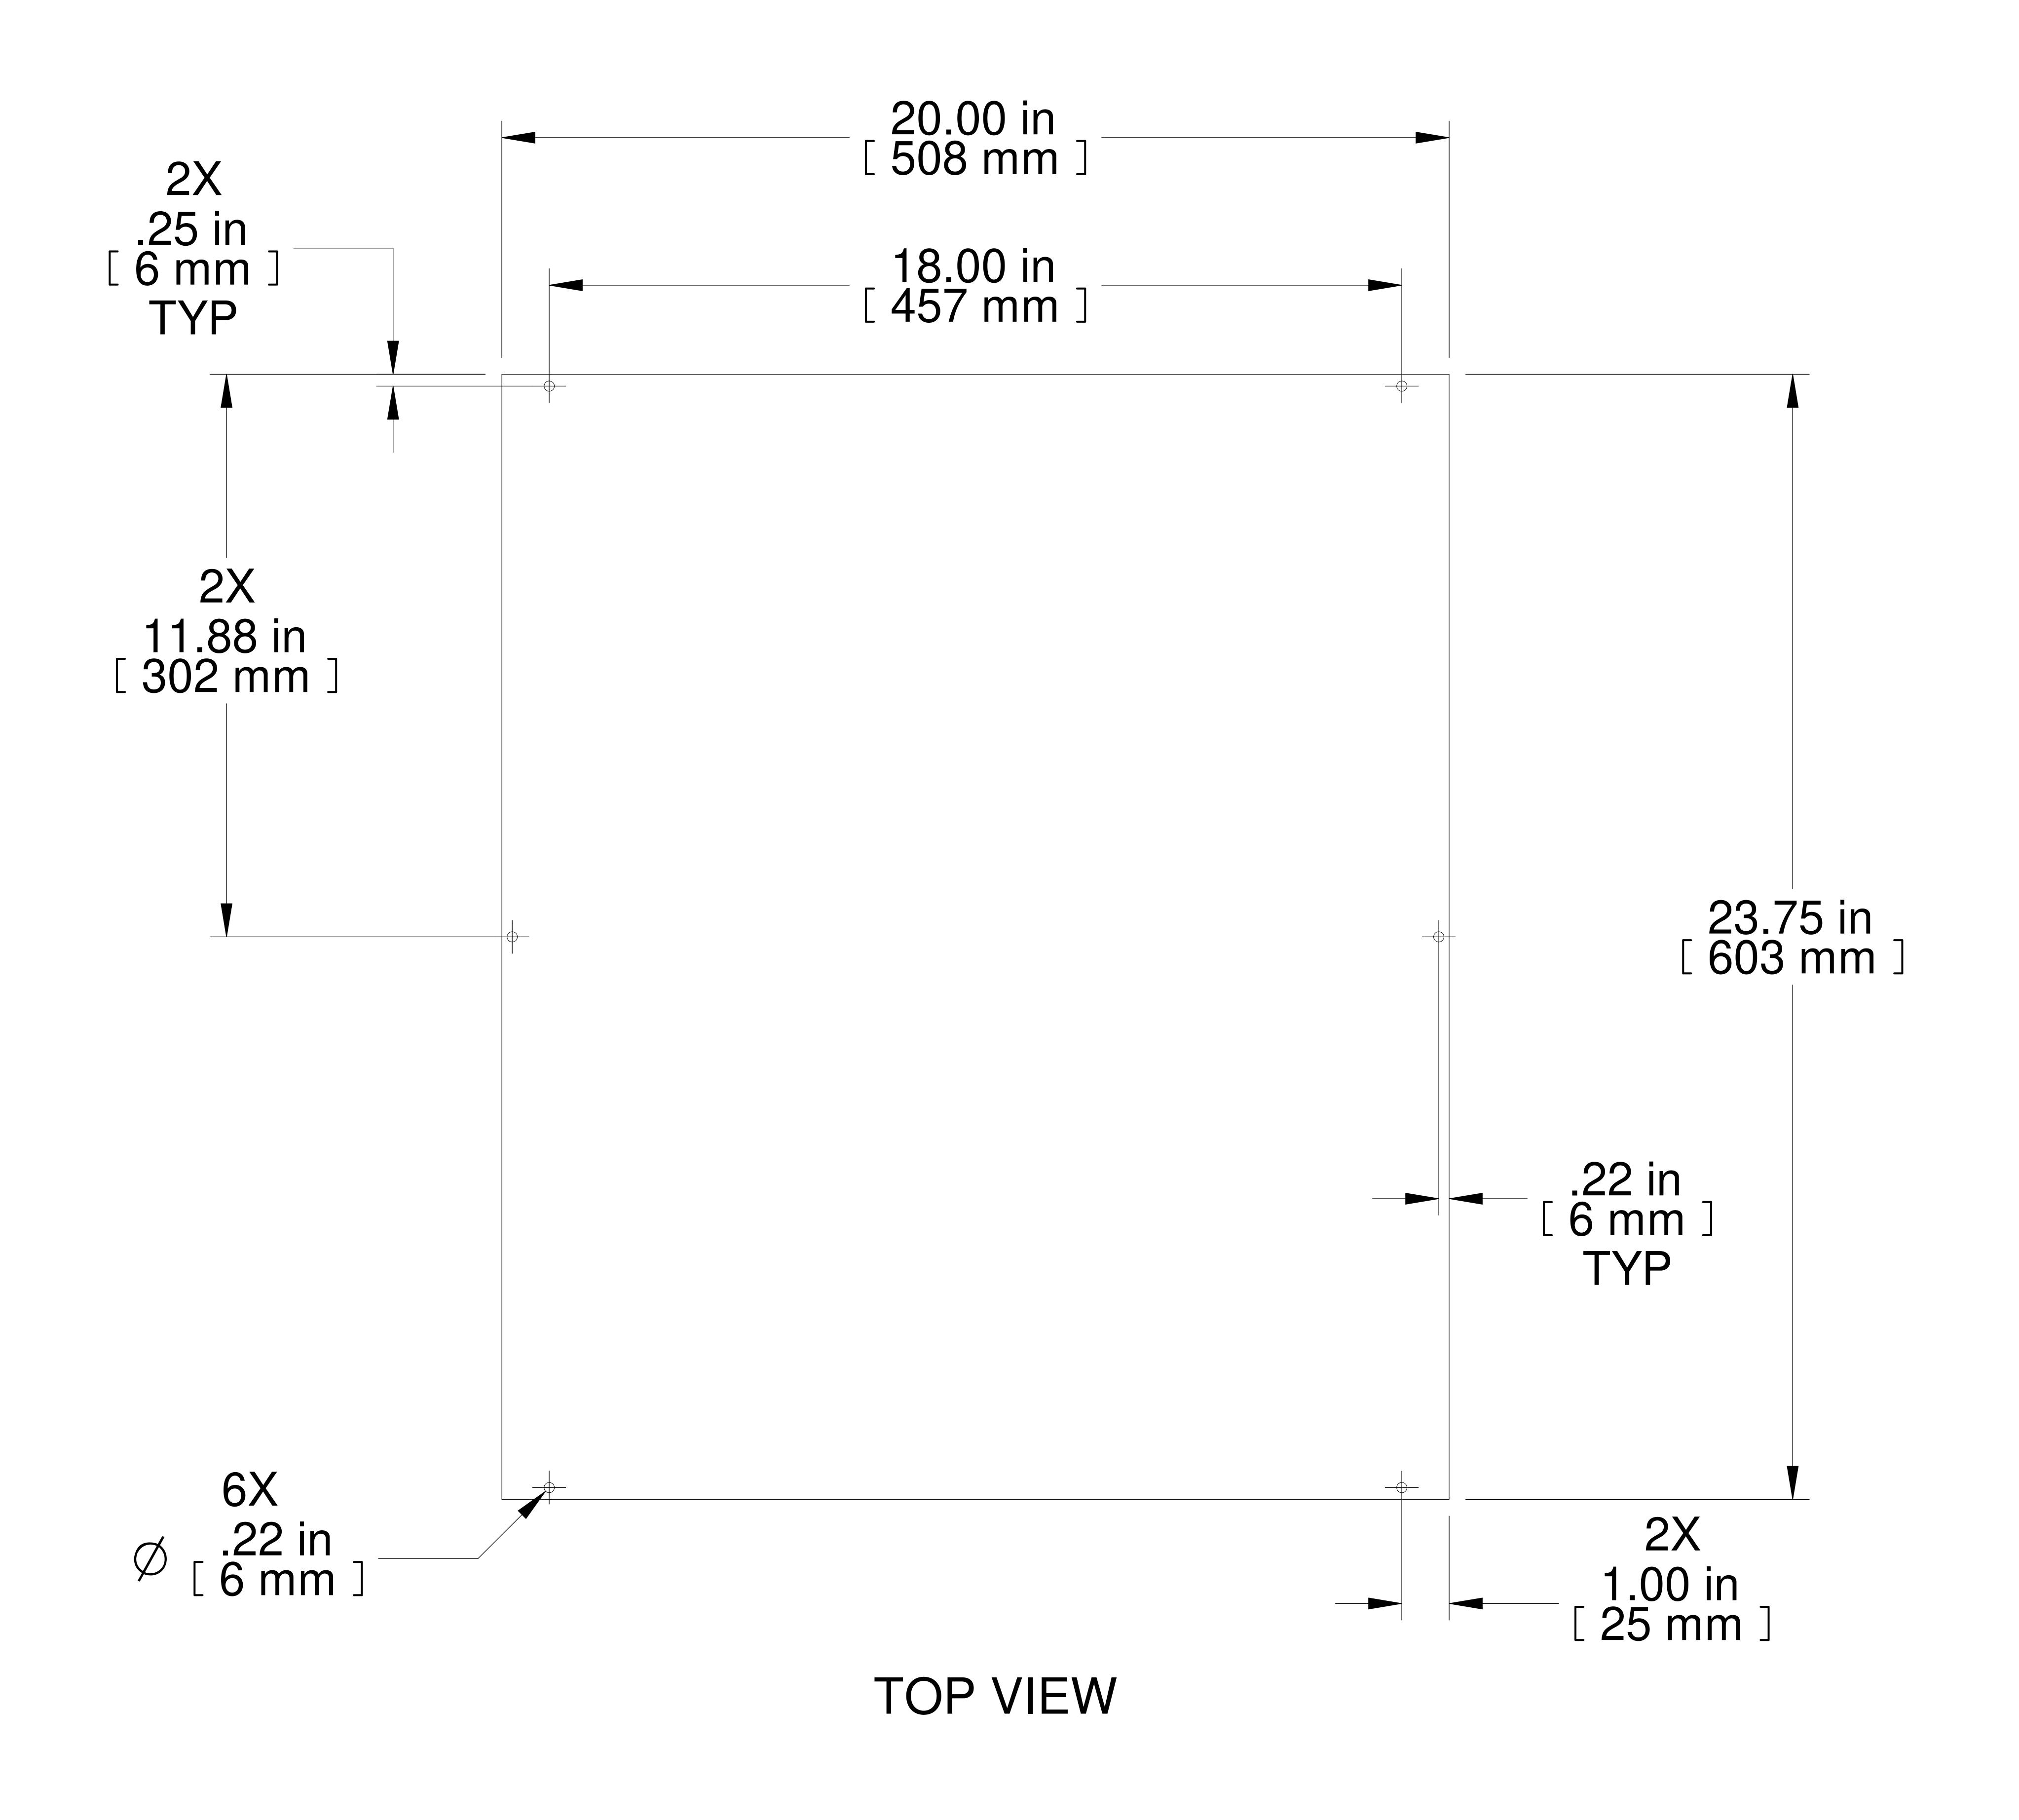

## PART NUMBERS

C2T1931SBK1 C2T1931SCG1

PAINTED BLACK TEXTURED PAINTED CONT. GREY

C2T1931SLG1

PAINTED RAL7035 TEXTURED

## NOTES

Mounting Hardware included Français

PART NO.

Pour tous les détails sur nos produits,

svp veuillez consulter notre site www.hammondmfg.com

Data subject to change without notice. Isometric drawing not to scale.