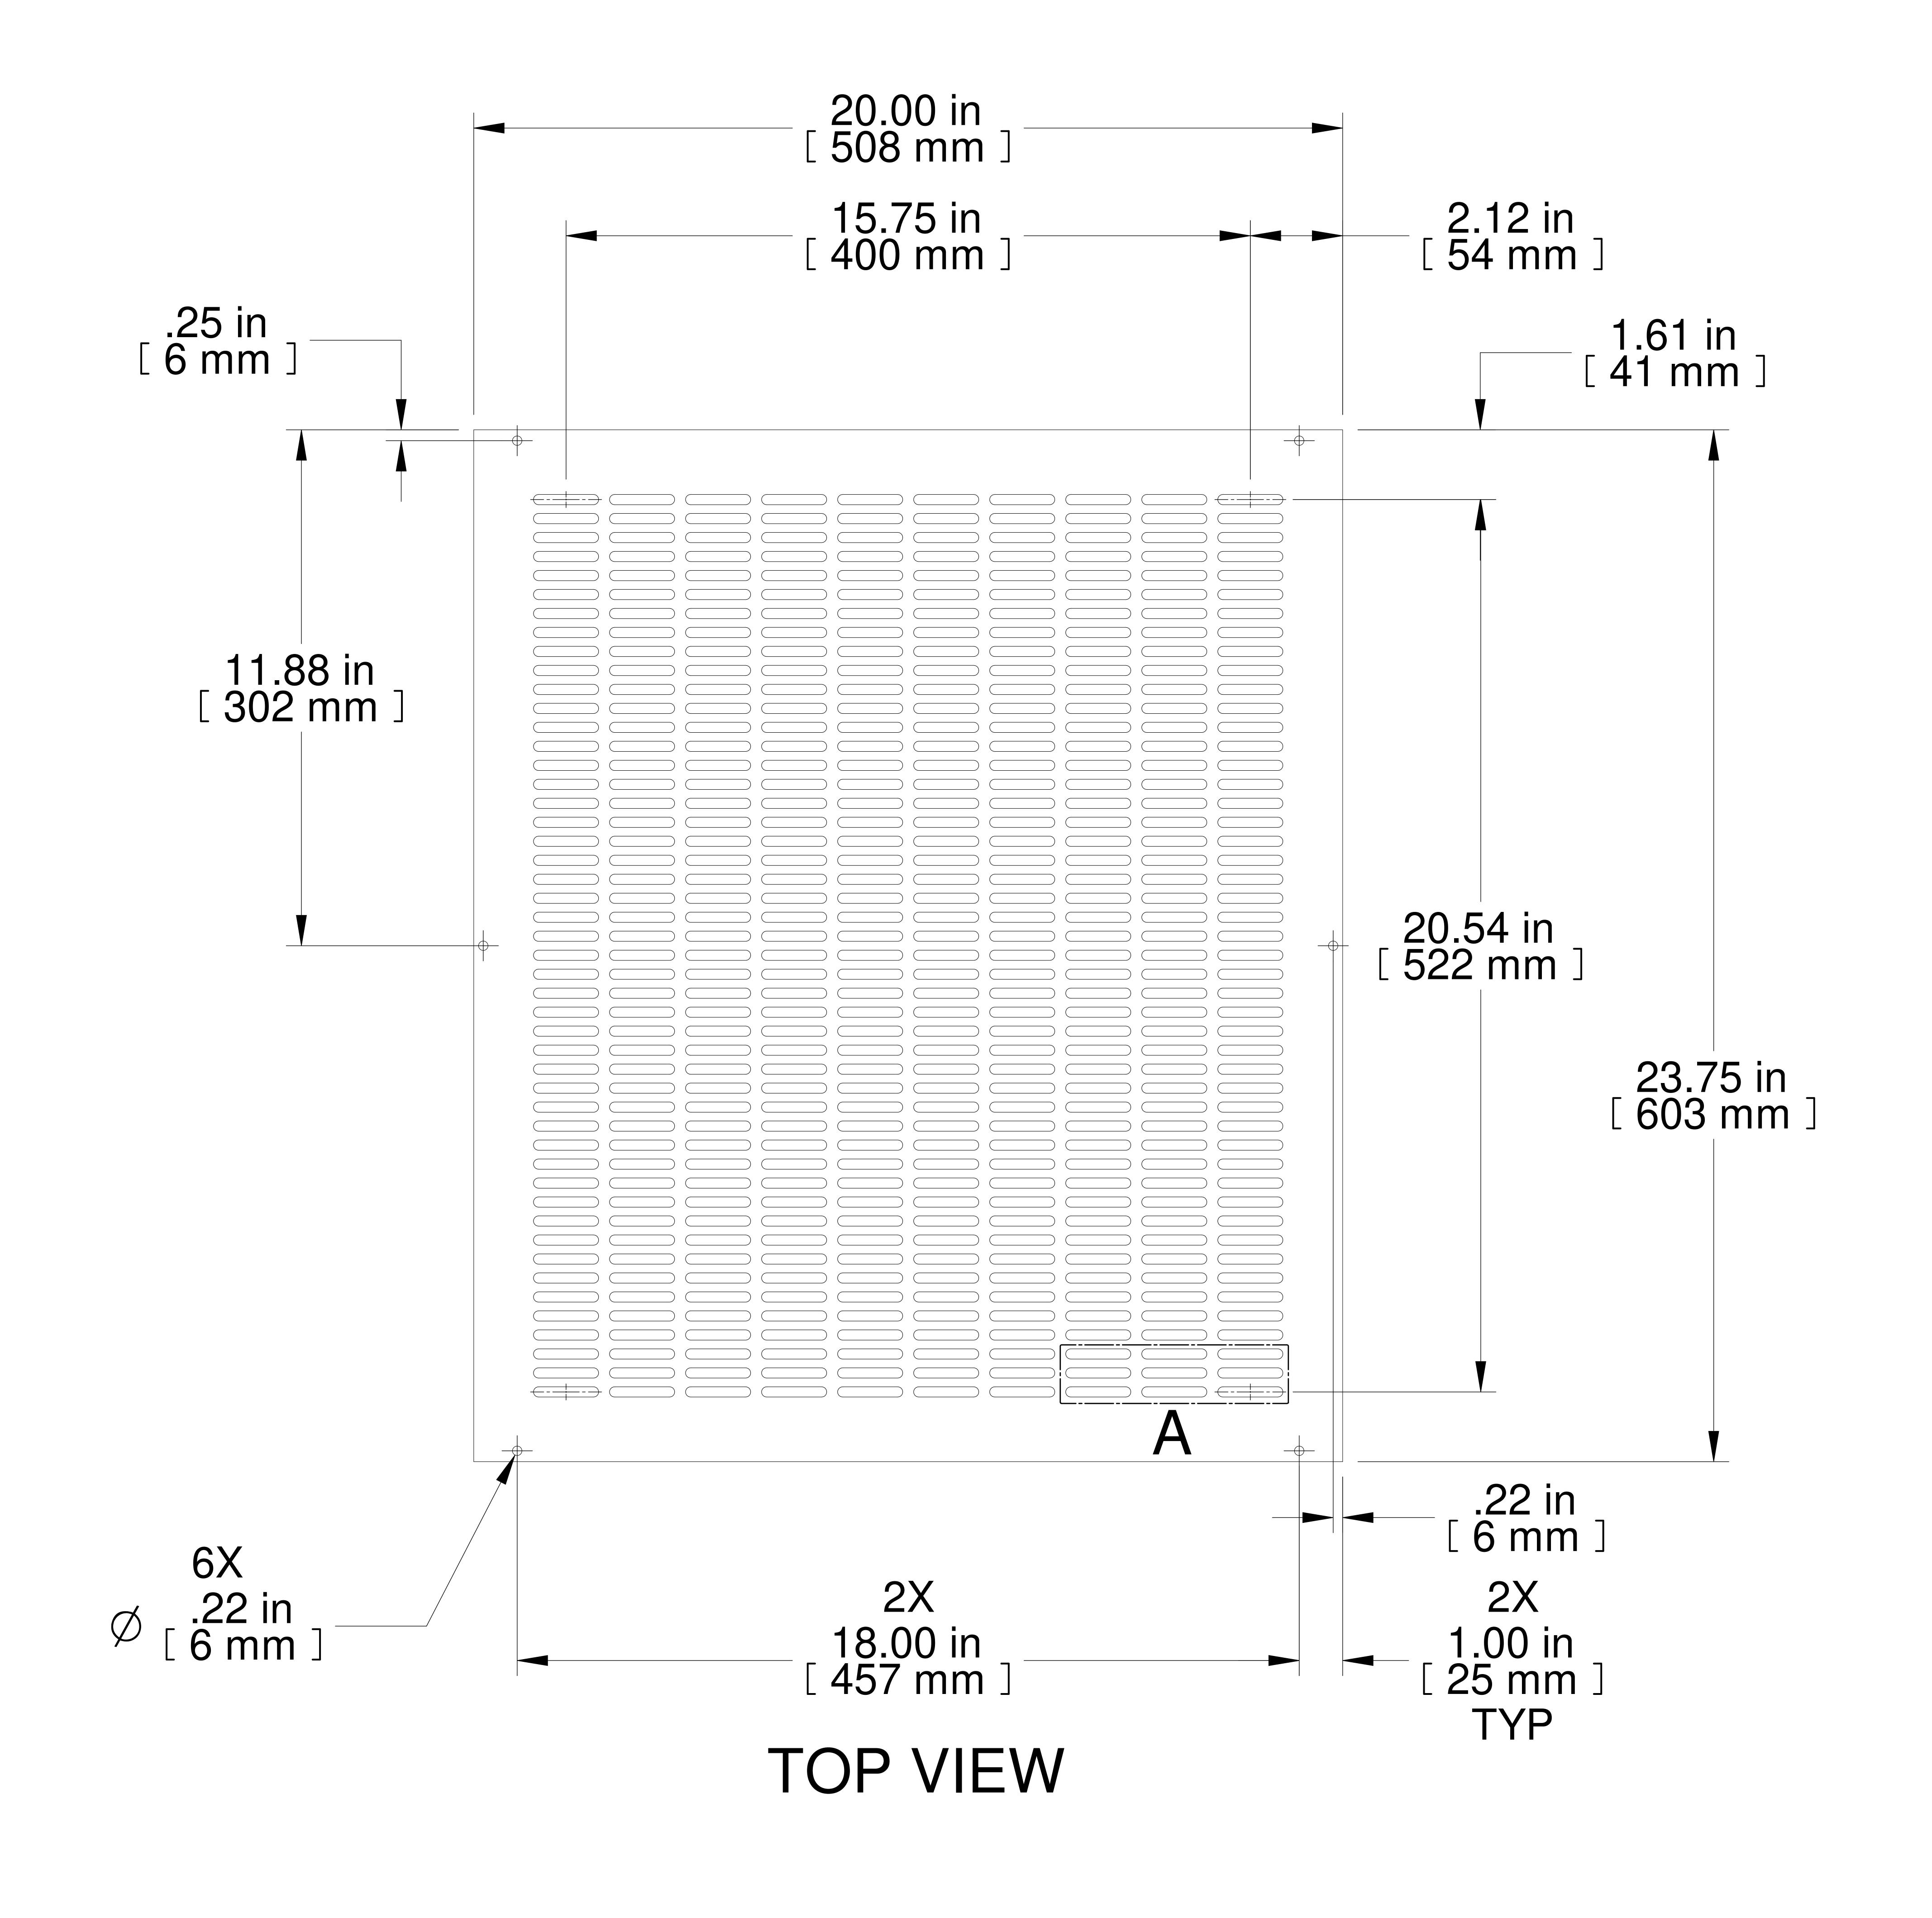

## PART NUMBERS

C2T1931VBK1 PAINTED BLACK TEXTURED C2T1931VLG1 PAINTED RAL7035 TEXTURED NOTES