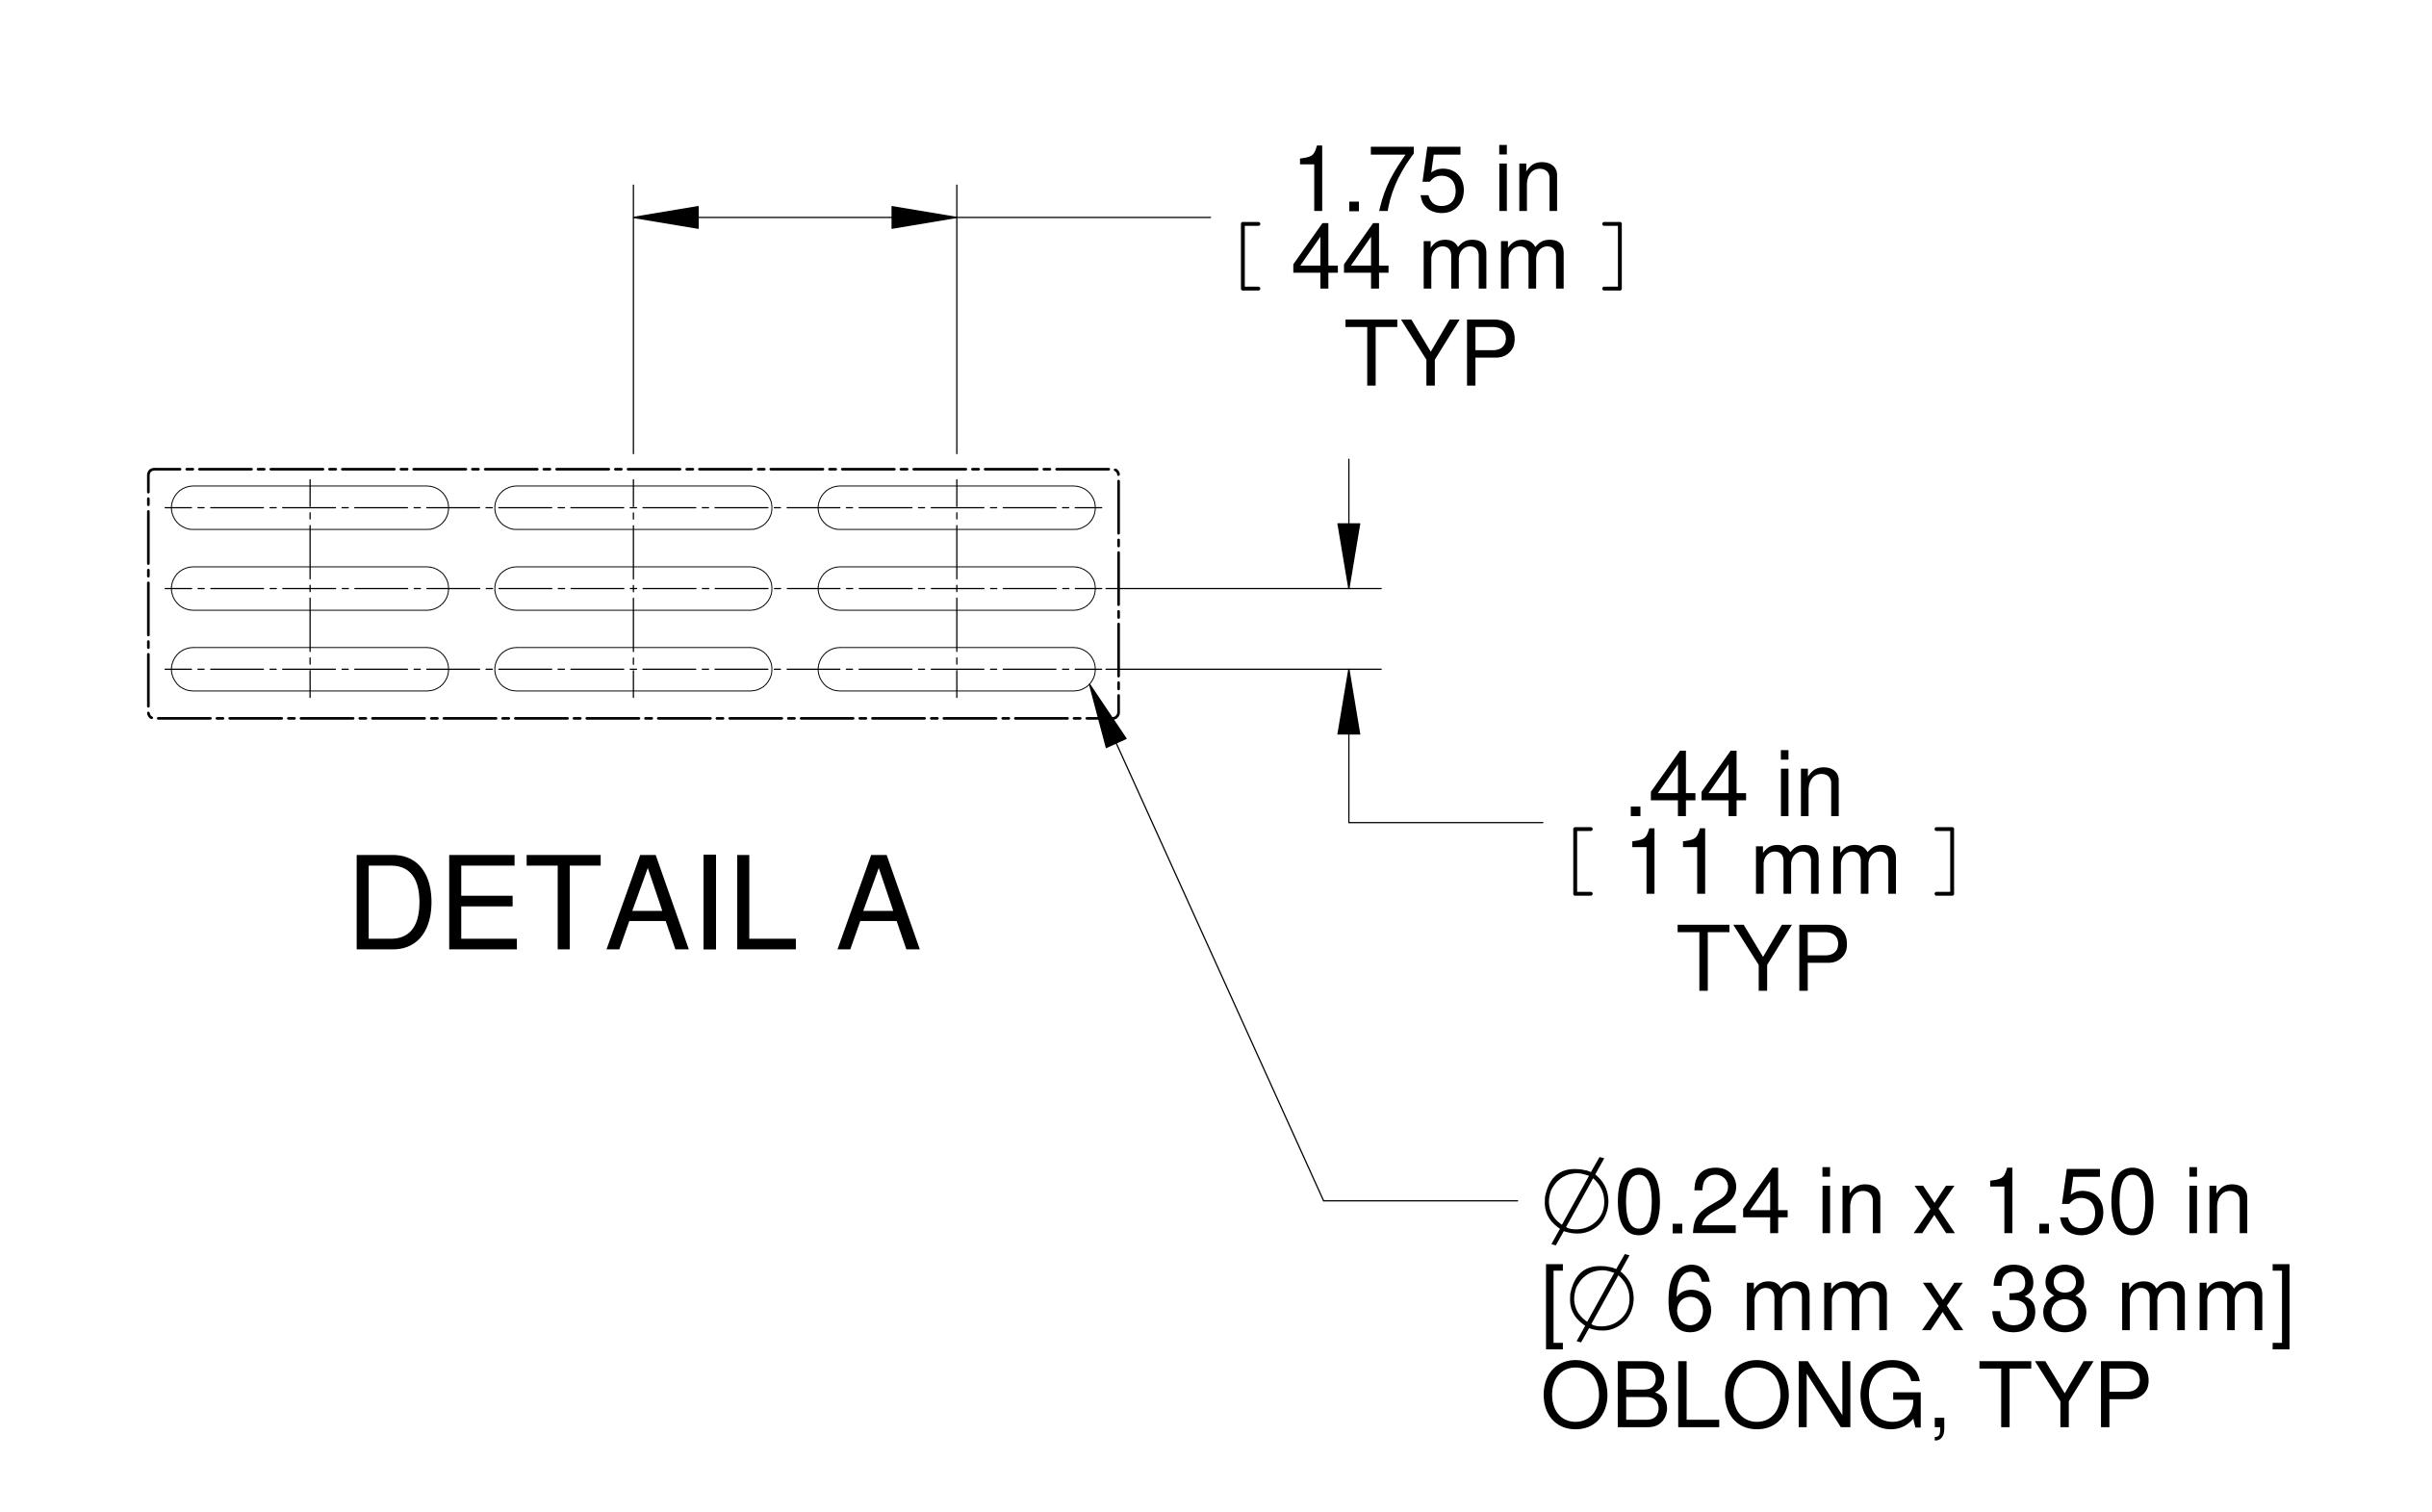

## PART NUMBERS

C2T1931VBK1 PAINTED BLACK TEXTURED C2T1931VLG1 PAINTED RAL7035 TEXTURED NOTES