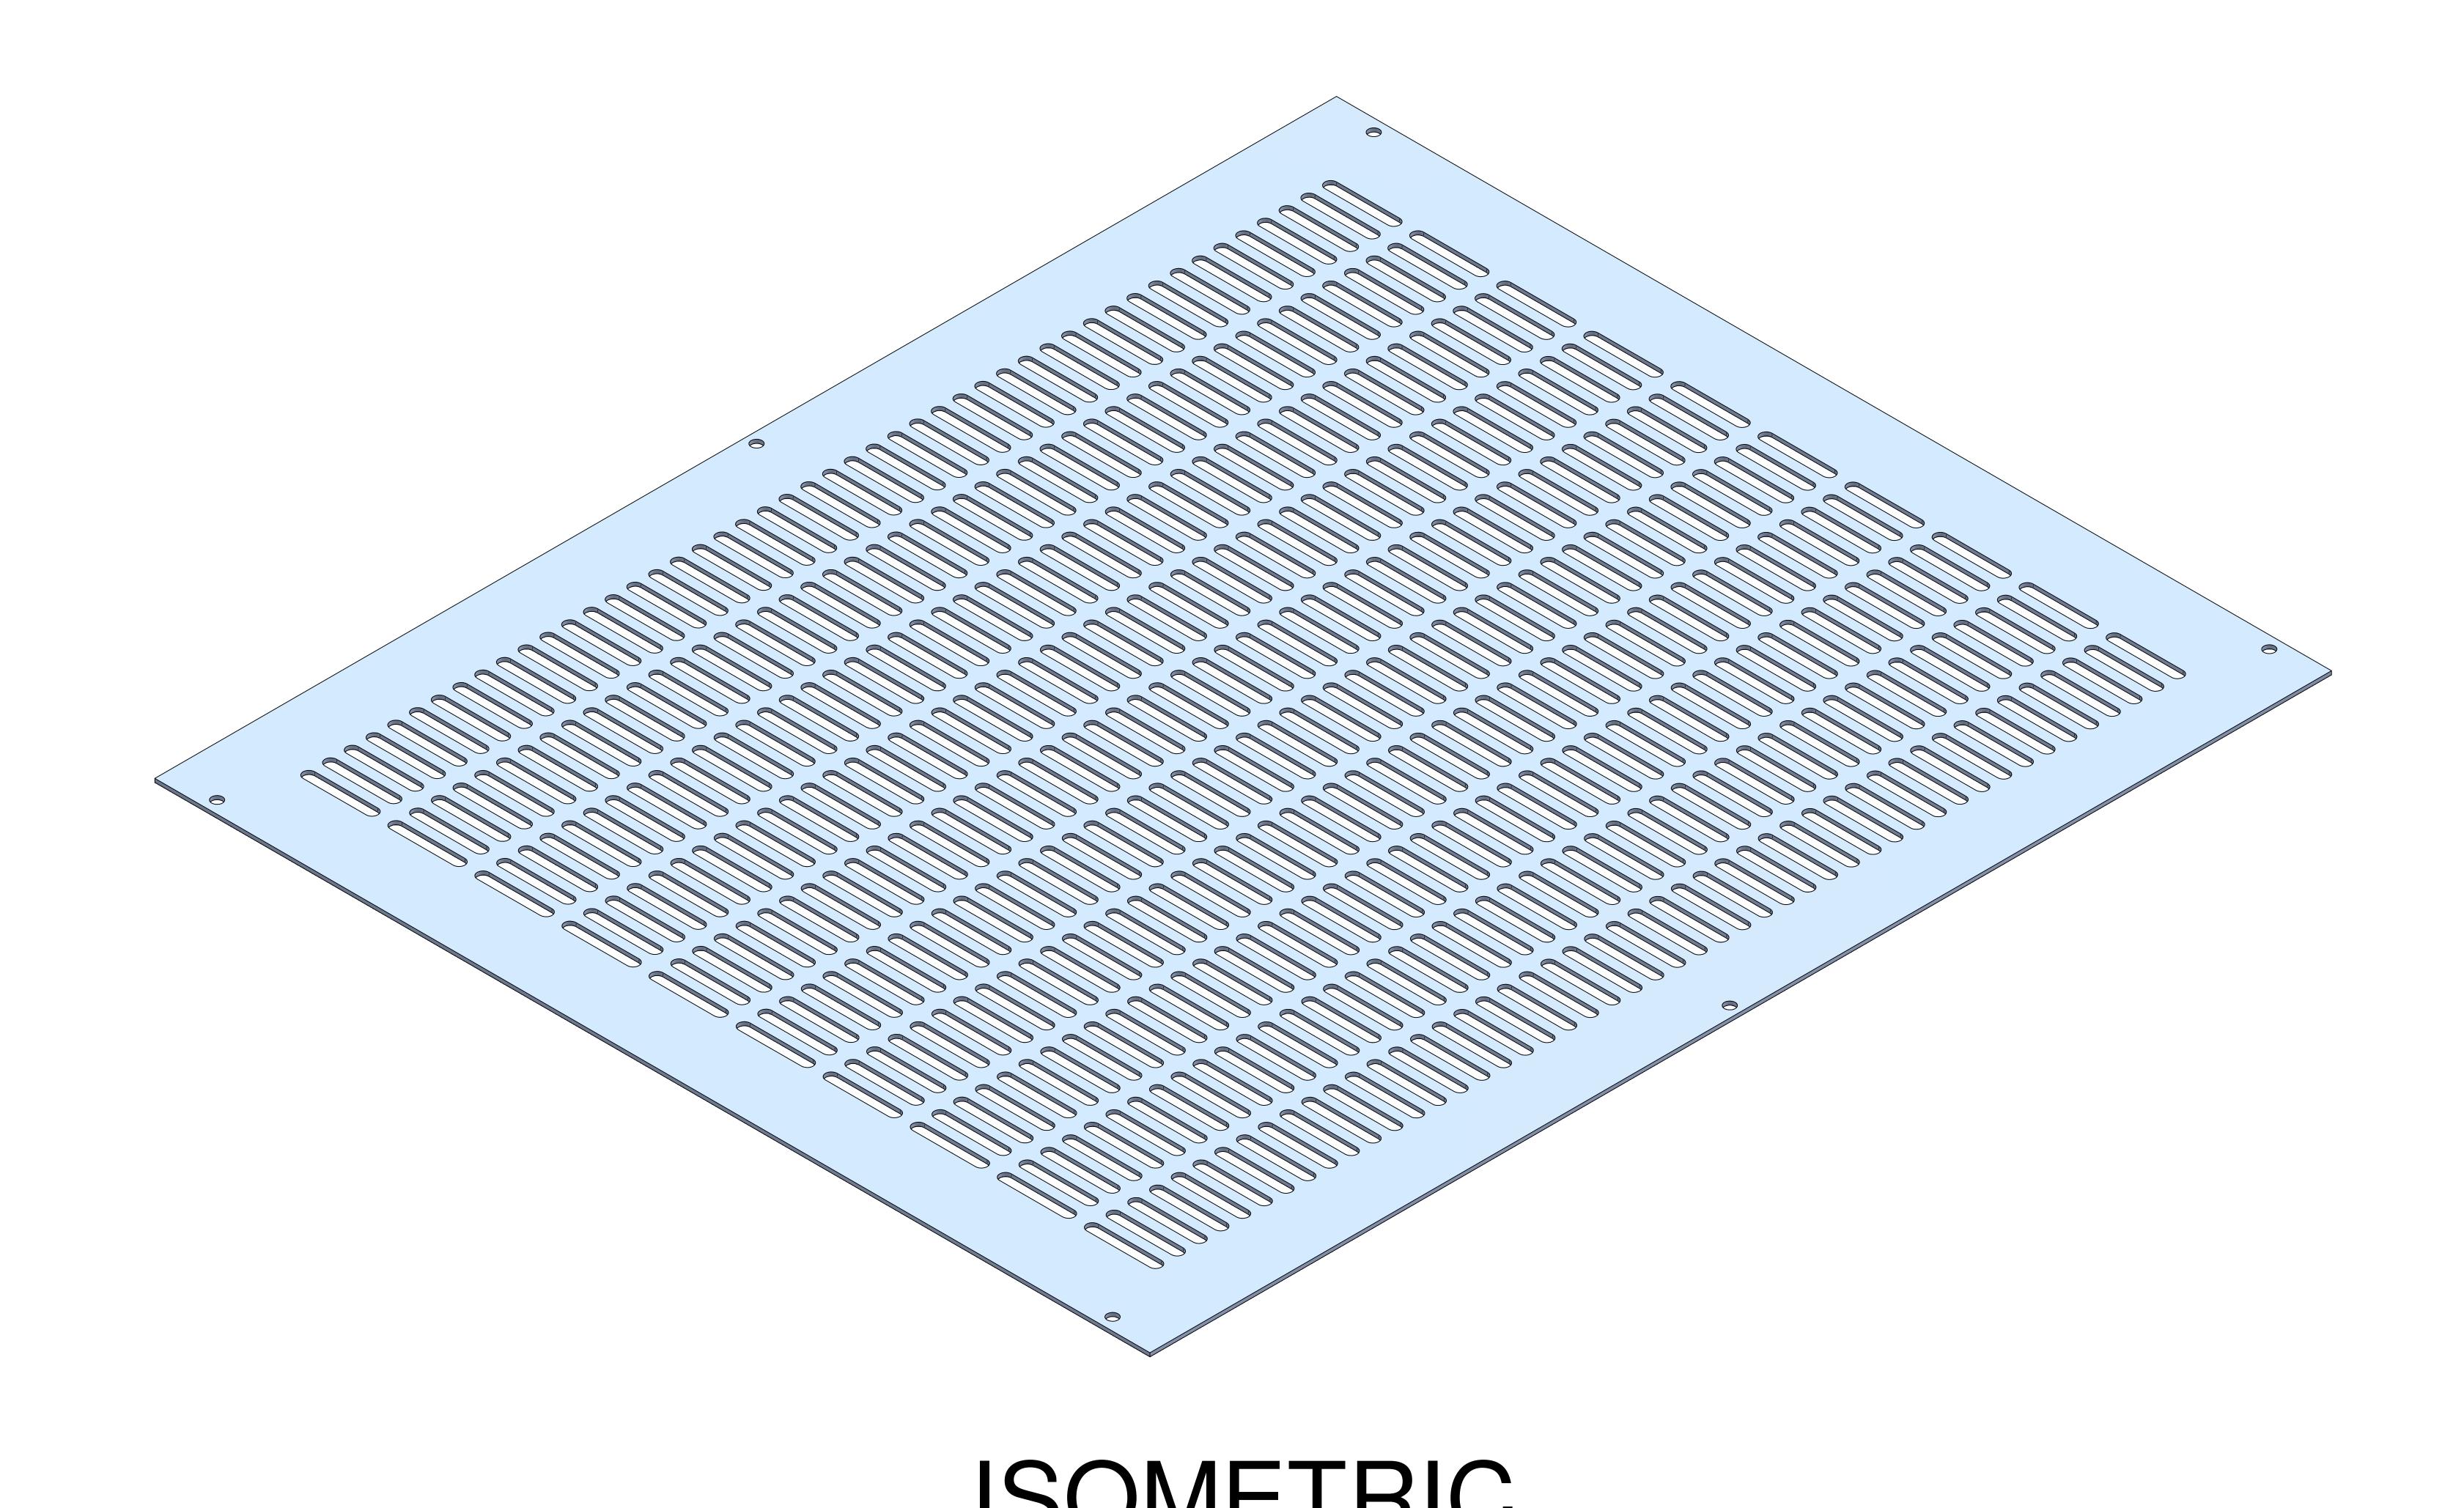

## PART NUMBERS

C2T1931VBK1 PAINTED BLACK TEXTURED C2T1931VLG1 PAINTED RAL7035 TEXTURED NOTES

## Mounting Hardware Included Français

Pour tous les détails sur nos produits, svp veuillez consulter notre site www.hammondmfg.com Data subject to change without notice. Isometric drawing not to scale. Les données sont sujettes à changement sans préavis.