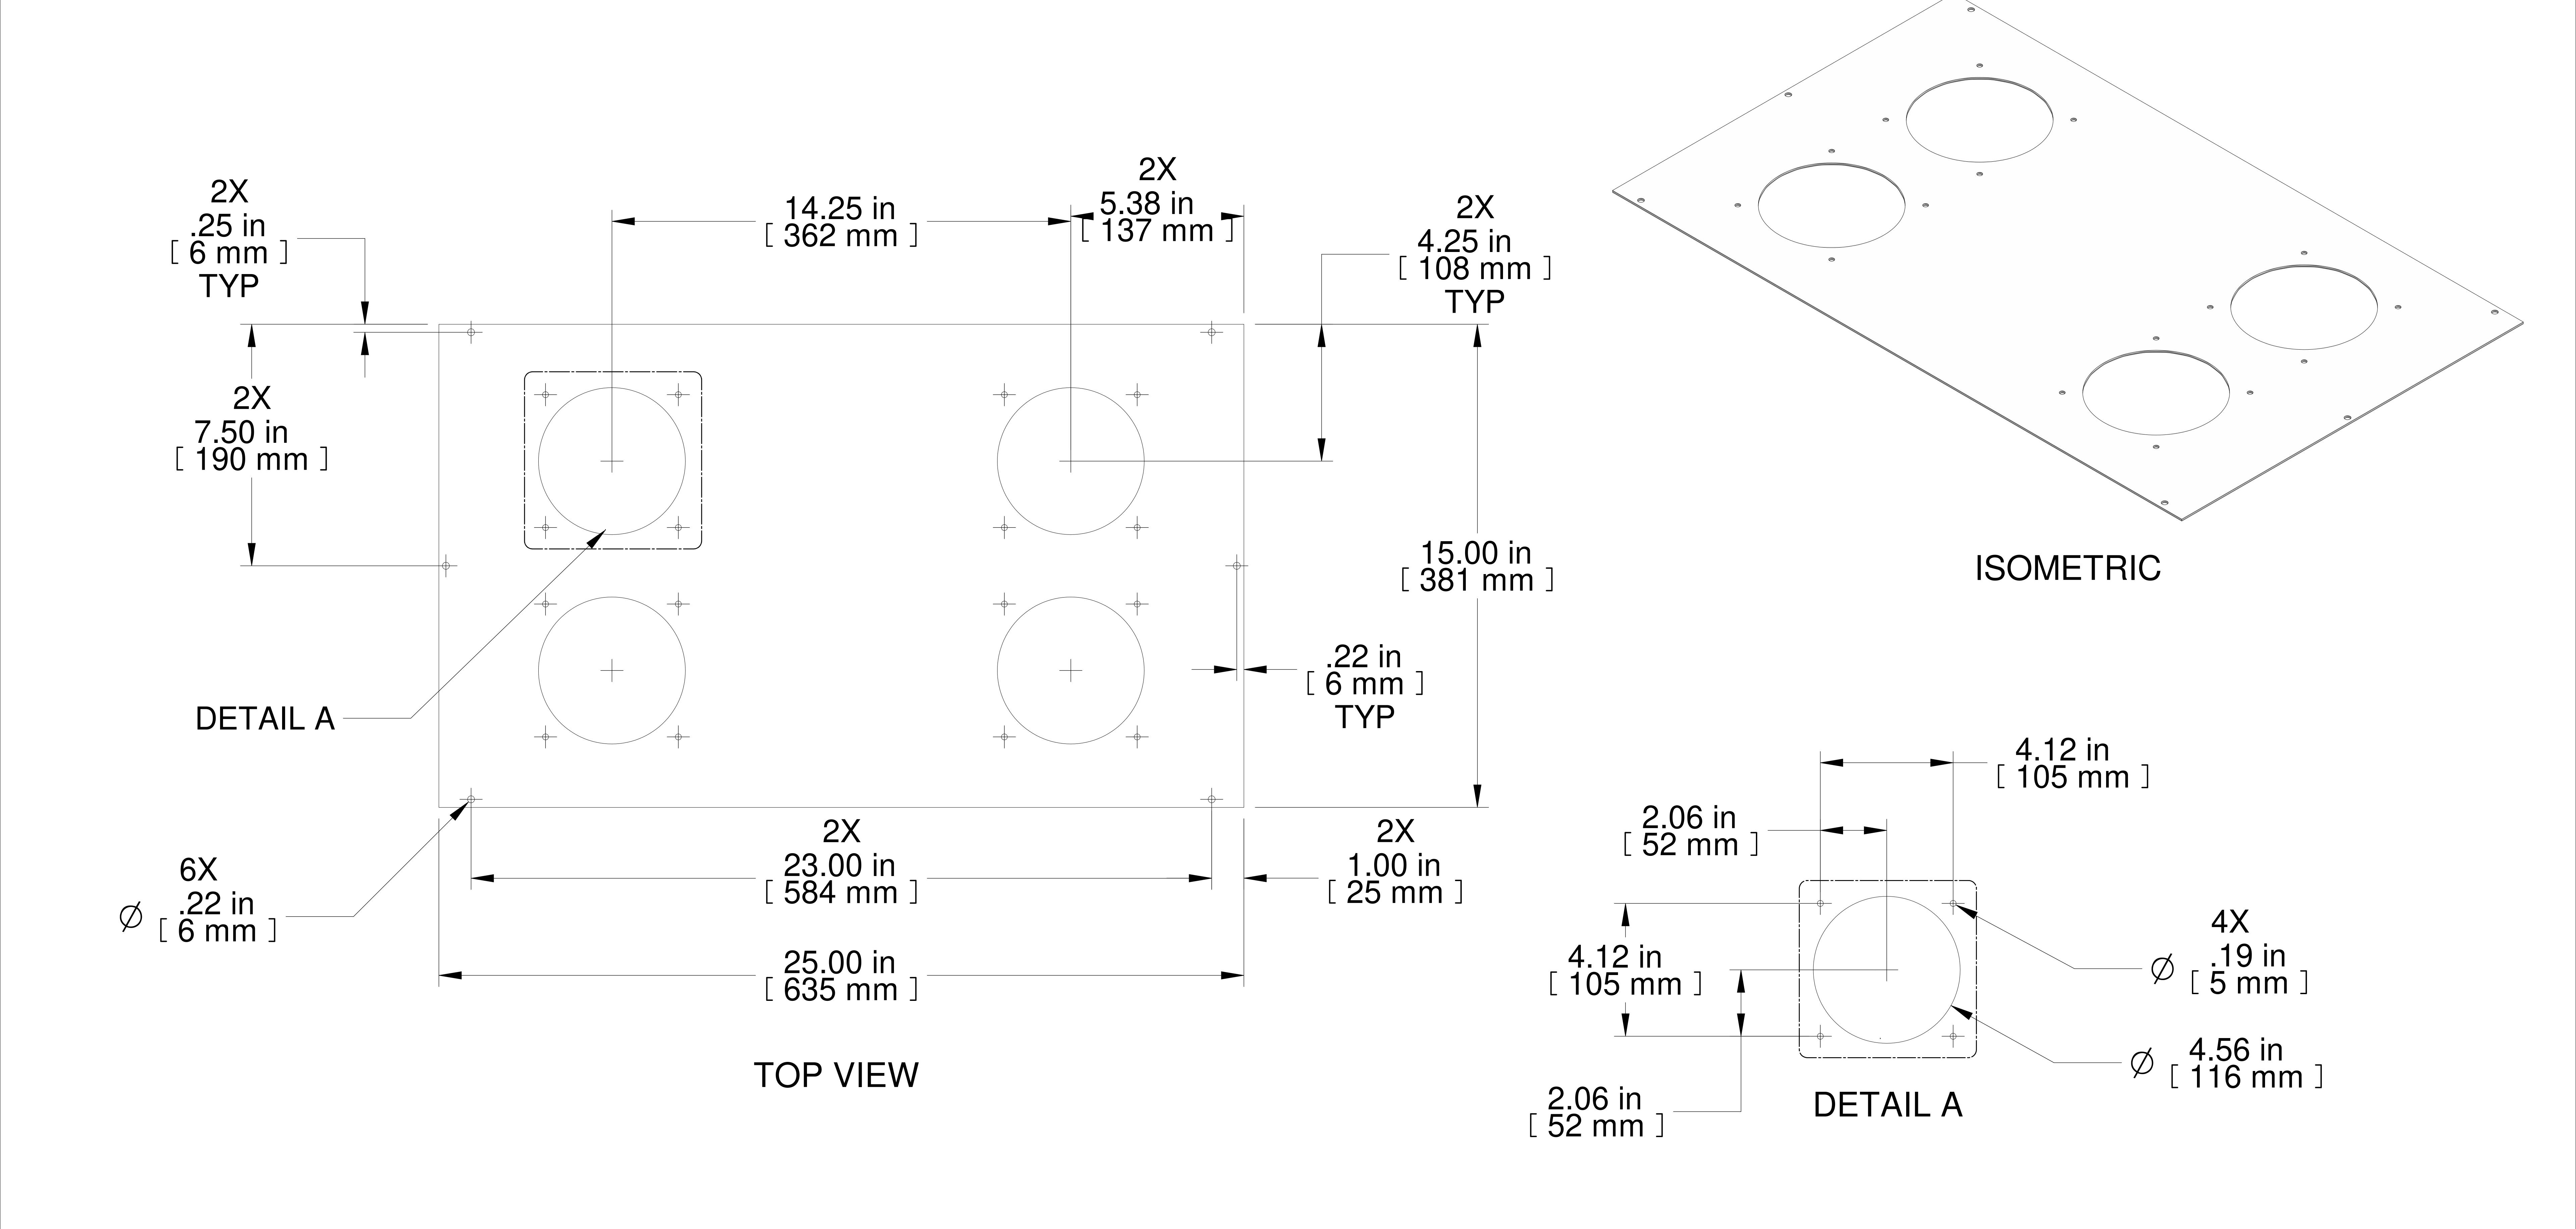

## PART NUMBERS

PAINTED BLACK TEXTURED C2T2423FBK1 C2T2423FCG1 PAINTED CONT. GREY

PAINTED RAL7035 TEXTURED C2T2423FLG1

NOTES

Mounting Hardware included

PART NO.