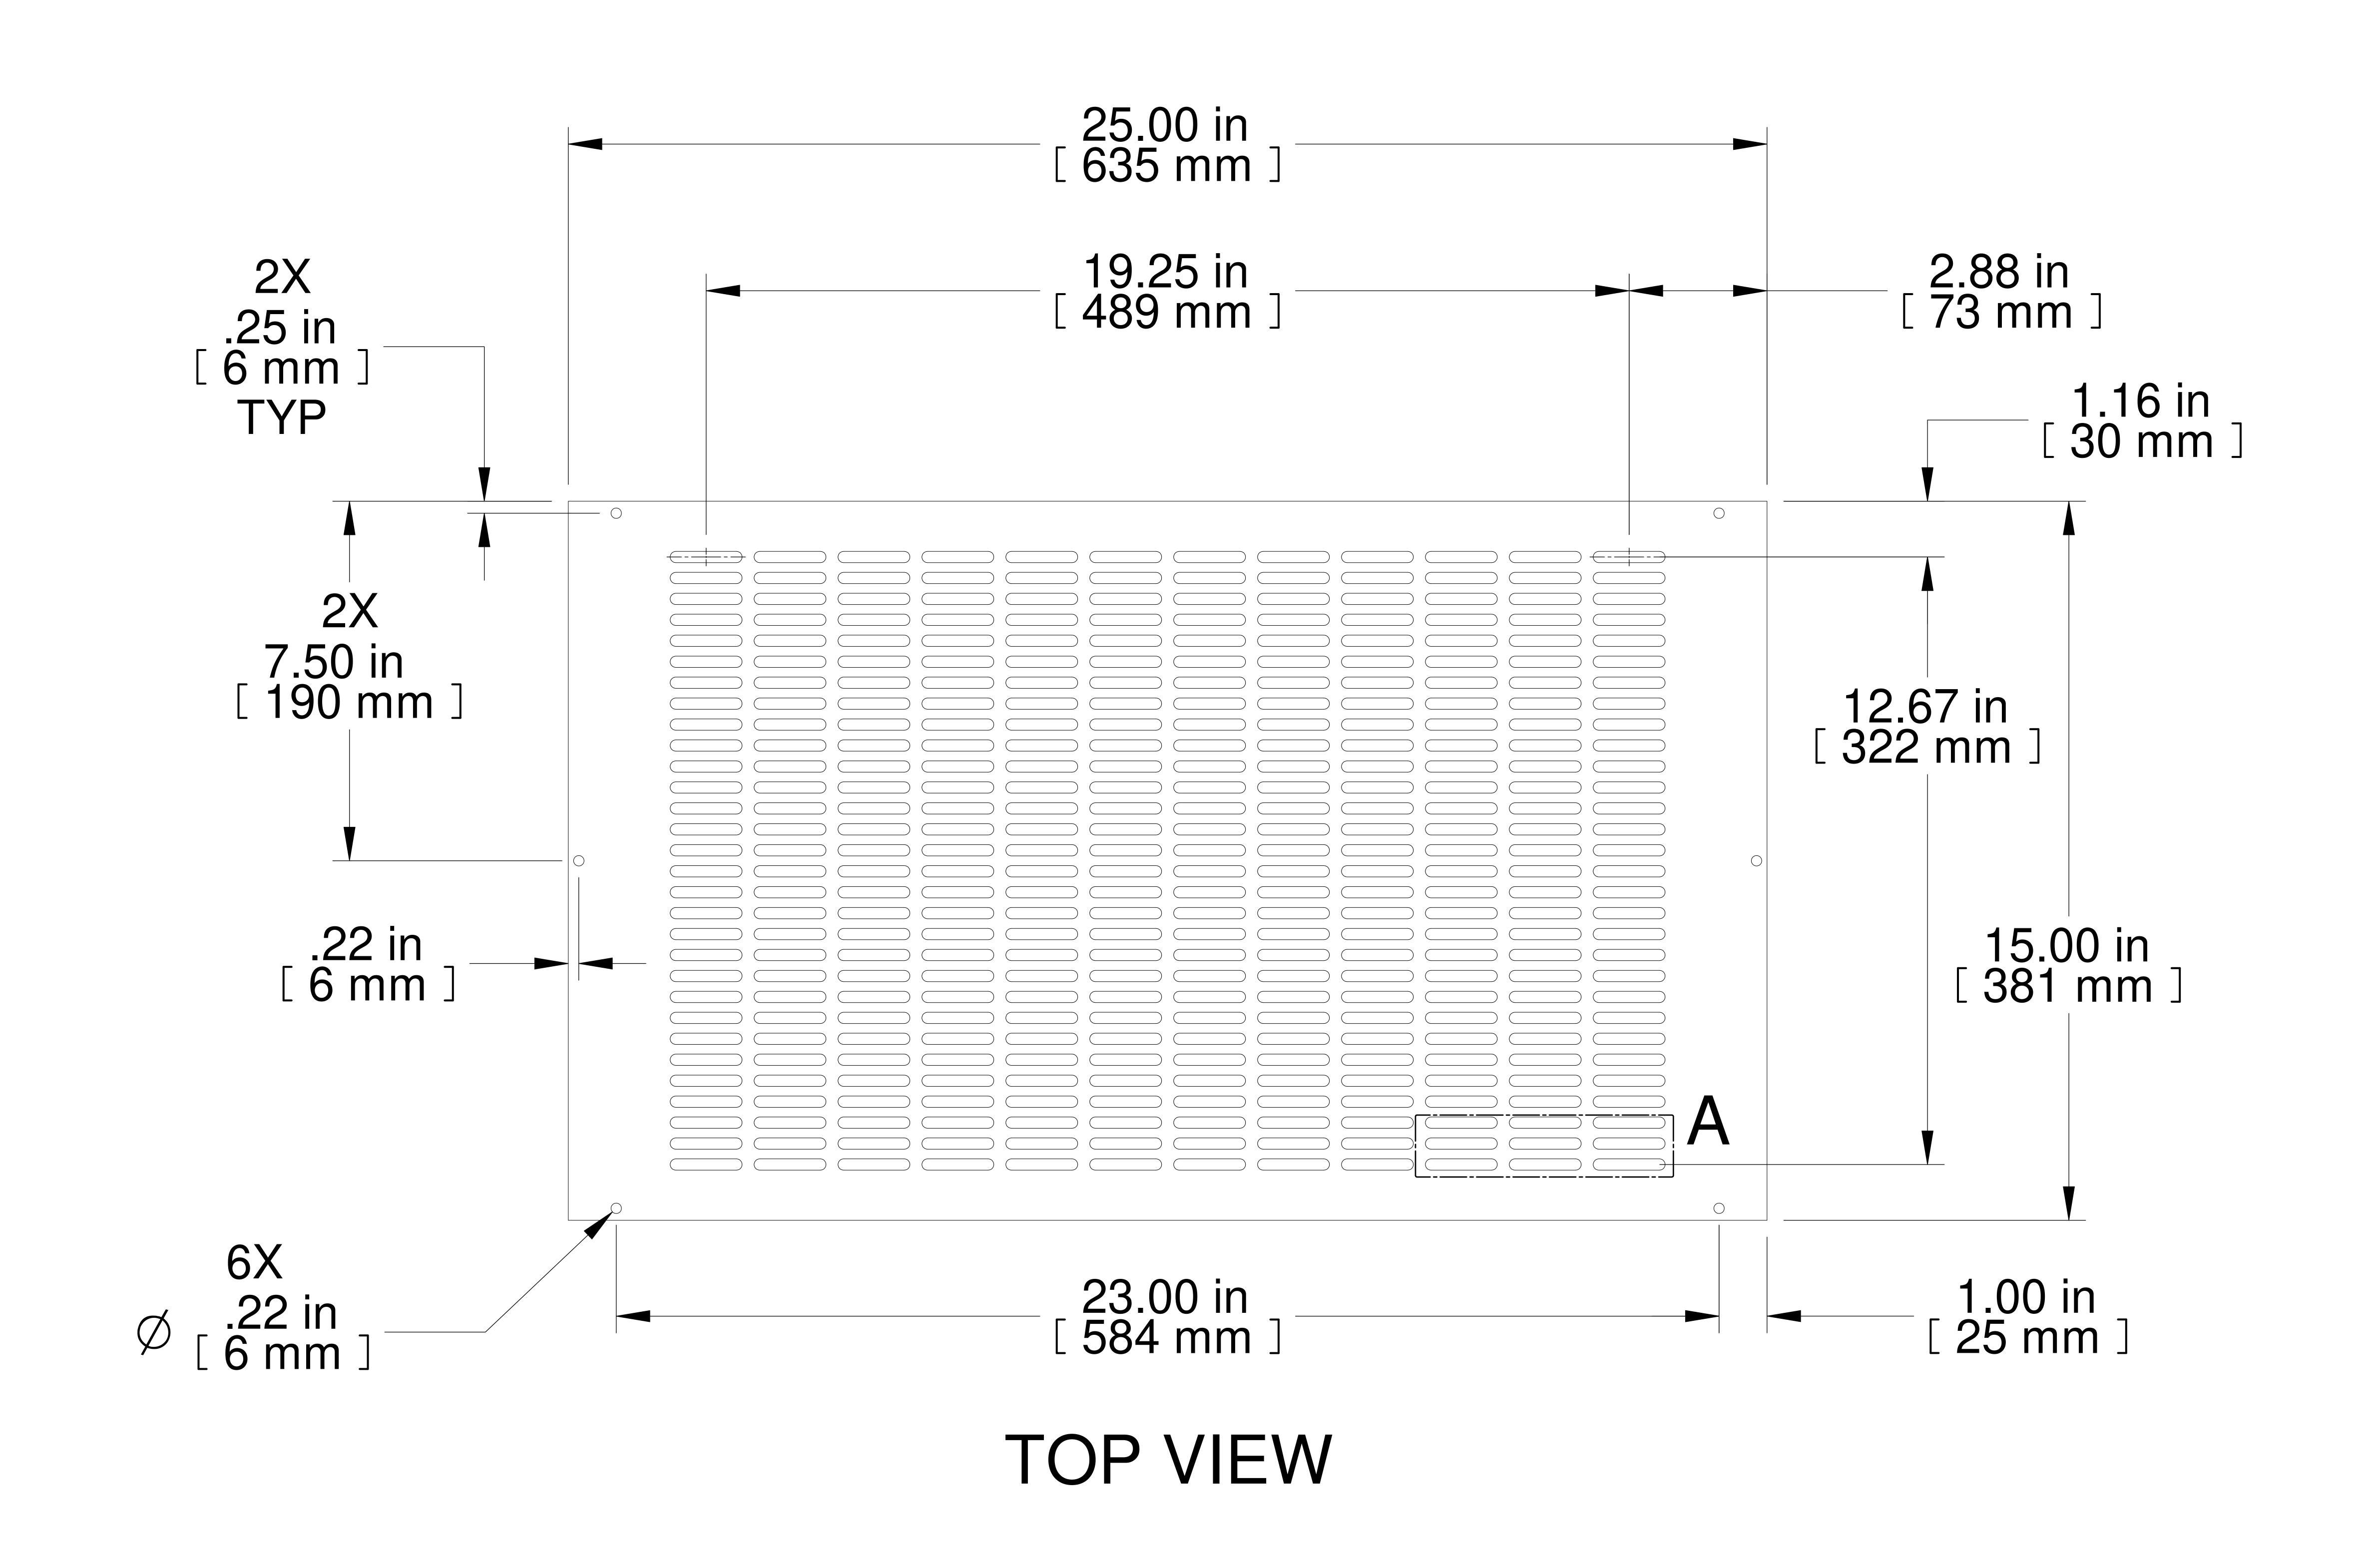

## PART NUMBERS

C2T2423VBK1 PAINTED BLACK TEXTURED C2T2423VLG1 PAINTED RAL7035 TEXTURED

NOTES

Mounting Hardware Included

PART NO.

Français

Pour tous les détails sur nos produits, svp veuillez consulter notre site www.hammondmfg.com