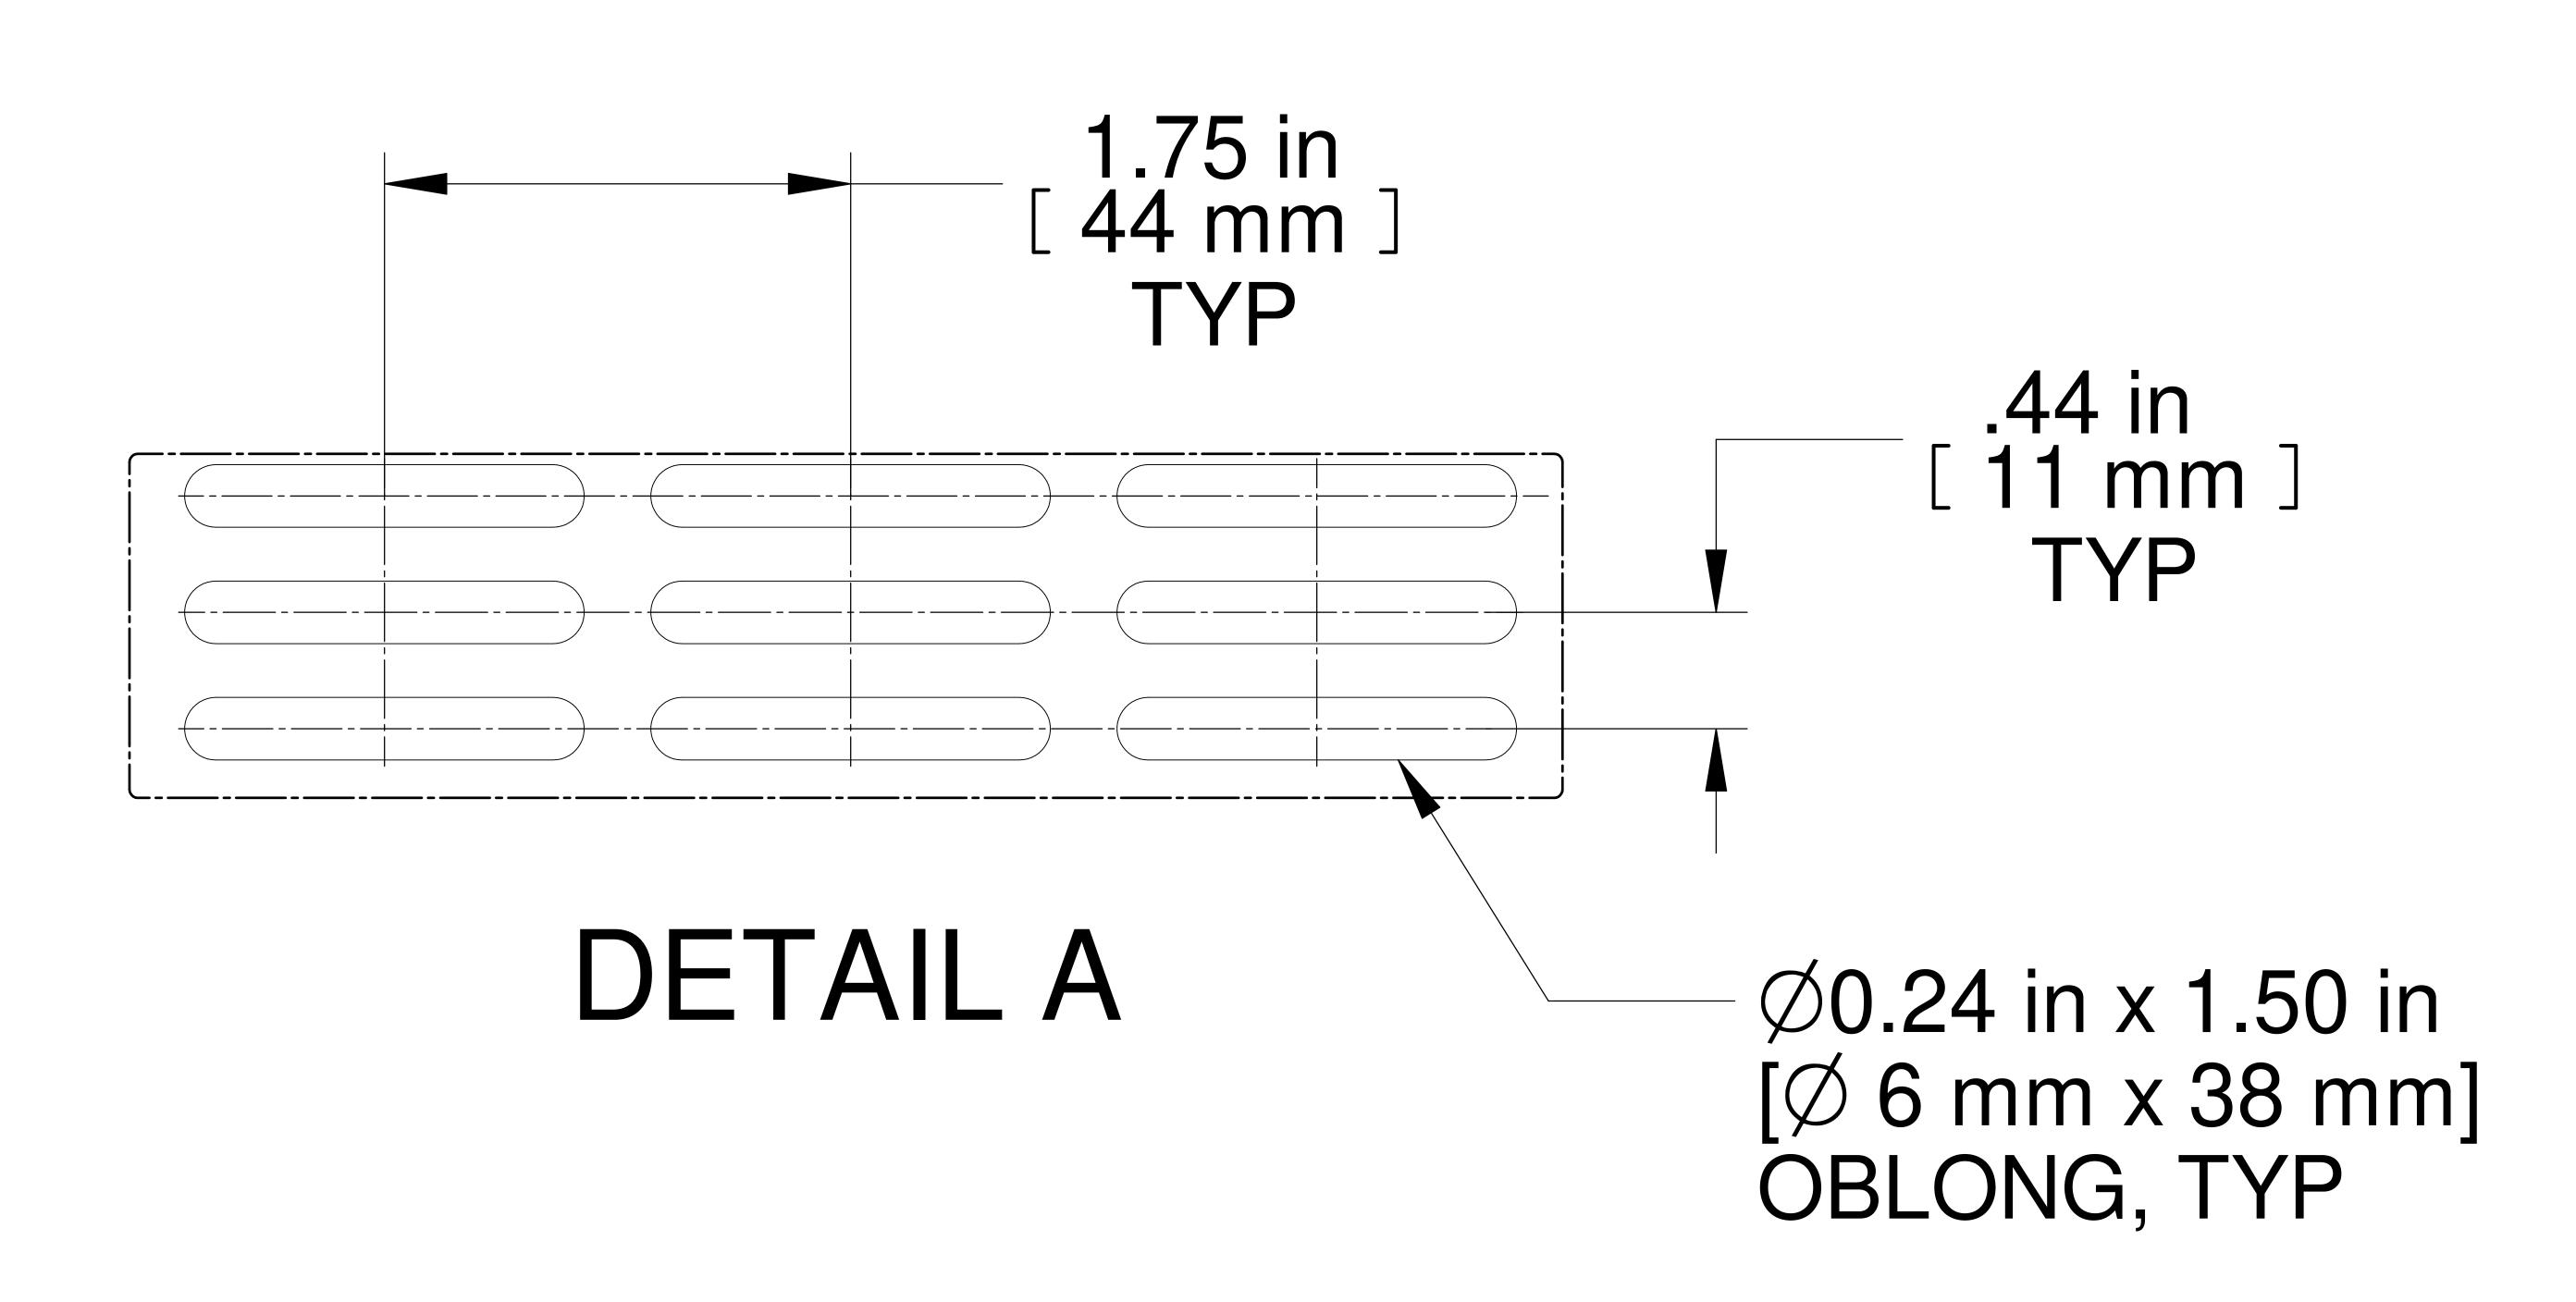

## PART NUMBERS

C2T2423VBK1 PAINTED BLACK TEXTURED C2T2423VLG1 PAINTED RAL7035 TEXTURED

NOTES

Mounting Hardware Included

PART NO.

Français

Pour tous les détails sur nos produits, svp veuillez consulter notre site www.hammondmfg.com