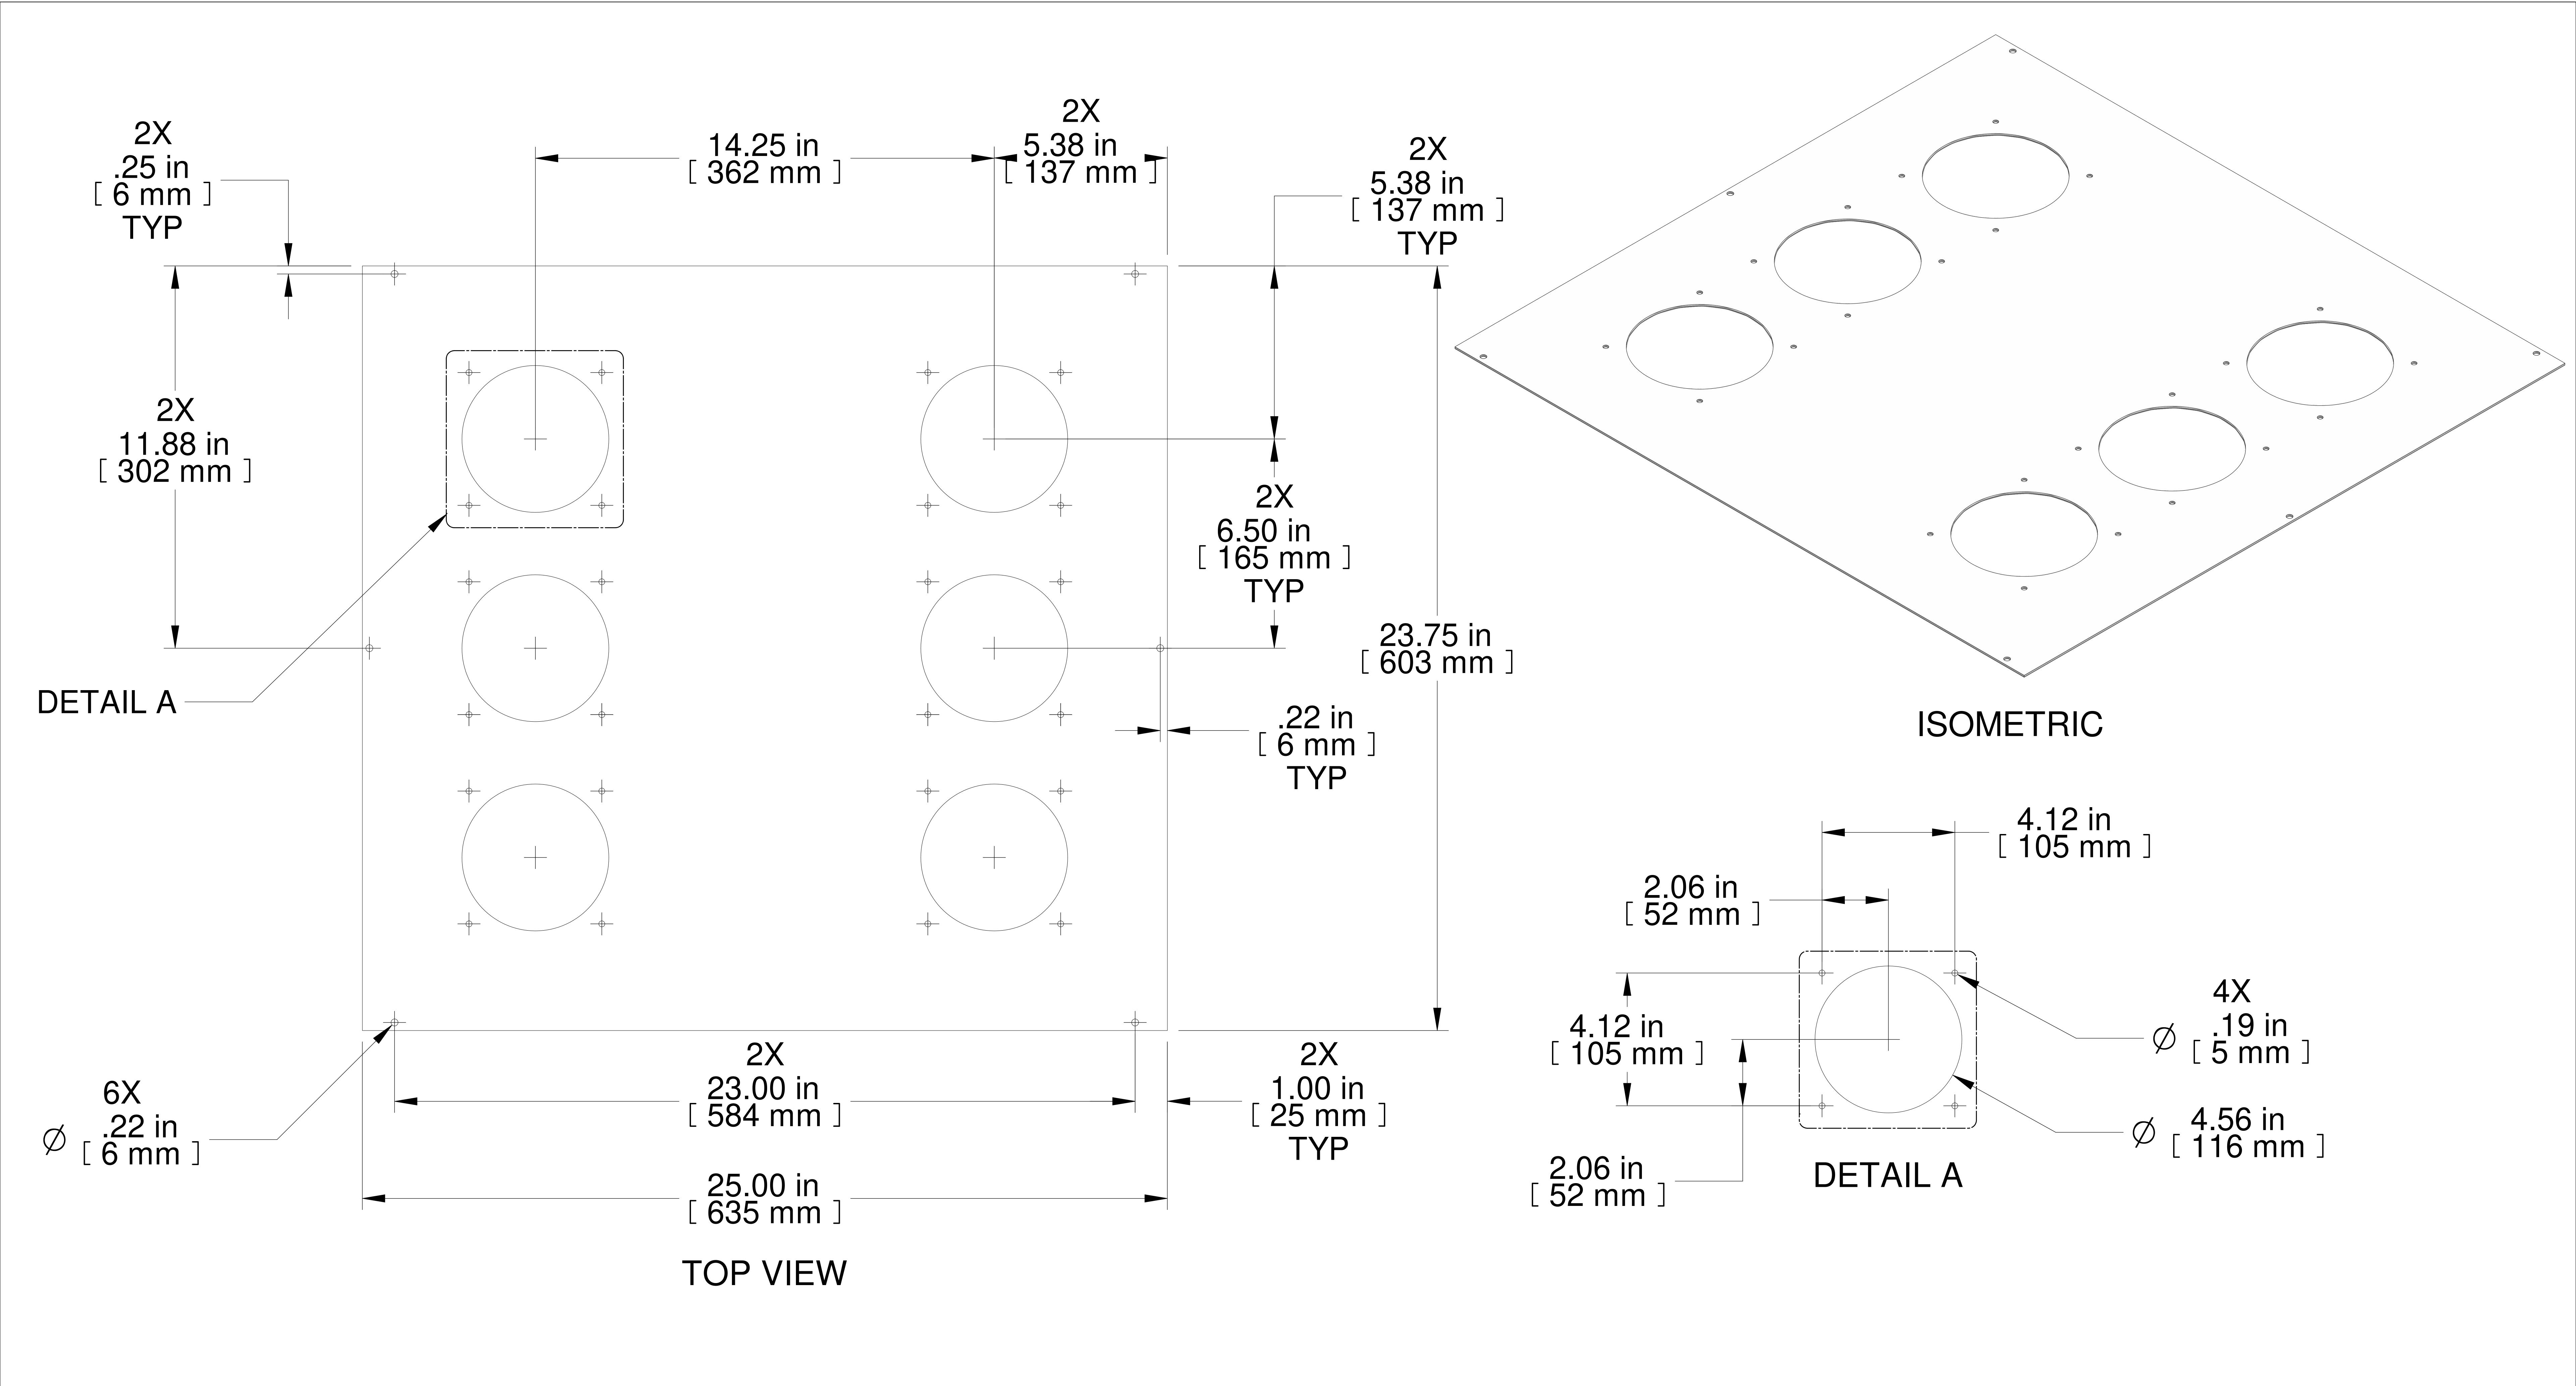

## PART NUMBERS

PAINTED BLACK TEXTURED C2T2431FBK1 C2T2431FCG1 PAINTED CONT. GREY

PAINTED RAL7035 TEXTURED C2T2431FLG1

NOTES

Mounting Hardware included

PART NO.