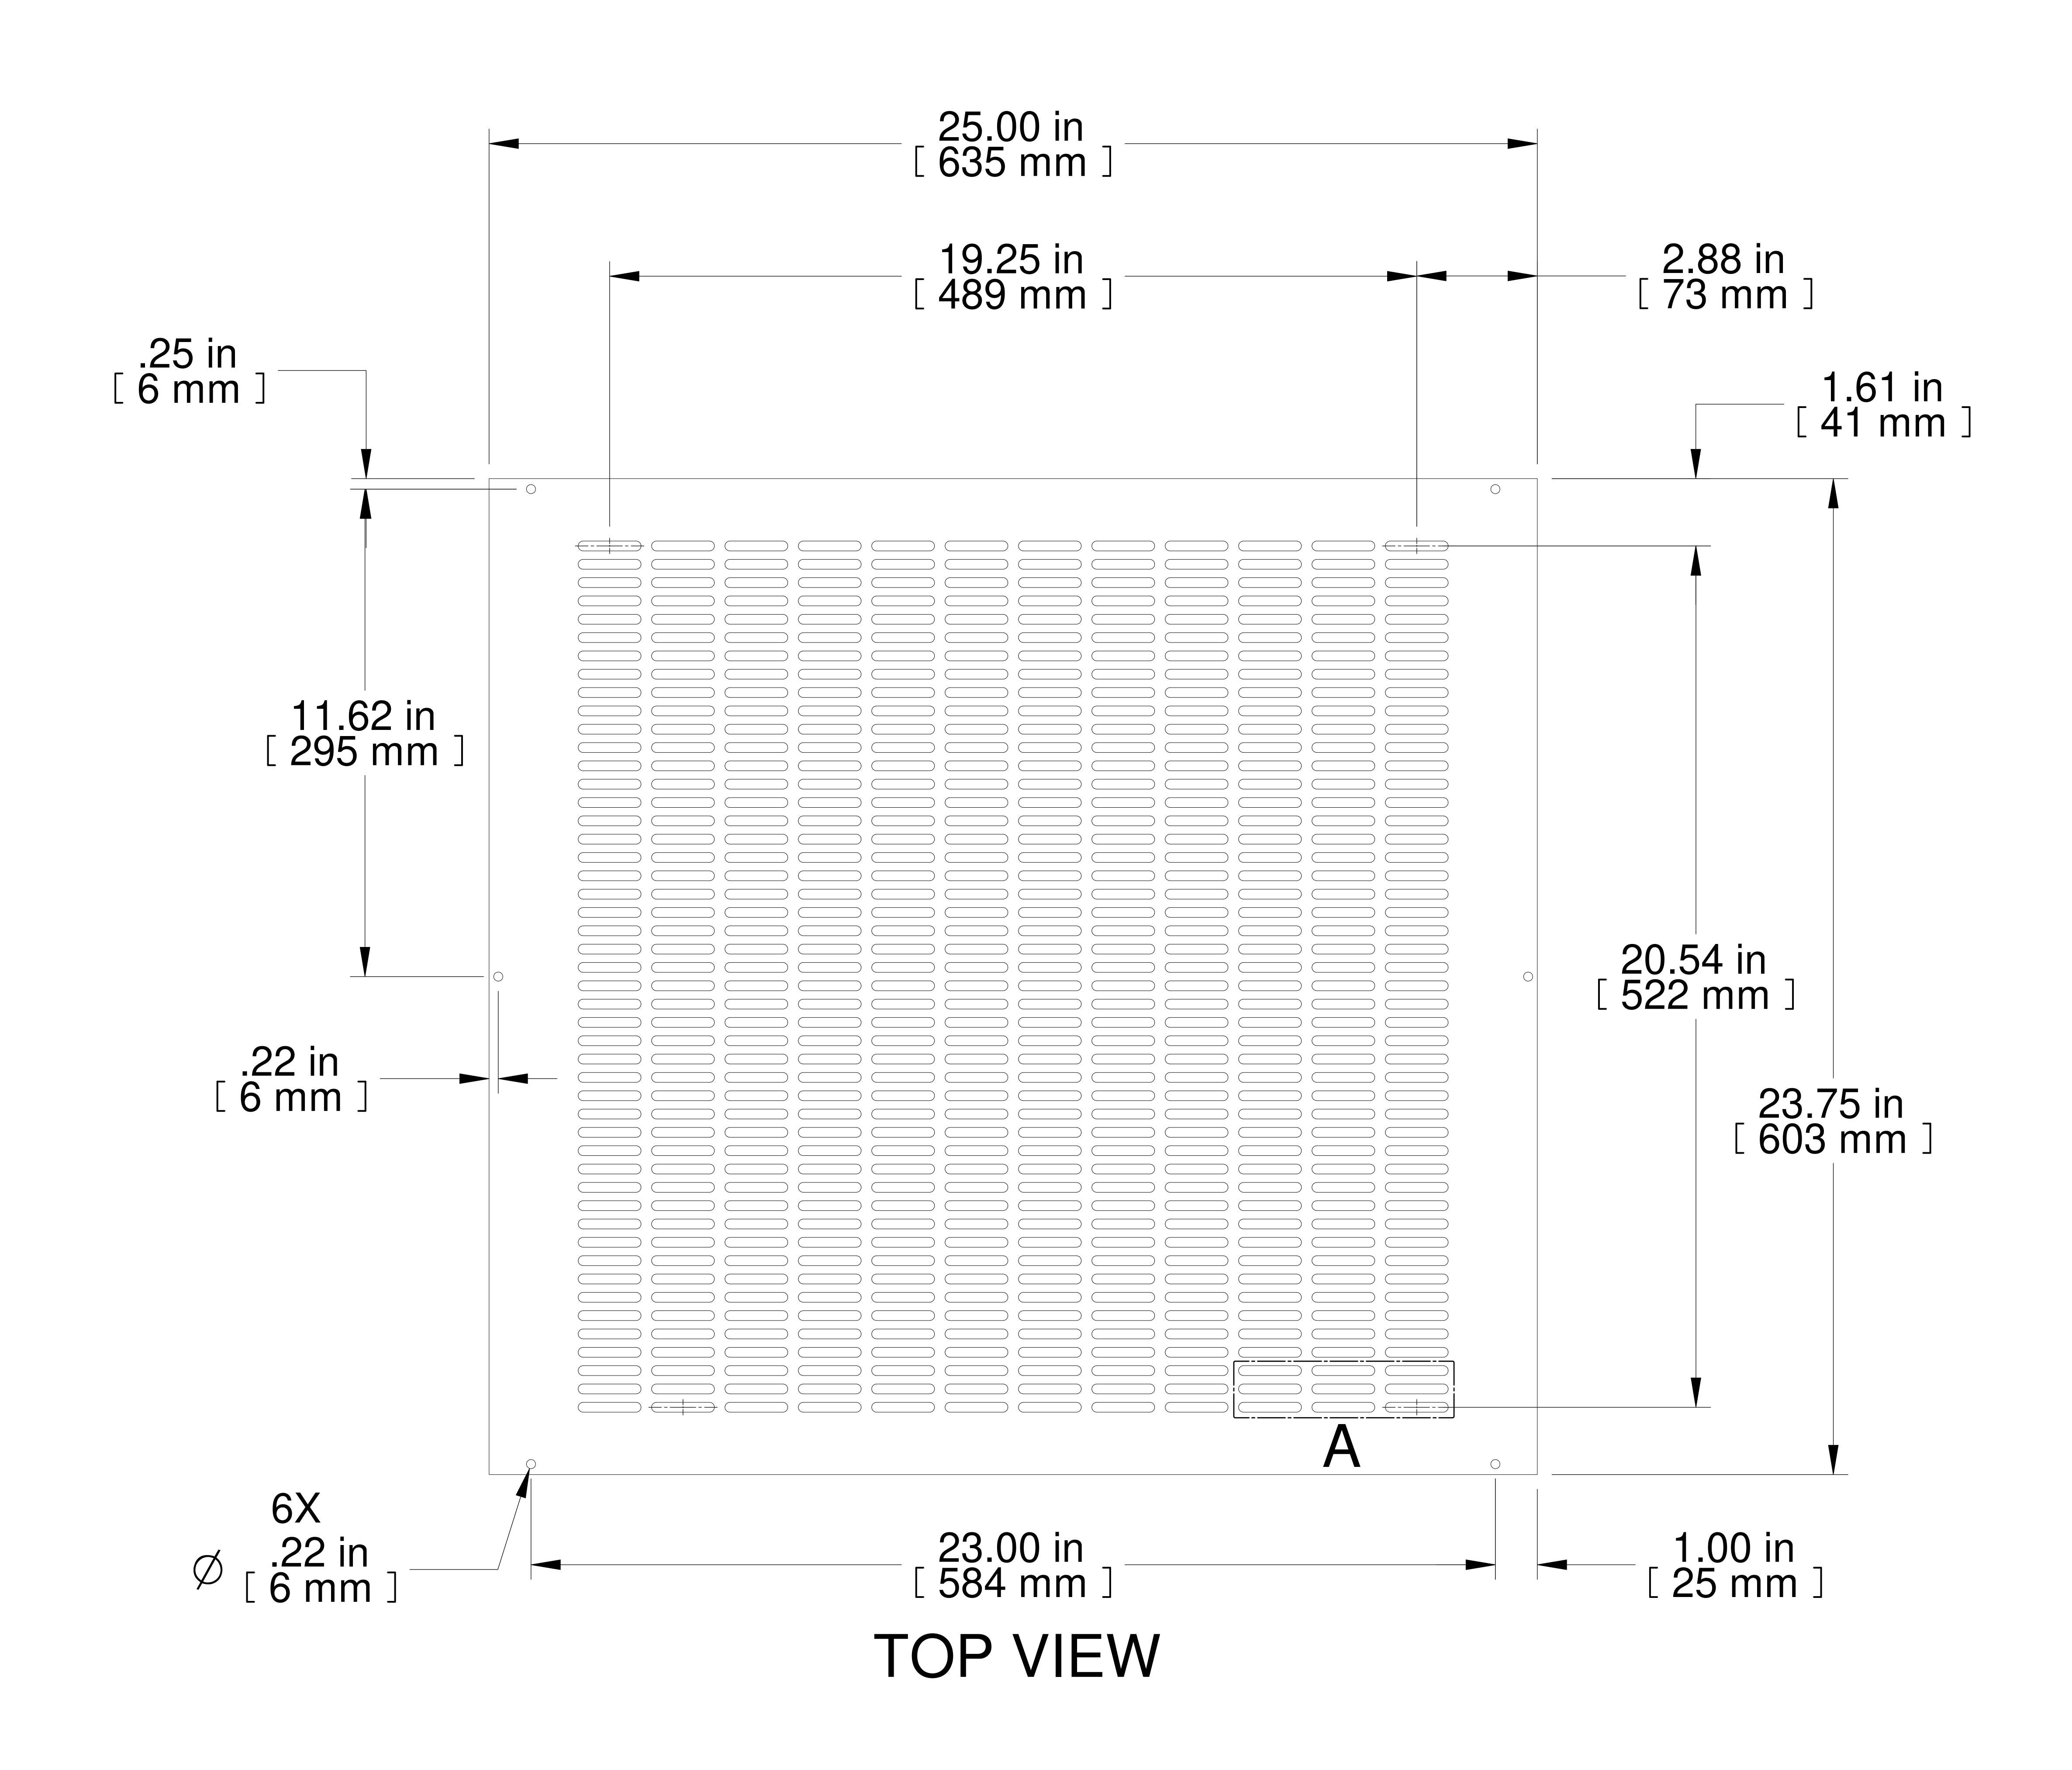

## PART NUMBERS

C2T2431VBK1 PAINTED BLACK TEXTURED C2T2431VLG1 PAINTED RAL7035 TEXTURED

NOTES

Mounting Hardware Included

Français

Pour tous les détails sur nos produits, svp veuillez consulter notre site www.hammondmfg.com Data subject to change without notice. Isometric drawing not to scale. Les données sont sujettes à changement sans préavis.