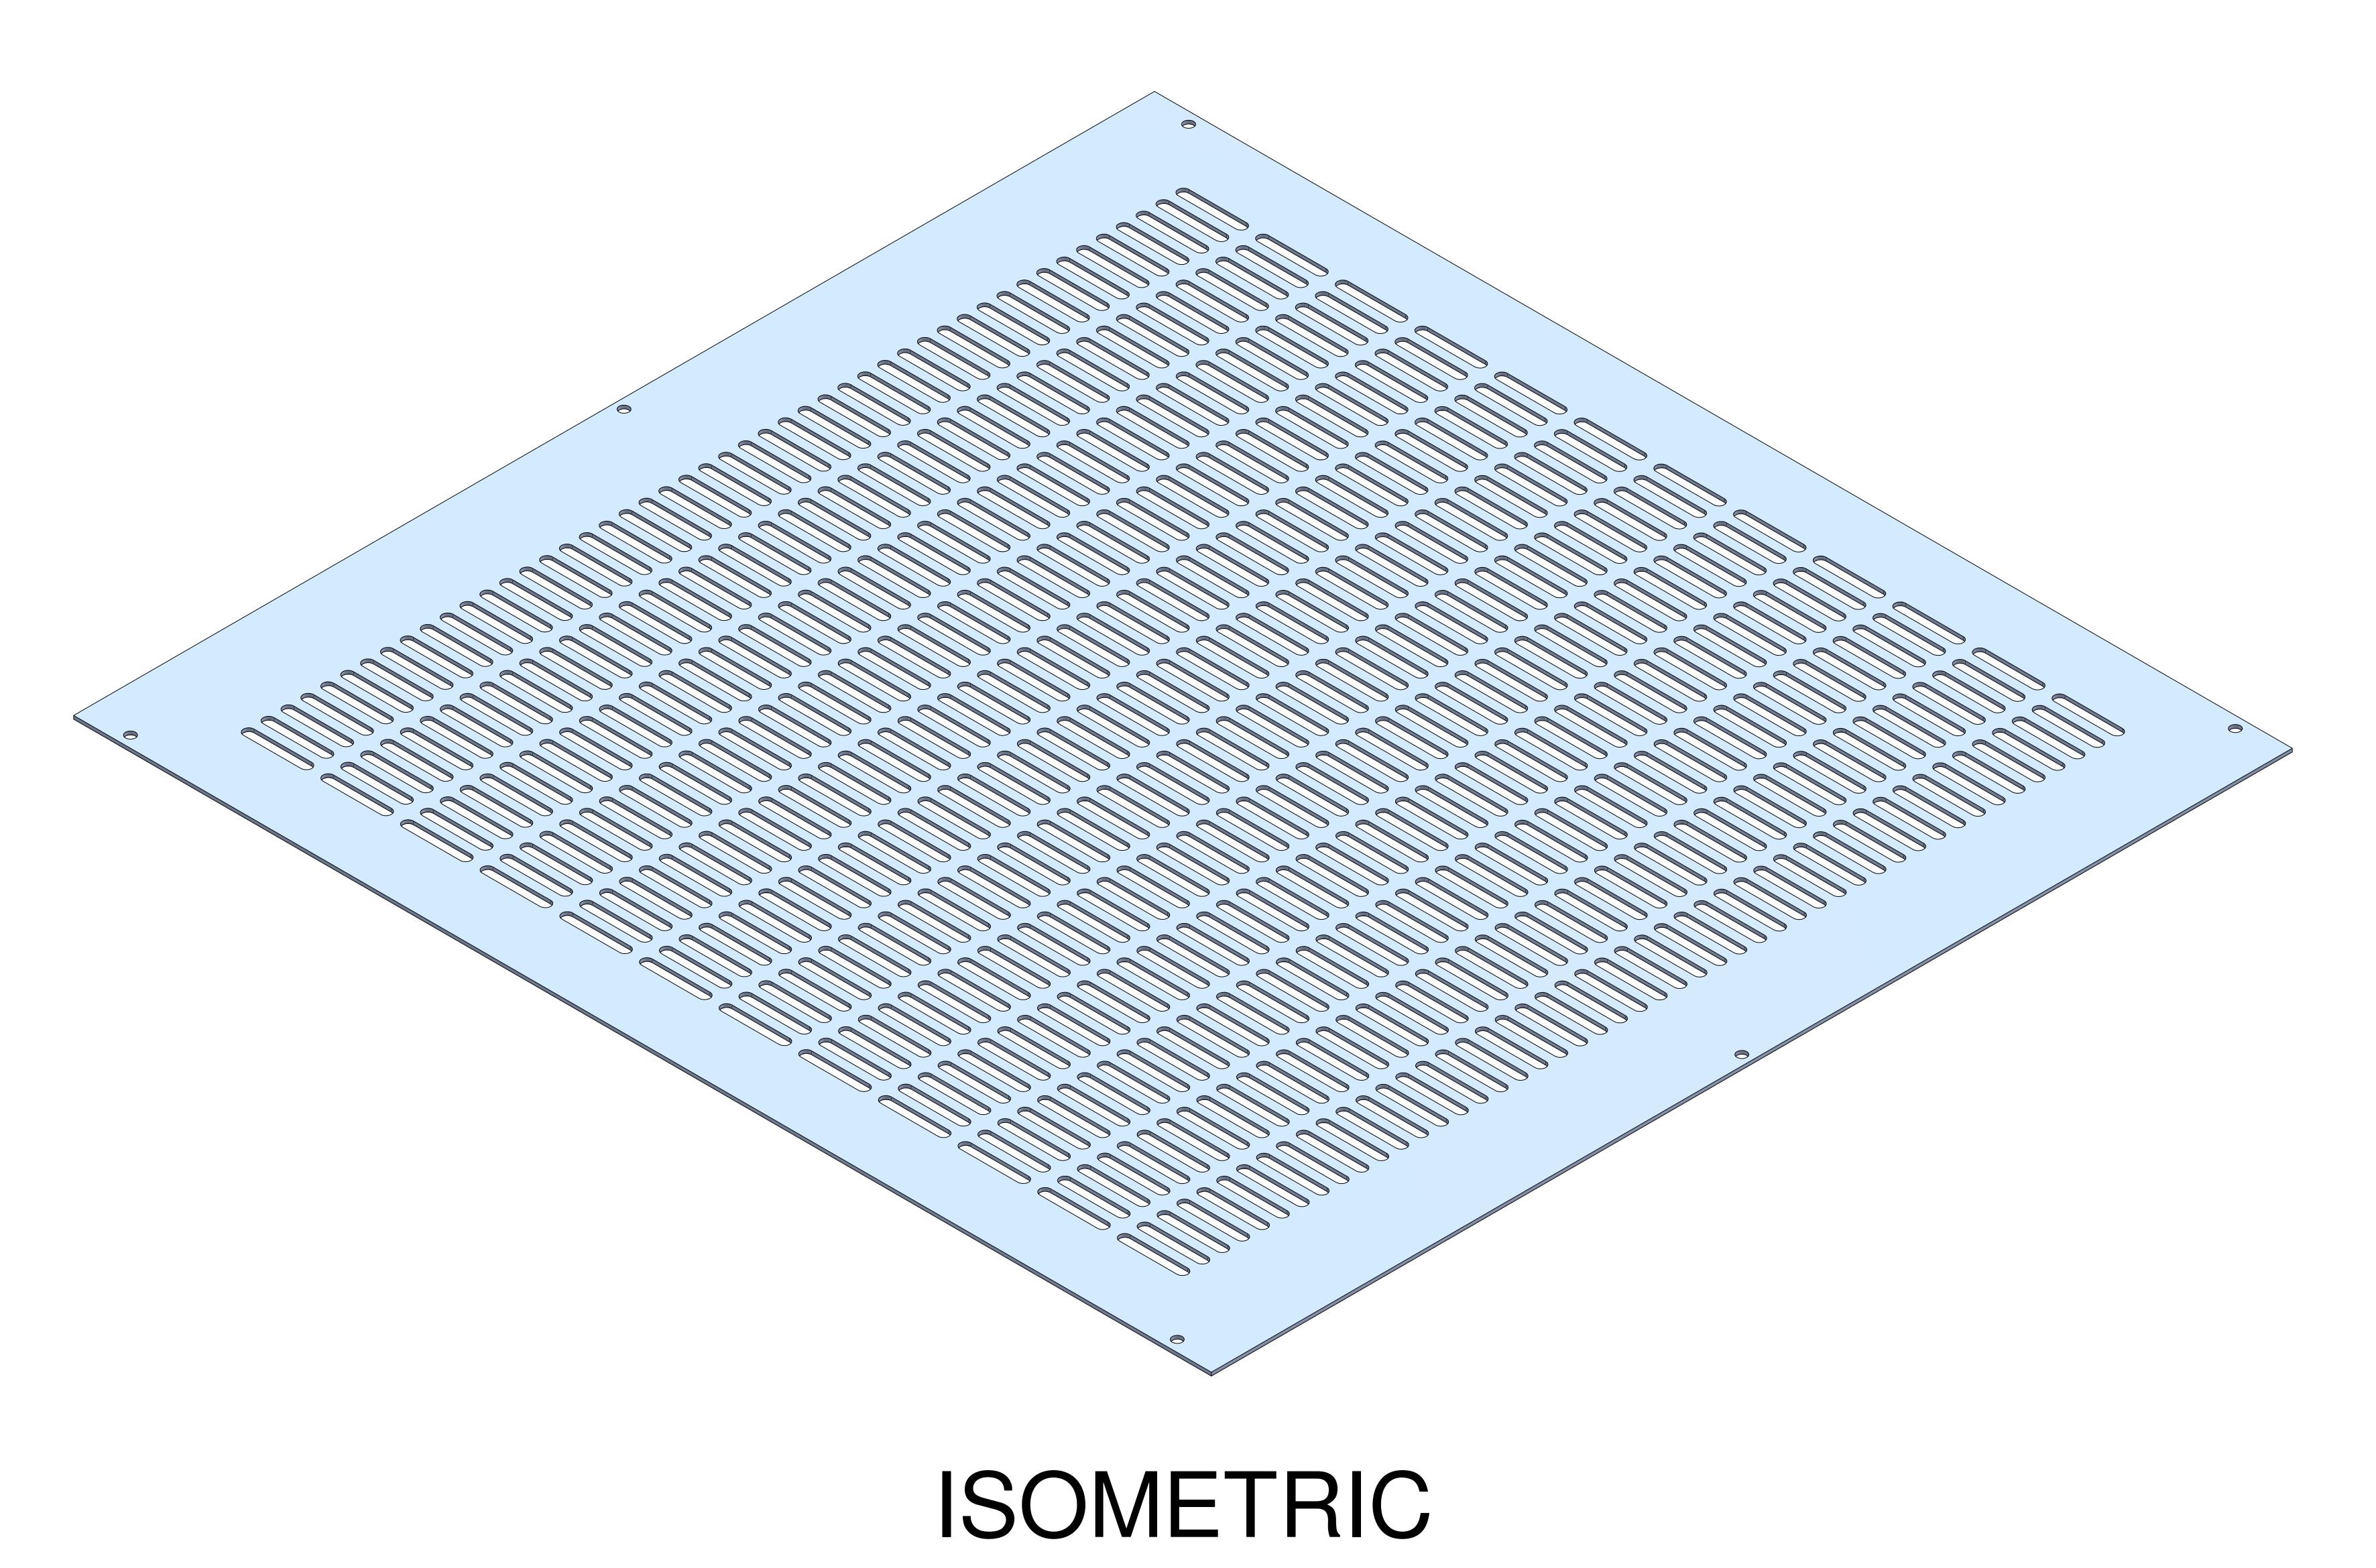

## PART NUMBERS

C2T2431VBK1 PAINTED BLACK TEXTURED C2T2431VLG1 PAINTED RAL7035 TEXTURED

NOTES

Mounting Hardware Included

Français

Pour tous les détails sur nos produits, svp veuillez consulter notre site www.hammondmfg.com Data subject to change without notice. Isometric drawing not to scale. Les données sont sujettes à changement sans préavis.