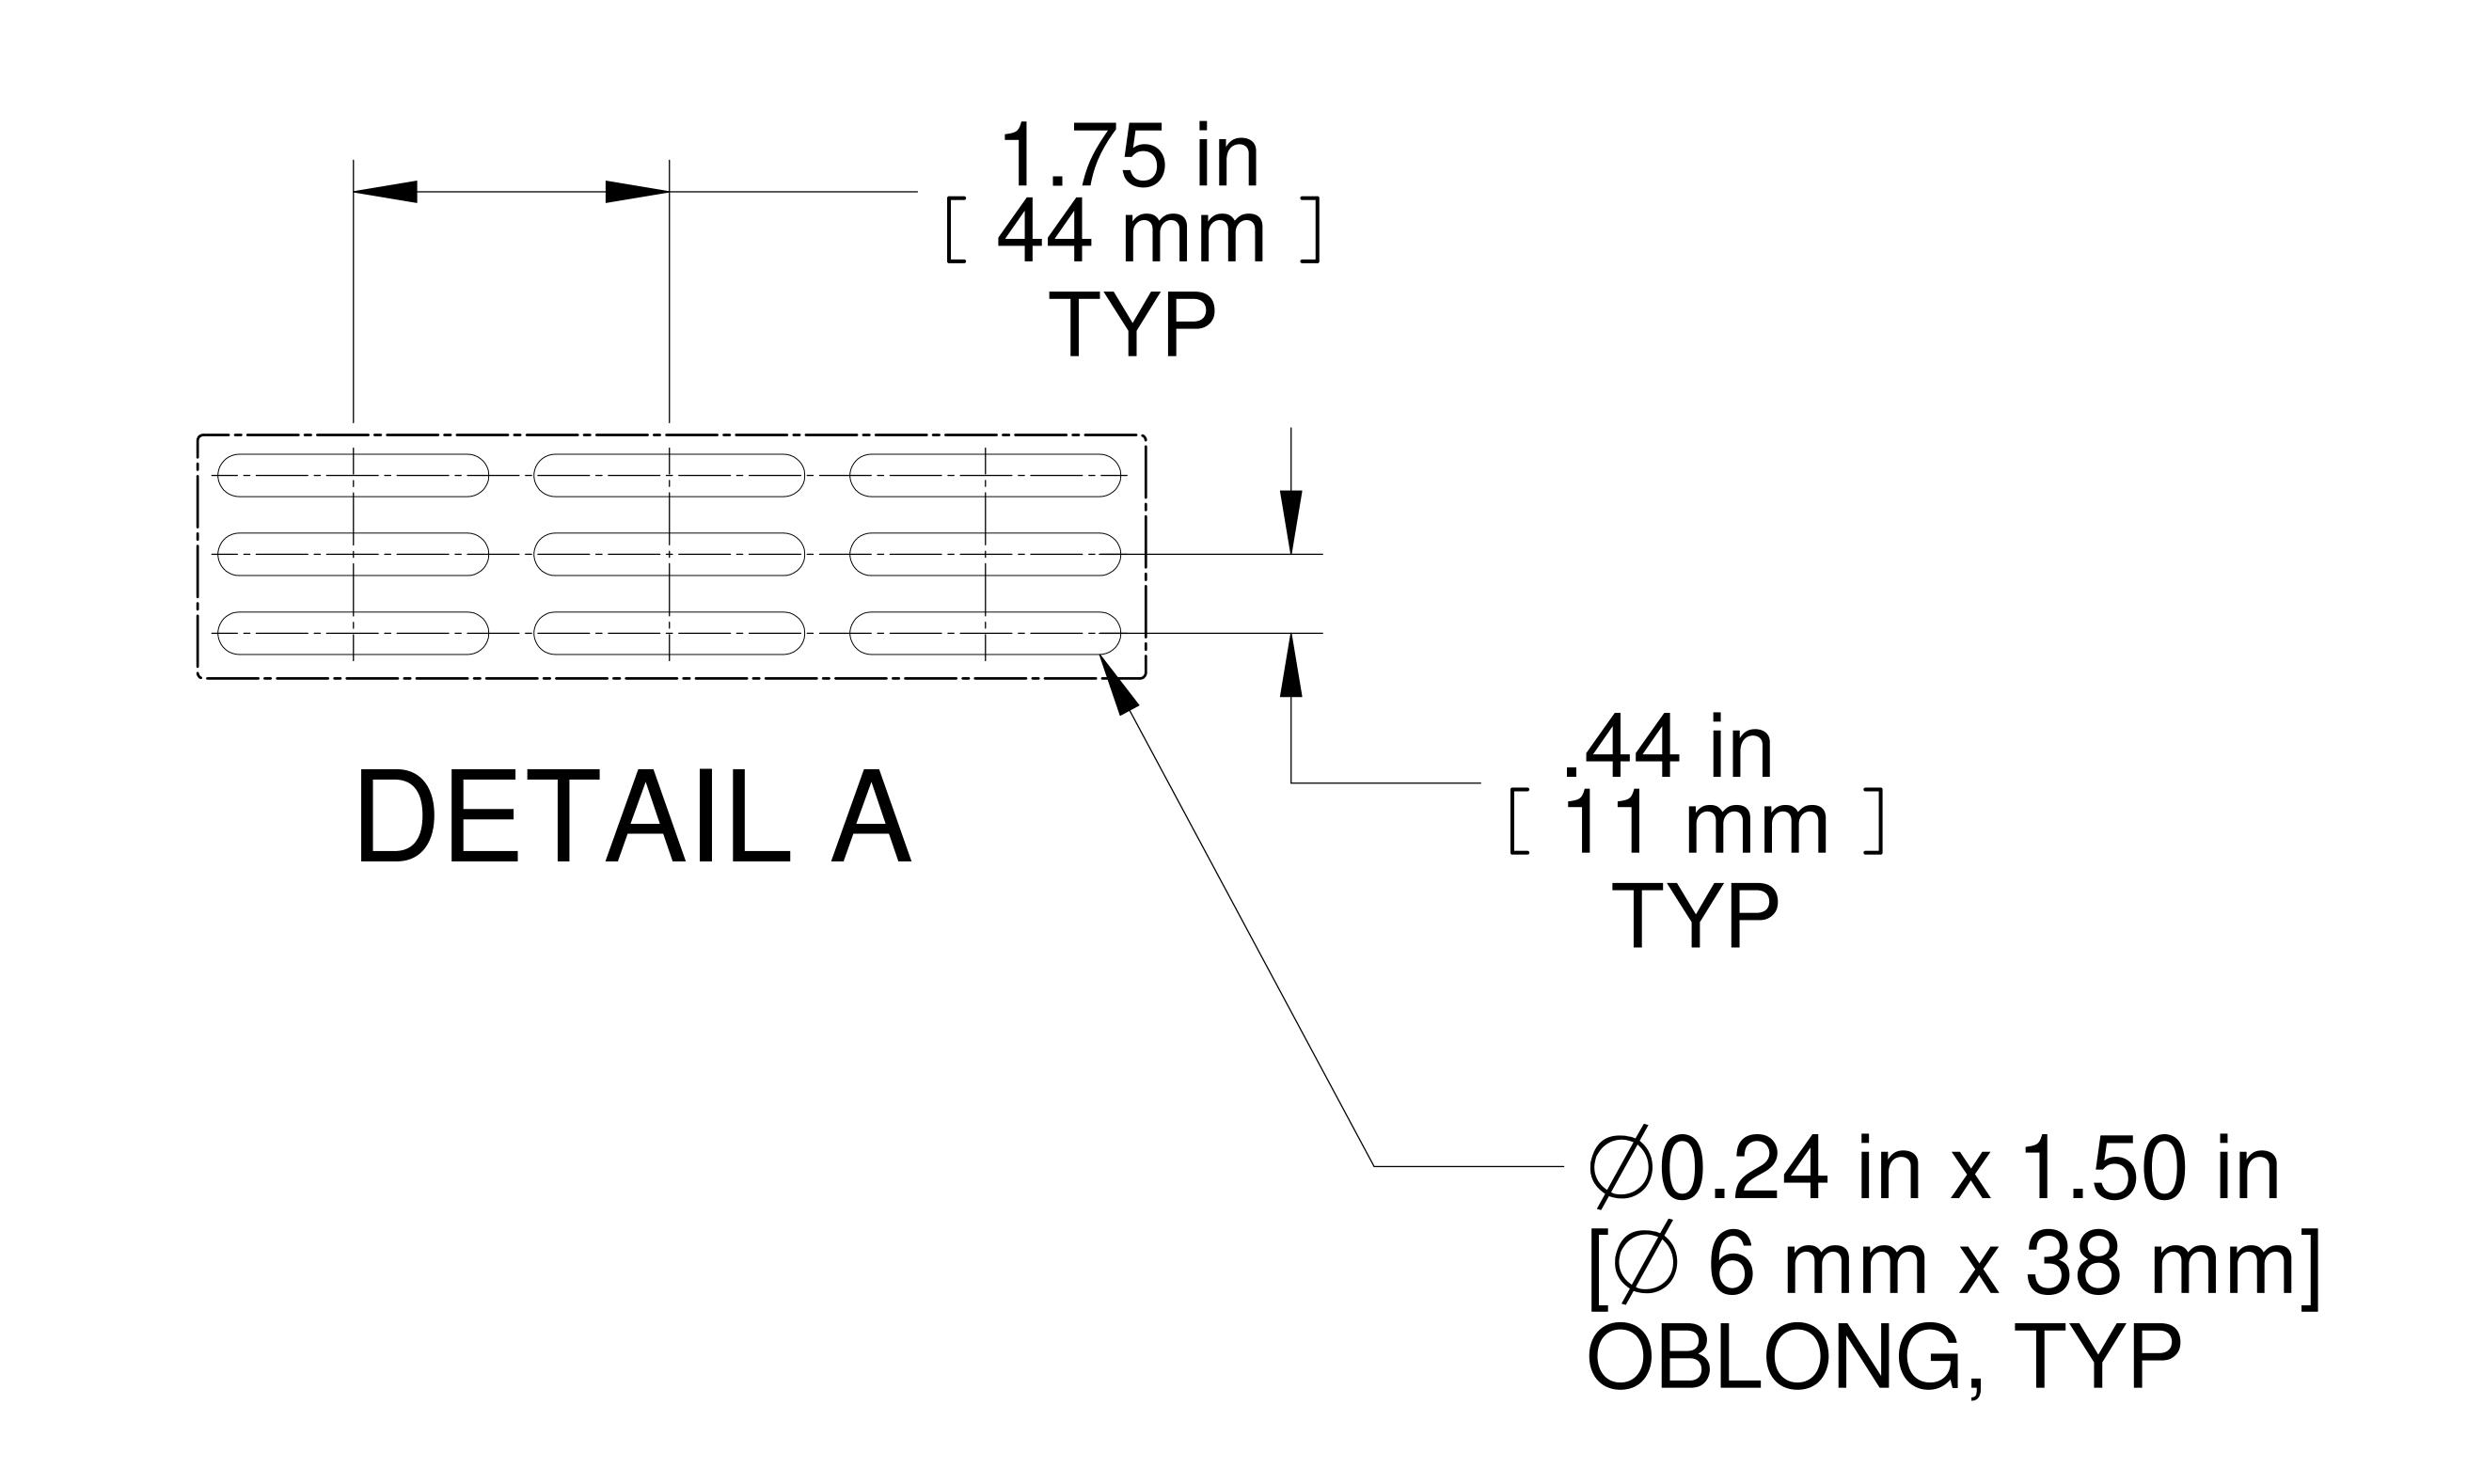

## PART NUMBERS

C2T2431VBK1 PAINTED BLACK TEXTURED C2T2431VLG1 PAINTED RAL7035 TEXTURED

NOTES

Mounting Hardware Included

Français

Pour tous les détails sur nos produits, svp veuillez consulter notre site www.hammondmfg.com Data subject to change without notice. Isometric drawing not to scale. Les données sont sujettes à changement sans préavis.