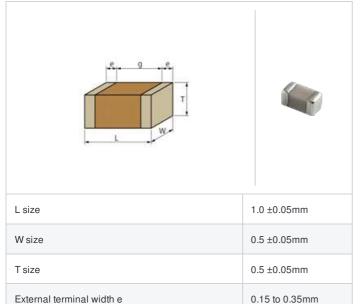

ght and Freescale. Main products comprise IC, Modules, Potentiometer, IC Socket, Relay, Connector. Our parts cover such applications as commercial, industrial, and automotives areas.

We are looking forward to setting up business relationship with you and hope to provide you with the best service and solution. Let us make a better world for our industry!



## Contact us

Tel: +86-755-8981 8866 Fax: +86-755-8427 6832

Email & Skype: info@chipsmall.com Web: www.chipsmall.com

Address: A1208, Overseas Decoration Building, #122 Zhenhua RD., Futian, Shenzhen, China







# GJM1555C1HR90WB01# "#" indicates a package specification code.













0.3mm min.

0402 (1005M)



< List of part numbers with package codes >

GJM1555C1HR90WB01D , GJM1555C1HR90WB01W , GJM1555C1HR90WB01J

#### Shape



#### References

| Packaging | Specifications                                               | Minimum quantity |
|-----------|--------------------------------------------------------------|------------------|
| D         | ф180mm Paper taping                                          | 10000            |
| J         | ф330mm Paper taping                                          | 50000            |
| W         | φ180mm Paper taping (W8P1*)  * Width: 8mm, Pocket pitch: 1mm | 20000            |

| Mass (typ.) |       |  |
|-------------|-------|--|
| 1 piece     | 1.6mg |  |
| φ180mm Reel | 118g  |  |

### **Specifications**

Size code in inch(mm)

Distance between external terminals g

| Capacitance                                      | 0.90pF ±0.05pF |
|----------------------------------