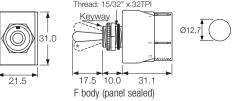

## 3900 Metal Toggle Switches 16A 250Vac - IP67 Sealed Versions

- Metal toggle switches
- Ratings up to 20A, 277V ac
- Single and double pole
- Choice of circuits including 3 position and momentary
- Sealed version supplied complete with gaskets
- Panel seal version to IP67
- ▶ 6.3mm terminals
- Guard option

Approvals and ratings vary with function. 3mm contact gap except where marked μ. Technical data on pages 4 & 5. \* CSA approval for A and B bodies only

| TERMINAL                         | <b>&gt;</b>                               | FUNCTION                               |                    | ACTUATOR                            |
|----------------------------------|-------------------------------------------|----------------------------------------|--------------------|-------------------------------------|
| C 10.5 6.3 x 0.8                 | Single pole                               |                                        | Double pole        | B 17.5                              |
|                                  | 3900<br>                                  | ON - OFF                               | <b>3950</b><br>;⊏: | metal                               |
|                                  | 3901                                      | ON - OFF<br>(momentary ON)             | 3951<br>↑:\∵:      | Metal toggle finish is nickel plate |
|                                  | 3902                                      | ON - OFF                               | 3952<br>+∓:        |                                     |
|                                  | 3910                                      | (momentary OFF) ON - ON                | 3960               |                                     |
|                                  | 3911                                      | ON - ON                                | 3961               |                                     |
|                                  | 3920                                      | (momentary 1 side)                     | 3970               |                                     |
|                                  | 3921                                      | ON - OFF - ON μ                        | 3971               |                                     |
|                                  | 3922                                      | ON - OFF - ON μ<br>(momentary 1 side)  | ↑:∵∵:<br>3972      |                                     |
| Other terminals to special order | t → • · · · · · · · · · · · · · · · · · · | ON - OFF - ON μ<br>(momentary 2 sides) | 1;::::1            |                                     |