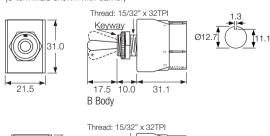

## 3900 Metal Toggle Switches 16A 250Vac - IP67 Sealed Versions

- Metal toggle switches
- Ratings up to 20A, 277V ac
- Single and double pole
- Choice of circuits including 3 position and momentary
- Sealed version supplied complete with gaskets
- Panel seal version to IP67
- ▶ 6.3mm terminals
- Guard option

Approvals and ratings vary with function. 3mm contact gap except where marked μ. Technical data on pages 4 & 5. \* CSA approval for A and B bodies only

| TERMINAL                         | <b>&gt;</b>                               | FUNCTION                               |                    | ACTUATOR                            |
|----------------------------------|-------------------------------------------|----------------------------------------|--------------------|-------------------------------------|
| C 10.5 6.3 x 0.8                 | Single pole                               |                                        | Double pole        | B 17.5                              |
|                                  | 3900<br>                                  | ON - OFF                               | <b>3950</b><br>;⊏: | metal                               |
|                                  | 3901                                      | ON - OFF<br>(momentary ON)             | 3951<br>↑:\∵:      | Metal toggle finish is nickel plate |
|                                  | 3902                                      | ON - OFF                               | 3952<br>+∓:        |                                     |
|                                  | 3910                                      | (momentary OFF) ON - ON                | 3960               |                                     |
|                                  | 3911                                      | ON - ON                                | 3961               |                                     |
|                                  | 3920                                      | (momentary 1 side)                     | 3970               |                                     |
|                                  | 3921                                      | ON - OFF - ON μ                        | 3971               |                                     |
|                                  | 3922                                      | ON - OFF - ON μ<br>(momentary 1 side)  | ↑:∵∵:<br>3972      |                                     |
| Other terminals to special order | t → • · · · · · · · · · · · · · · · · · · | ON - OFF - ON μ<br>(momentary 2 sides) | 1;::::1            |                                     |