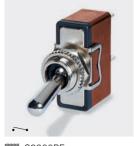

## 3900 Metal Toggle Switches 16A 250Vac - IP67 Sealed Versions

- Metal toggle switches
- Ratings up to 20A, 277V ac
- Single and double pole
- Choice of circuits including 3 position and momentary
- Sealed version supplied complete with gaskets
- Panel seal version to IP67
- ▶ 6.3mm terminals
- Guard option

Approvals and ratings vary with function. 3mm contact gap except where marked μ. Technical data on pages 4 & 5. \* CSA approval for A and B bodies only

| TERMINAL                         | <b>&gt;</b>                               | FUNCTION                               |                    | ACTUATOR                            |
|----------------------------------|-------------------------------------------|----------------------------------------|--------------------|-------------------------------------|
| C 10.5 6.3 x 0.8                 | Single pole                               |                                        | Double pole        | B 17.5                              |
|                                  | 3900<br>                                  | ON - OFF                               | <b>3950</b><br>;⊏: | metal                               |
|                                  | 3901                                      | ON - OFF<br>(momentary ON)             | 3951<br>↑:\∵:      | Metal toggle finish is nickel plate |
|                                  | 3902                                      | ON - OFF                               | 3952<br>+∓:        |                                     |
|                                  | 3910                                      | (momentary OFF) ON - ON                | 3960               |                                     |
|                                  | 3911                                      | ON - ON                                | 3961               |                                     |
|                                  | 3920                                      | (momentary 1 side)                     | 3970               |                                     |
|                                  | 3921                                      | ON - OFF - ON μ                        | 3971               |                                     |
|                                  | 3922                                      | ON - OFF - ON μ<br>(momentary 1 side)  | ↑:∵∵:<br>3972      |                                     |
| Other terminals to special order | t → • · · · · · · · · · · · · · · · · · · | ON - OFF - ON μ<br>(momentary 2 sides) | 1;::::1            |                                     |