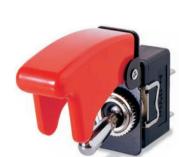

Toggle switch - sealed version BE and BF types

**Guard R17-10** 

C3920BA ---

C3950BF ---

C3972BB ---