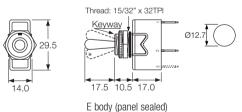

Approvals and ratings vary with function. 3mm contact gap except where marked μ. Technical data on pages 4 & 5. \* CSA approval for A and B bodies only

| TERMINAL                         | <b>&gt;</b>                               | FUNCTION                               |                    | ACTUATOR                            |
|----------------------------------|-------------------------------------------|----------------------------------------|--------------------|-------------------------------------|
| C 10.5 6.3 x 0.8                 | Single pole                               |                                        | Double pole        | B 17.5                              |
|                                  | 3900<br>                                  | ON - OFF                               | <b>3950</b><br>;⊏: | metal                               |
|                                  | 3901                                      | ON - OFF<br>(momentary ON)             | 3951<br>↑:\∵:      | Metal toggle finish is nickel plate |
|                                  | 3902                                      | ON - OFF                               | 3952<br>+∓:        |                                     |
|                                  | 3910                                      | (momentary OFF) ON - ON                | 3960               |                                     |
|                                  | 3911                                      | ON - ON                                | 3961               |                                     |
|                                  | 3920                                      | (momentary 1 side)                     | 3970               |                                     |
|                                  | 3921                                      | ON - OFF - ON μ                        | 3971               |                                     |
|                                  | 3922                                      | ON - OFF - ON μ<br>(momentary 1 side)  | ↑:∵∵:<br>3972      |                                     |
| Other terminals to special order | t → • · · · · · · · · · · · · · · · · · · | ON - OFF - ON μ<br>(momentary 2 sides) | 1;::::1            |                                     |