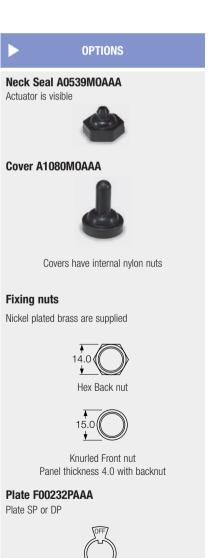

## 3900 Metal Toggle Switches 16A 250Vac - IP67 Sealed Versions

- Metal toggle switches
- Ratings up to 20A, 277V ac
- Single and double pole
- Choice of circuits including 3 position and momentary
- Sealed version supplied complete with gaskets
- Panel seal version to IP67
- ▶ 6.3mm terminals
- Guard option