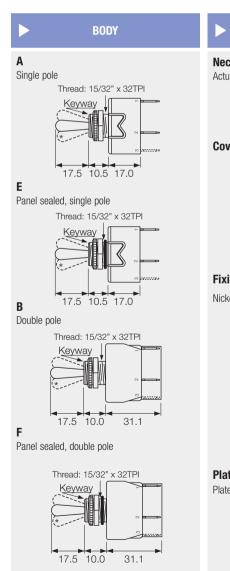

Approvals and ratings vary with function. 3mm contact gap except where marked μ. Technical data on pages 4 & 5. \* CSA approval for A and B bodies only

| TERMINAL                         | <b>&gt;</b>                               | FUNCTION                               |                    | ACTUATOR                            |
|----------------------------------|-------------------------------------------|----------------------------------------|--------------------|-------------------------------------|
| C 10.5 6.3 x 0.8                 | Single pole                               |                                        | Double pole        | B 17.5                              |
|                                  | 3900<br>                                  | ON - OFF                               | <b>3950</b><br>;⊏: | metal                               |
|                                  | 3901                                      | ON - OFF<br>(momentary ON)             | 3951<br>↑:\∵:      | Metal toggle finish is nickel plate |
|                                  | 3902                                      | ON - OFF                               | 3952<br>+∓:        |                                     |
|                                  | 3910                                      | (momentary OFF) ON - ON                | 3960               |                                     |
|                                  | 3911                                      | ON - ON                                | 3961               |                                     |
|                                  | 3920                                      | (momentary 1 side)                     | 3970               |                                     |
|                                  | 3921                                      | ON - OFF - ON μ                        | 3971               |                                     |
|                                  | 3922                                      | ON - OFF - ON μ<br>(momentary 1 side)  | ↑:∵∵:<br>3972      |                                     |
| Other terminals to special order | t → • · · · · · · · · · · · · · · · · · · | ON - OFF - ON μ<br>(momentary 2 sides) | 1;::::1            |                                     |