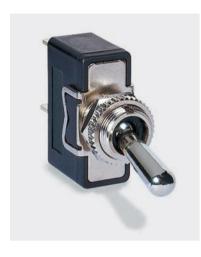

## 3900 Metal Toggle Switches 16A 250Vac - IP67 Sealed Versions

- Metal toggle switches
- Ratings up to 20A, 277V ac
- Single and double pole
- Choice of circuits including 3 position and momentary
- Sealed version supplied complete with gaskets
- Panel seal version to IP67
- ▶ 6.3mm terminals
- Guard option

Approvals and ratings vary with function. 3mm contact gap except where marked μ. Technical data on pages 4 & 5. \* CSA approval for A and B bodies only

| TERMINAL                         | <b>&gt;</b>                               | FUNCTION                               |                    | ACTUATOR                            |
|----------------------------------|-------------------------------------------|----------------------------------------|--------------------|-------------------------------------|
| C 10.5 6.3 x 0.8                 | Single pole                               |                                        | Double pole        | B 17.5                              |
|                                  | 3900<br>                                  | ON - OFF                               | <b>3950</b><br>;⊏: | metal                               |
|                                  | 3901                                      | ON - OFF<br>(momentary ON)             | 3951<br>↑:\∵:      | Metal toggle finish is nickel plate |
|                                  | 3902                                      | ON - OFF                               | 3952<br>+∓:        |                                     |
|                                  | 3910                                      | (momentary OFF) ON - ON                | 3960               |                                     |
|                                  | 3911                                      | ON - ON                                | 3961               |                                     |
|                                  | 3920                                      | (momentary 1 side)                     | 3970               |                                     |
|                                  | 3921                                      | ON - OFF - ON μ                        | 3971               |                                     |
|                                  | 3922                                      | ON - OFF - ON μ<br>(momentary 1 side)  | ↑:∵∵:<br>3972      |                                     |
| Other terminals to special order | t → • · · · · · · · · · · · · · · · · · · | ON - OFF - ON μ<br>(momentary 2 sides) | 1;::::1            |                                     |