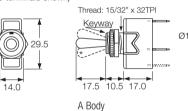

Approvals and ratings vary with function. 3mm contact gap except where marked μ. Technical data on pages 4 & 5. \* CSA approval for A and B bodies only

| TERMINAL                         | <b>&gt;</b>                               | FUNCTION                               |                    | ACTUATOR                            |
|----------------------------------|-------------------------------------------|----------------------------------------|--------------------|-------------------------------------|
| C 10.5 6.3 x 0.8                 | Single pole                               |                                        | Double pole        | B 17.5                              |
|                                  | 3900<br>                                  | ON - OFF                               | <b>3950</b><br>;⊏: | metal                               |
|                                  | 3901                                      | ON - OFF<br>(momentary ON)             | 3951<br>↑:\∵:      | Metal toggle finish is nickel plate |
|                                  | 3902                                      | ON - OFF                               | 3952<br>+∓:        |                                     |
|                                  | 3910                                      | (momentary OFF) ON - ON                | 3960               |                                     |
|                                  | 3911                                      | ON - ON                                | 3961               |                                     |
|                                  | 3920                                      | (momentary 1 side)                     | 3970               |                                     |
|                                  | 3921                                      | ON - OFF - ON μ                        | 3971               |                                     |
|                                  | 3922                                      | ON - OFF - ON μ<br>(momentary 1 side)  | ↑:∵∵:<br>3972      |                                     |
| Other terminals to special order | t → • · · · · · · · · · · · · · · · · · · | ON - OFF - ON μ<br>(momentary 2 sides) | 1;::::1            |                                     |