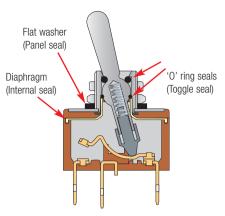

## 3900 Metal Toggle Switches 16A 250Vac - IP67 Sealed Versions

- Metal toggle switches
- Ratings up to 20A, 277V ac
- Single and double pole
- Choice of circuits including 3 position and momentary
- Sealed version supplied complete with gaskets
- Panel seal version to IP67
- ▶ 6.3mm terminals
- Guard option

**Approvals and specifications** 

16(4)A 250Vac T85 (3900 & 3950) 10(4)A 250Vac T85 (All other circuits)

UL CSA\* 20A 125/277Vac (ON-OFF Circuits) UL CSA\* 16A 125/277Vac (Other Circuits) UL CSA\* 7A 72Vdc, 14A 36Vdc UL 250Vac 1hp, 125Vac 1/2hp UL 65°C, file E45221, CSA file LR10990