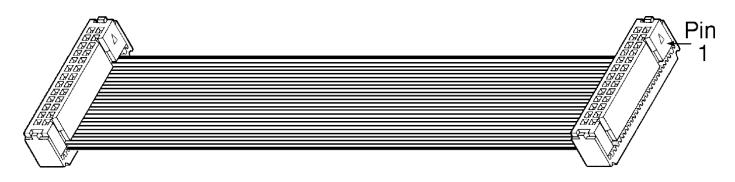

## **Termination Jumpers**

#### Socket Connector – Socket Connector

Socket Connectors without Strain Relief shown