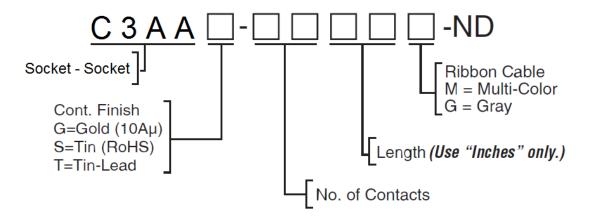

#### Socket Connector – Socket Connector

Socket Connectors without Strain Relief shown

#### Also available in the following version:

C3BB - - D - Socket Connectors with Strain Relief

C3CC□-□□□□-ND - Socket Connectors with Central Polarizing Key

C3DD - D - Socket Connectors with Strain Relief and Central Polarizing Key