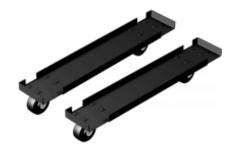

## Caster Kit for C3 Cabinet Series c3CRS Series

- For use with NEMA 12 rack cabinets ONLY (C3 series)
- Provides heavy duty castering capability for Contempra 3 series racks.
- Includes four (4) casters and two (2) adaptor base plates.
- Complete assembly mounts to C3 rack frame without drilling or punching.
- Non-static rockite caster wheels with ball bearing swivel.
- Finished in textured black powder paint.
- Includes all mounting hardware