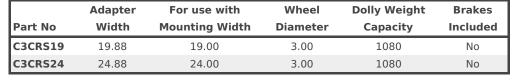

## Caster Kit for C3 Cabinet Series c3CRS Series

- For use with NEMA 12 rack cabinets ONLY (C3 series)
- Provides heavy duty castering capability for Contempra 3 series racks.
- Includes four (4) casters and two (2) adaptor base plates.
- Complete assembly mounts to C3 rack frame without drilling or punching.
- Non-static rockite caster wheels with ball bearing swivel.
- Finished in textured black powder paint.
- Includes all mounting hardware