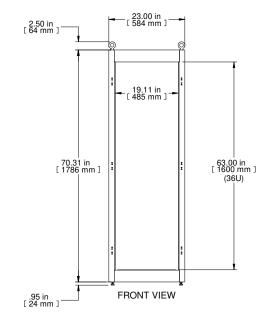

Welded Assembly.

Bottom cover plate included.

See Hammond Website for Frame Accessories.