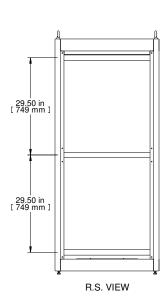

Welded Assembly.

Bottom cover plate included.

See Hammond Website for Frame Accessories.