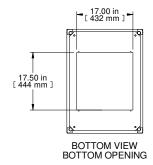

Welded Assembly.

Bottom cover plate included.

See Hammond Website for Frame Accessories.