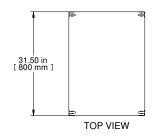

Welded Assembly.

Bottom cover plate included.

See Hammond Website for Frame Accessories.