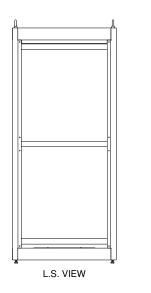

Welded Assembly.

Bottom cover plate included.

See Hammond Website for Frame Accessories.