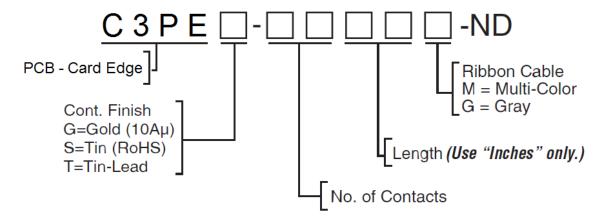

## **PCB - Card Edge Connector**

PCB and Card Edge Connectors are without Strain Relief.

Digi-Key<sup>®</sup> Custom Cable Assemblies Available Call Digi-Key