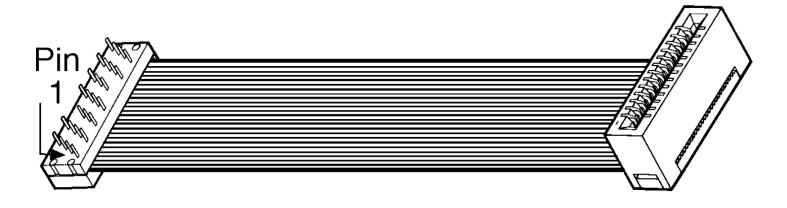

## **Termination Jumpers**

## **PCB - Card Edge Connector**

PCB and Card Edge Connectors are without Strain Relief.

Digi-Key<sup>®</sup> Custom Cable Assemblies Available Call Digi-Key