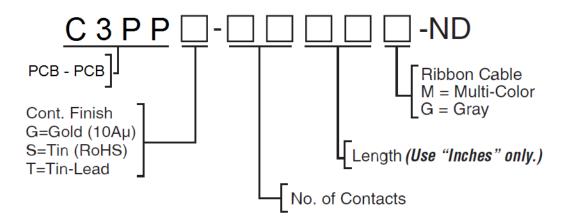

## **PCB to PCB Connector**

PCB Connectors are without Strain Relief

Digi-Key<sup>®</sup> Custom Cable Assemblies Available Call Digi-Key