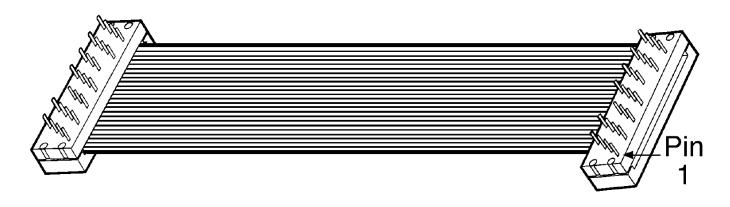

## **Termination Jumpers**

## **PCB to PCB Connector**

PCB Connectors are without Strain Relief

Digi-Key<sup>®</sup> Custom Cable Assemblies Available Call Digi-Key