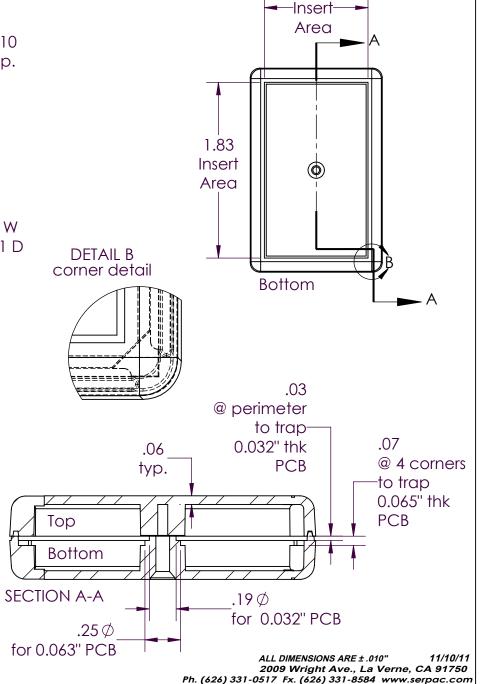

#### NOTES:

1) When machine or I-plates modifications are required, use the center of the enclosure to dimension.

1.08

Enclosure can hold either a 0.032" PCB or a 0.063 PCB PCB dimensions are: (PCB drawings on page 2) 0.032" [.8mm] PCB 1.99" X 1.24" 0.063" [1.6mm] PCB 1.96" X 1.21"

#### **NOTES:**

These are suggested dimensions. Plastic parts have a  $\pm 0.010$  manufacturing tolerance.

2009 Wright Ave., La Verne, CA 91750 (626) 331-0517 Fax (626) 331-8584 http://www.serpac.com.