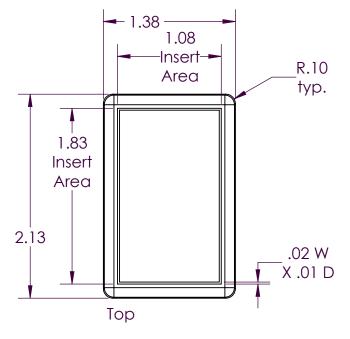

#### NOTES:

1) When machine or I-plates modifications are required, use the center of the enclosure to dimension.

1.08

Enclosure can hold either a 0.032" PCB or a 0.063 PCB PCB dimensions are: (PCB drawings on page 2) 0.032" [.8mm] PCB 1.99" X 1.24" 0.063" [1.6mm] PCB 1.96" X 1.21"

#### **NOTES:**

These are suggested dimensions. Plastic parts have a  $\pm 0.010$  manufacturing tolerance.

2009 Wright Ave., La Verne, CA 91750 (626) 331-0517 Fax (626) 331-8584 http://www.serpac.com.