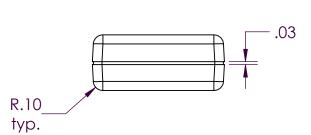

#### **NOTES:**

These are suggested dimensions. Plastic parts have a  $\pm 0.010$  manufacturing tolerance.

2009 Wright Ave., La Verne, CA 91750 (626) 331-0517 Fax (626) 331-8584 http://www.serpac.com.