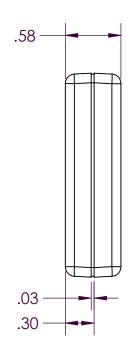

#### **NOTES:**

These are suggested dimensions. Plastic parts have a  $\pm 0.010$  manufacturing tolerance.

2009 Wright Ave., La Verne, CA 91750 (626) 331-0517 Fax (626) 331-8584 http://www.serpac.com.