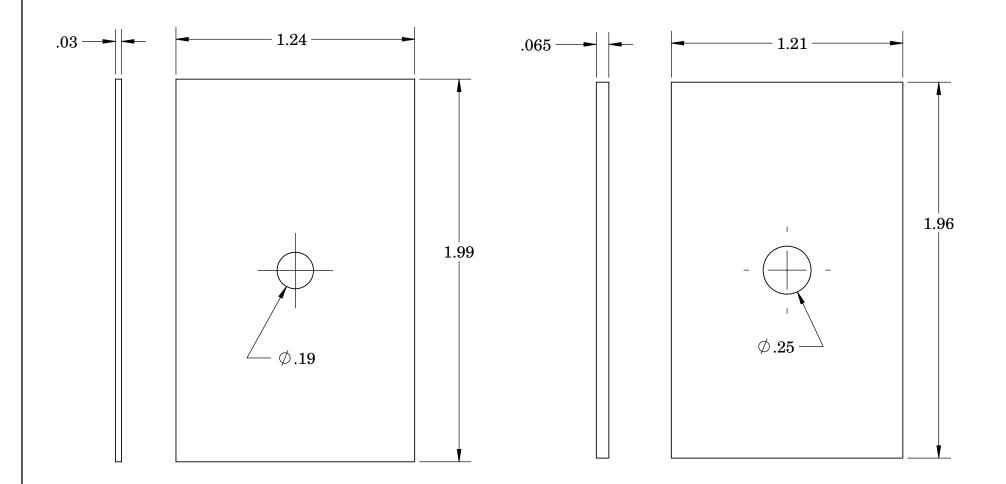

#### NOTES:

1) When machine or I-plates modifications are required, use the center of the enclosure to dimension.

1.08

Enclosure can hold either a 0.032" PCB or a 0.063 PCB PCB dimensions are: (PCB drawings on page 2) 0.032" [.8mm] PCB 1.99" X 1.24" 0.063" [1.6mm] PCB 1.96" X 1.21"

## SERPAC CIRCUIT BOARD C4

.032 board

.065 board