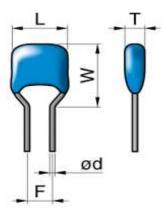

#### Dimensions

4mm Max.

W 5.5mm Max.

2.5mm Max.

2.5mm +0.5,-0.2mm

0.5mm +0.1,-0.03mm