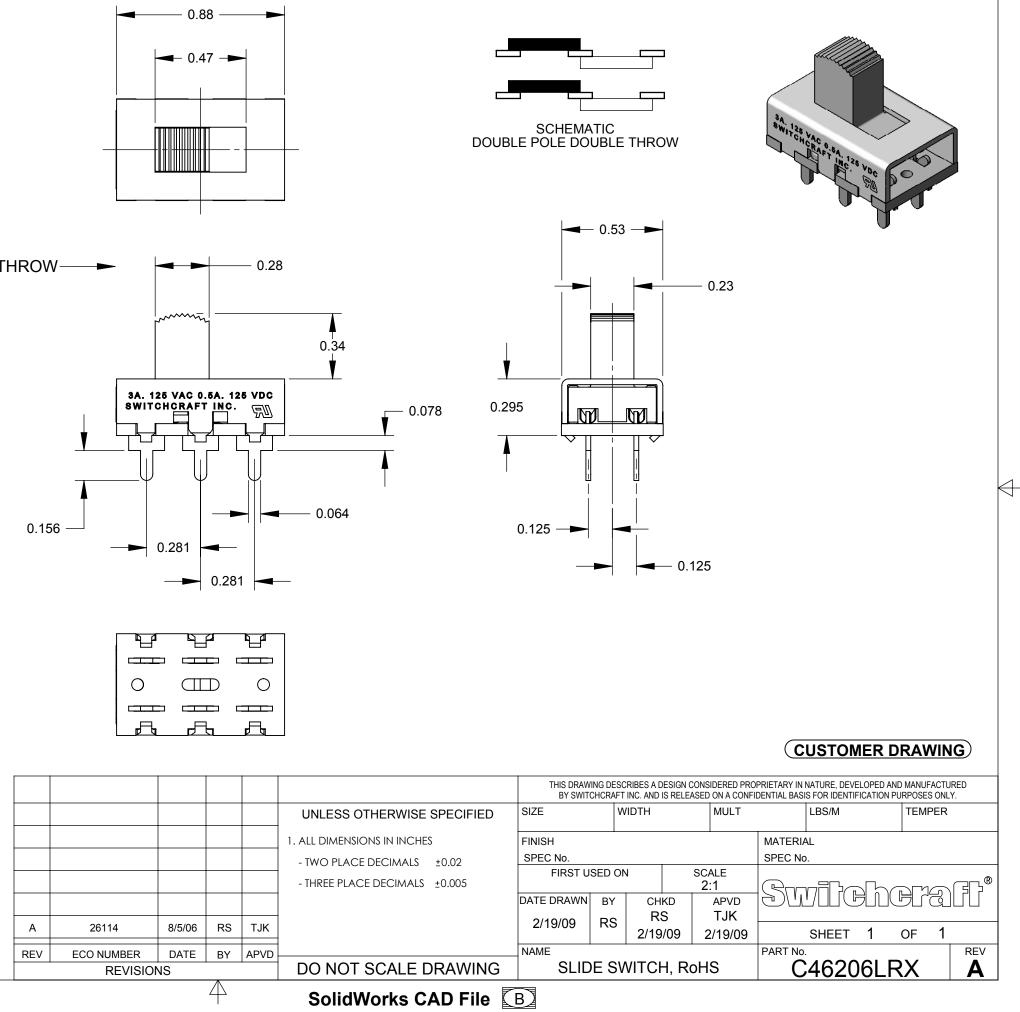

 $\rightarrow$ 

- 1. ALL DIMENSIONS REFERENCE UNLESS OTHERWISE SPECIFIED.
- 2. MATERIALS
  - HOUSING CRS, ZINC PLATED BUTTON THERMOPLASTIC, BLACK TERMINALS & CONTACT SLIDER - COPPER ALLOY, SILVER PLATED **TERMINAL BOARD - PHENOLIC**
- 3. THIS PRODUCT IS RoHS COMPLIANT.