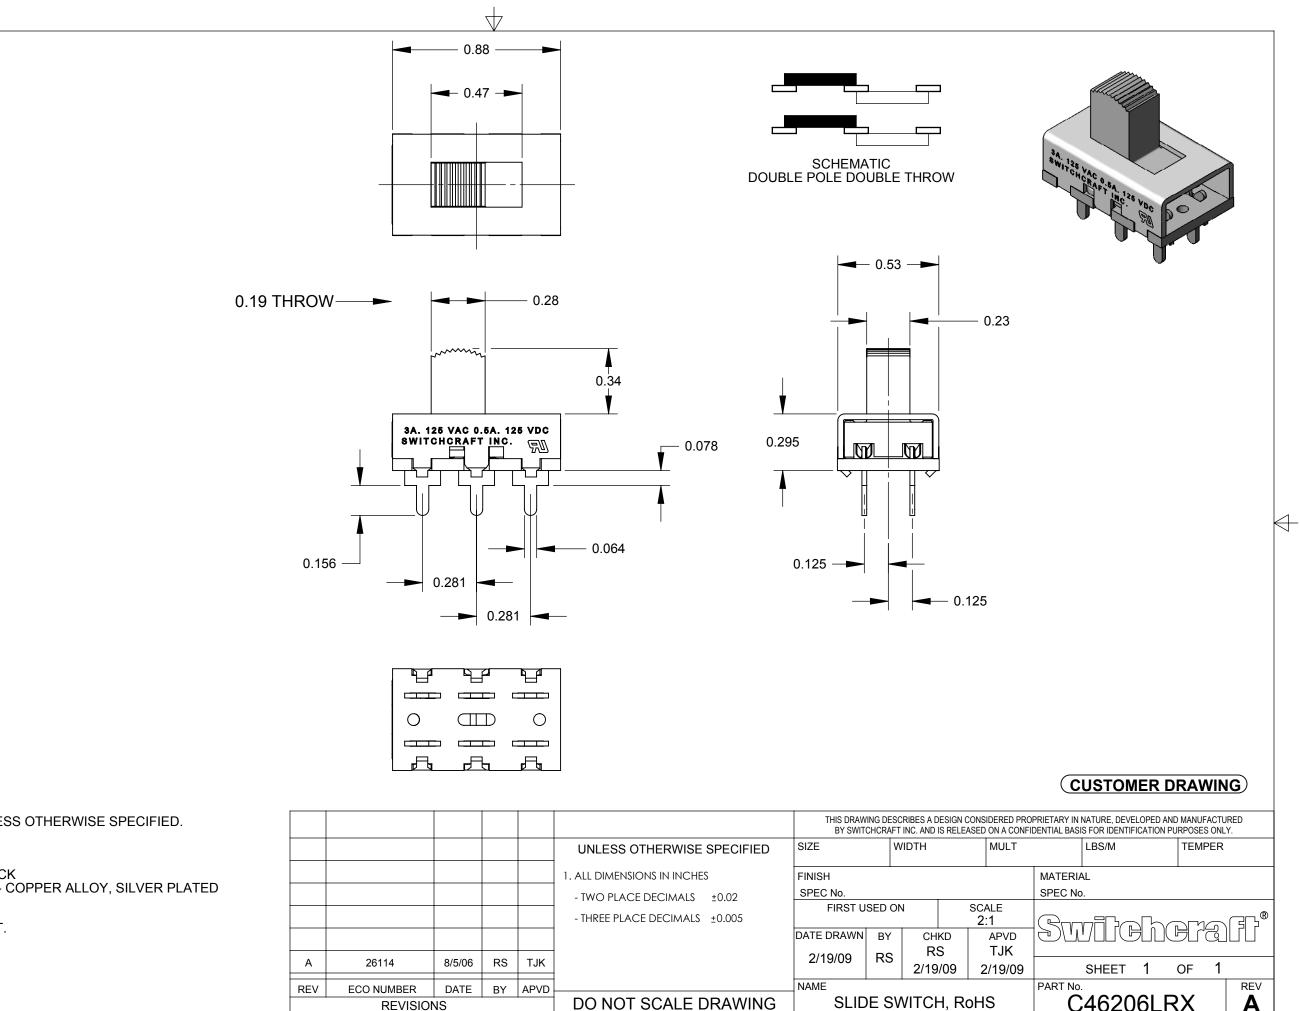

 $\rightarrow$ 

- 1. ALL DIMENSIONS REFERENCE UNLESS OTHERWISE SPECIFIED.
- 2. MATERIALS
  - HOUSING CRS, ZINC PLATED BUTTON THERMOPLASTIC, BLACK TERMINALS & CONTACT SLIDER - COPPER ALLOY, SILVER PLATED **TERMINAL BOARD - PHENOLIC**
- 3. THIS PRODUCT IS RoHS COMPLIANT.