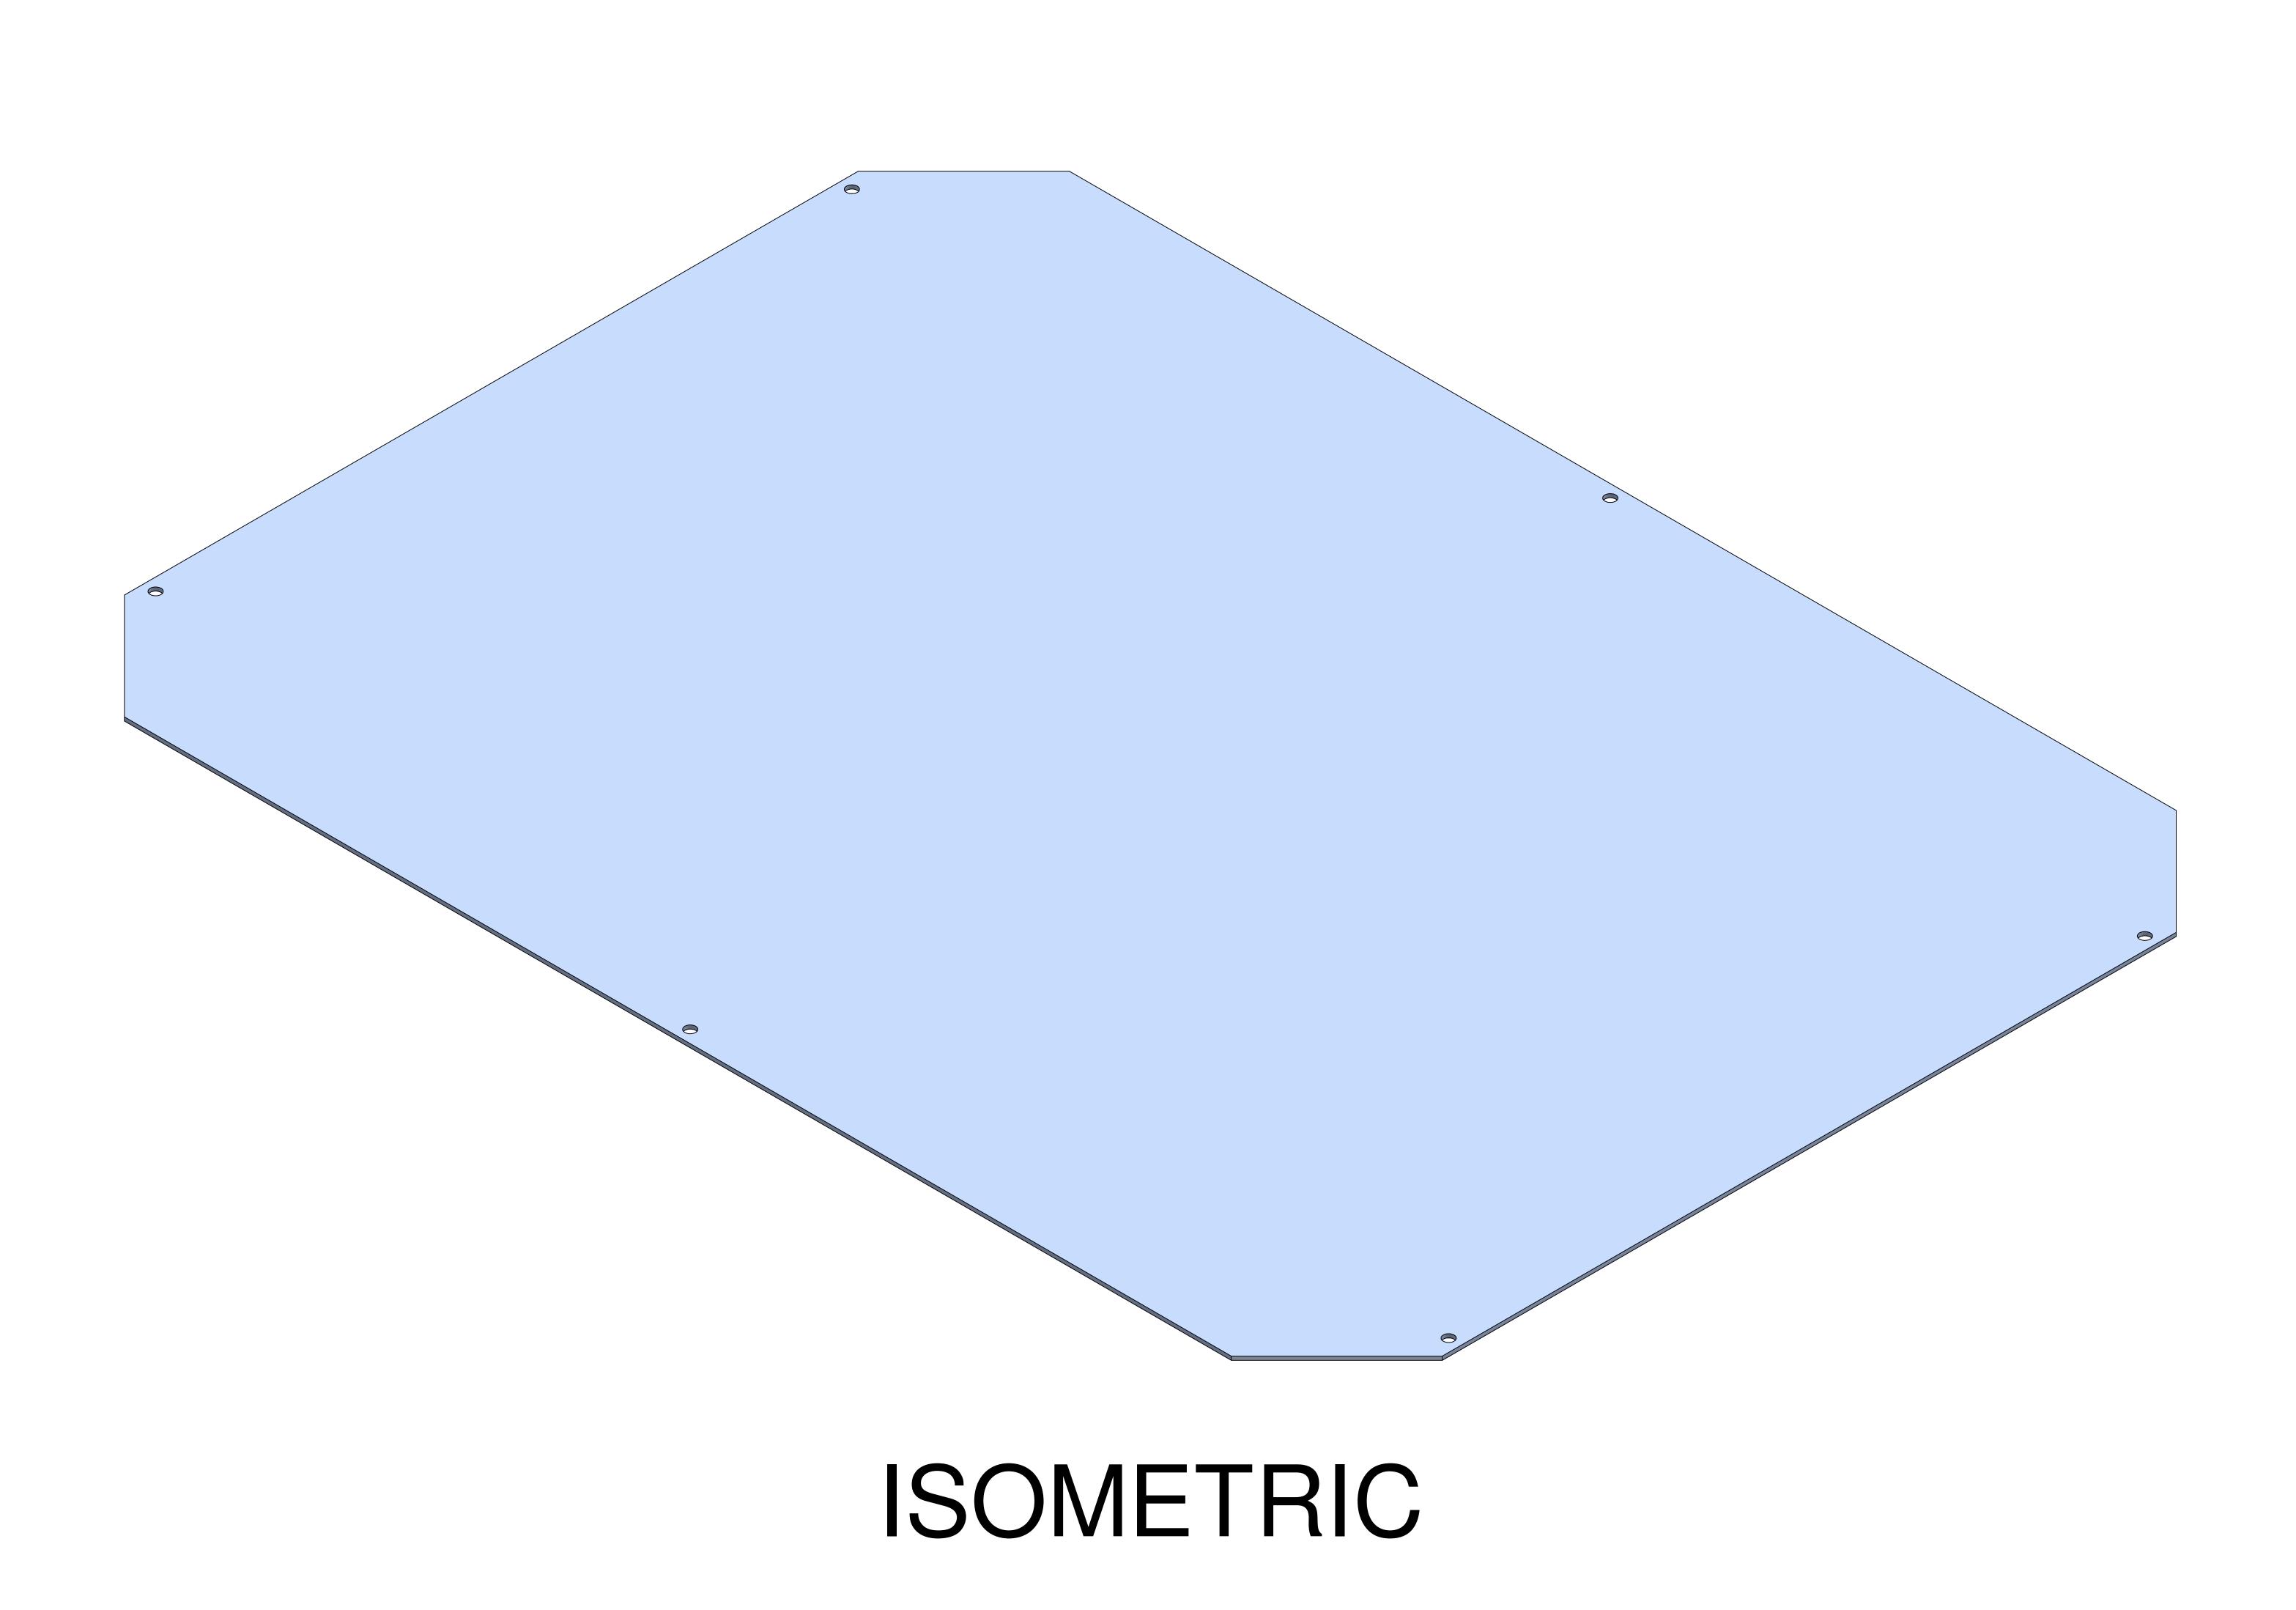

## PART NUMBERS C4B2431SBK1 PAINTED BLACK TEXTURED

Bottom Panel for C4 Cabinet

Hardware Included
See Hammond Website for More Information

Français

Pour tous les détails sur nos produits, svp veuillez consulter notre site www.hammondmfg.com Data subject to change without notice. Isometric drawing not to scale. Les données sont sujettes à changement sans préavis.