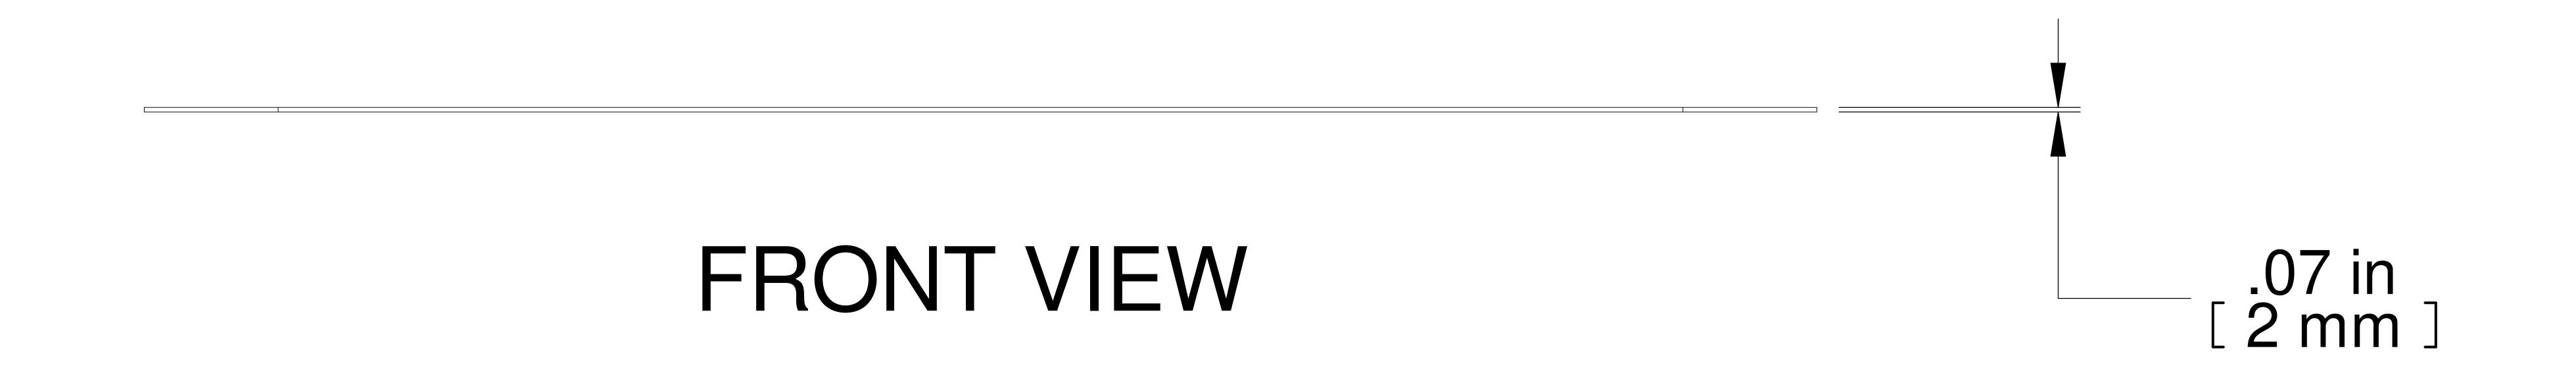

## PART NUMBERS C4B2431SBK1 PAINTED BLACK TEXTURED

Bottom Panel for C4 Cabinet

Hardware Included
See Hammond Website for More Information

Français

Pour tous les détails sur nos produits, svp veuillez consulter notre site www.hammondmfg.com Data subject to change without notice. Isometric drawing not to scale. Les données sont sujettes à changement sans préavis.