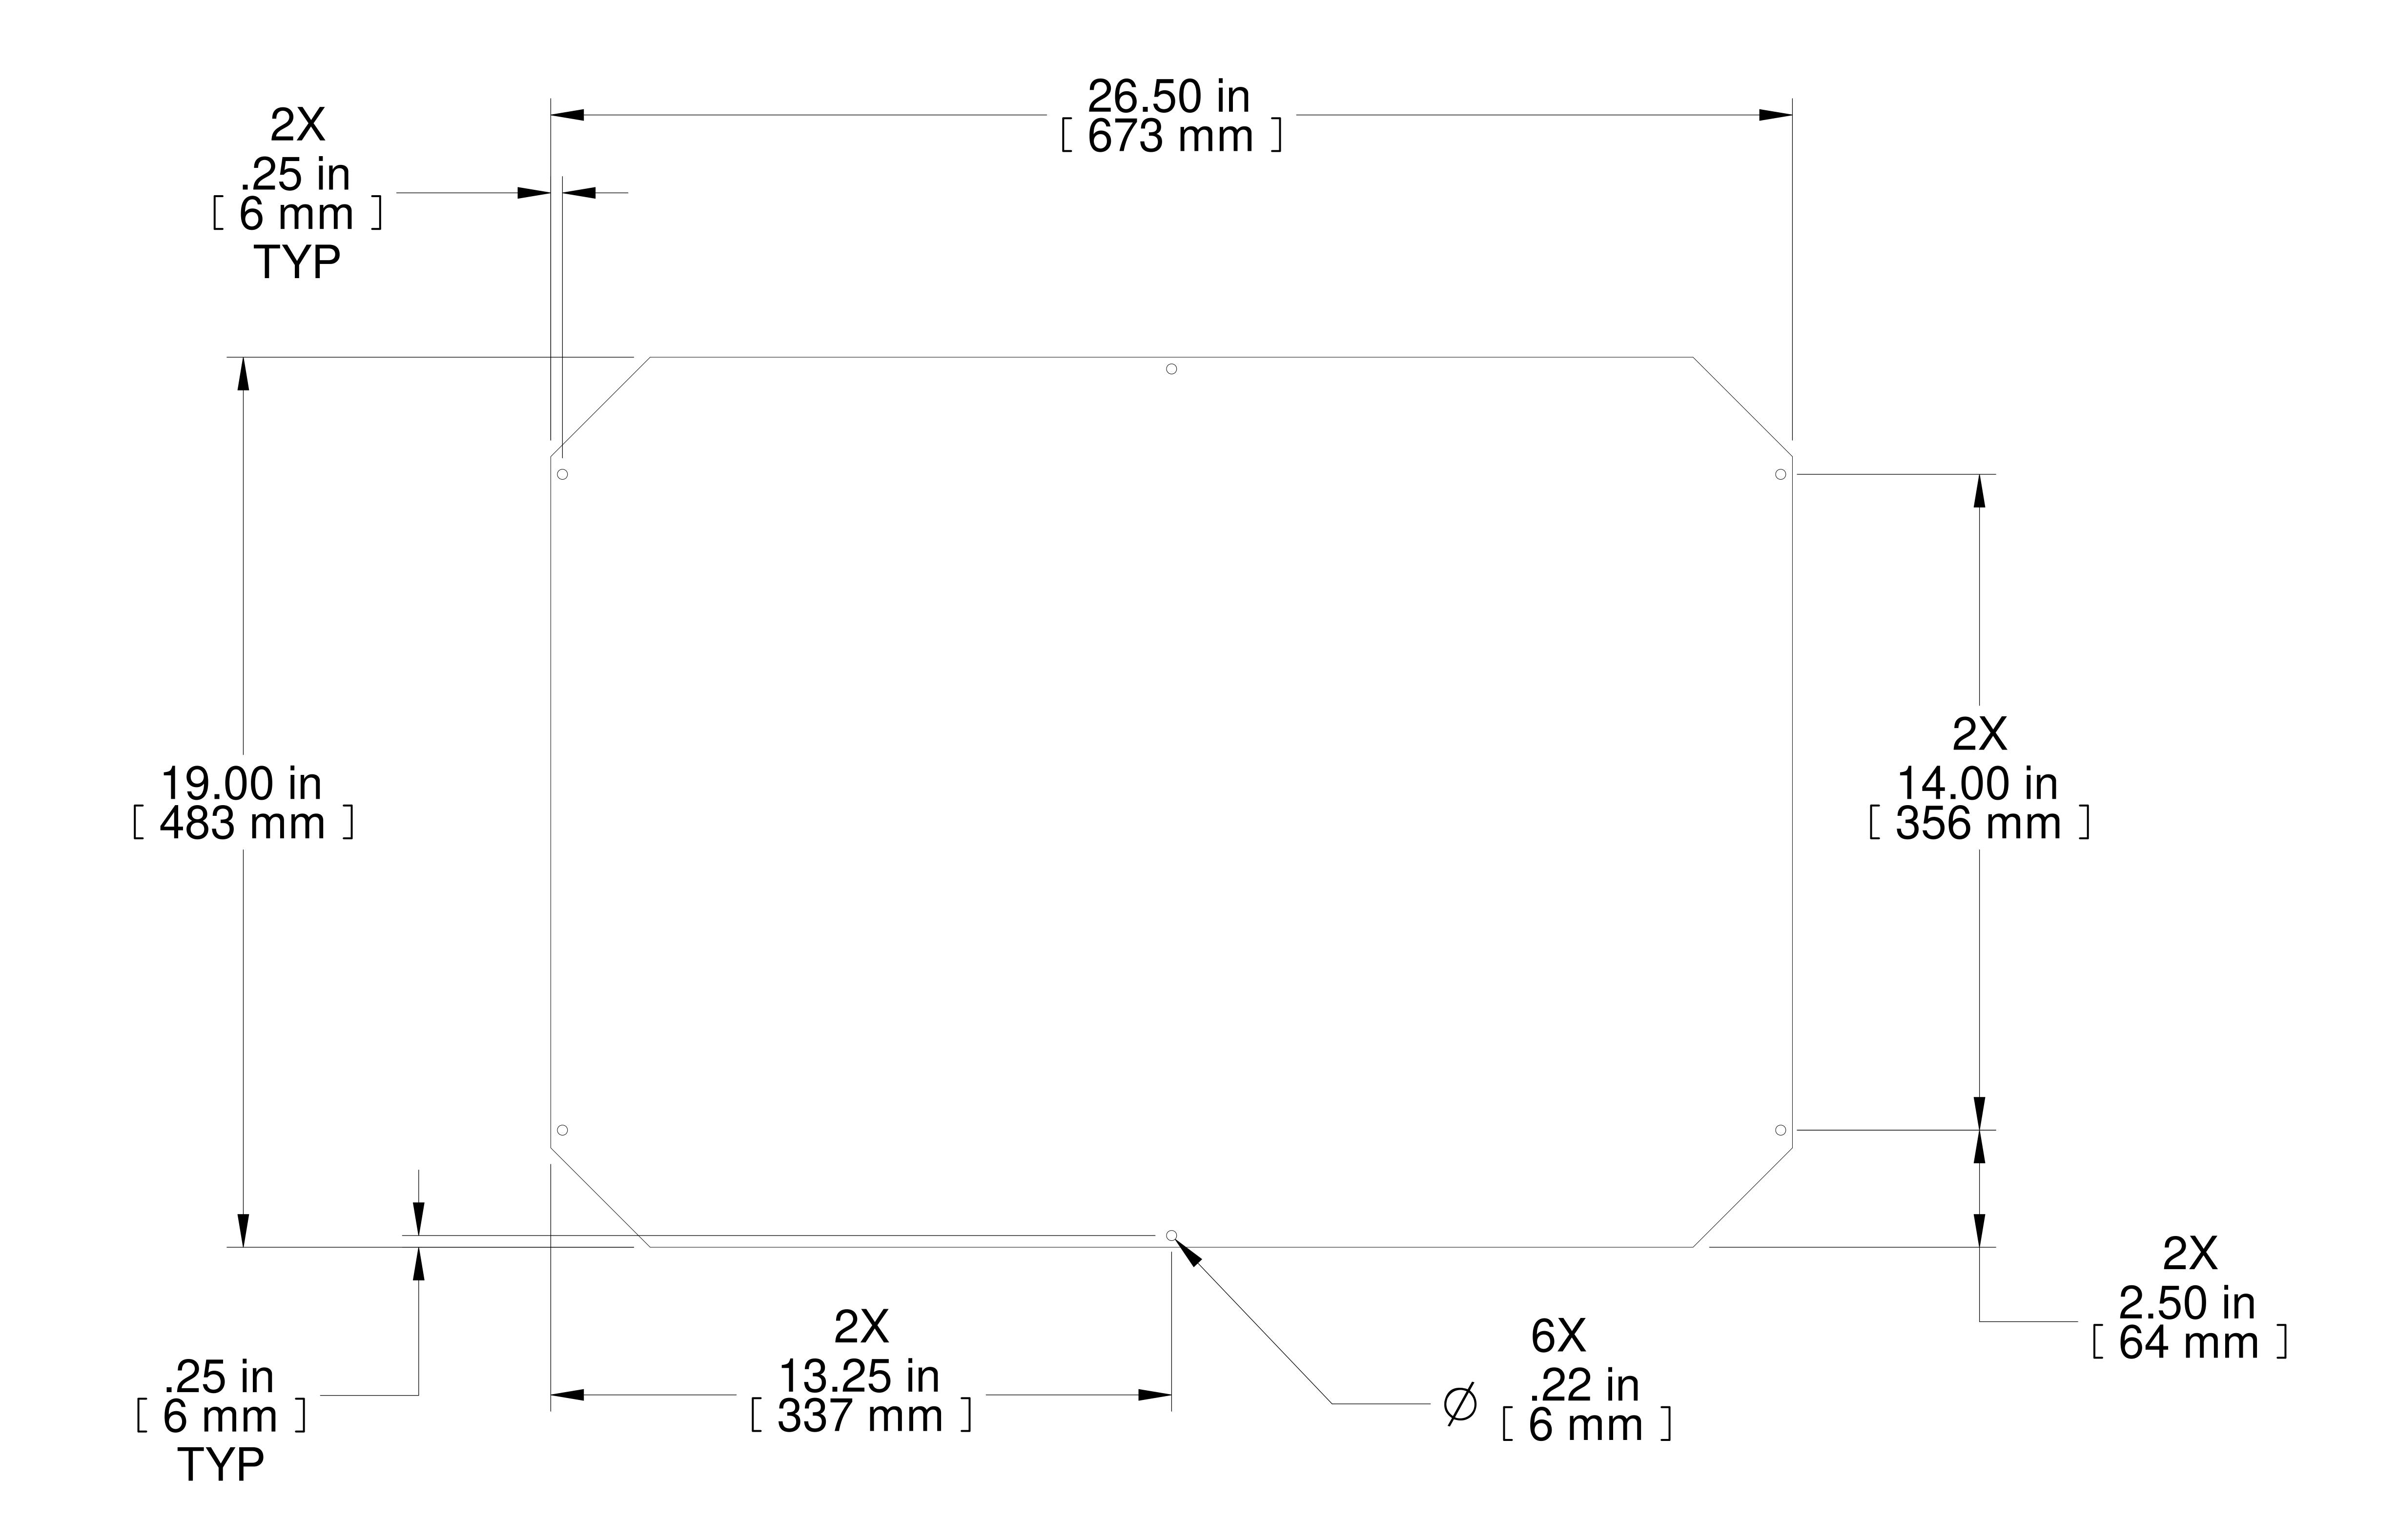

## PART NUMBERS C4B2431SBK1 PAINTED BLACK TEXTURED

Bottom Panel for C4 Cabinet

Hardware Included
See Hammond Website for More Information

Français

Pour tous les détails sur nos produits, svp veuillez consulter notre site www.hammondmfg.com Data subject to change without notice. Isometric drawing not to scale. Les données sont sujettes à changement sans préavis.