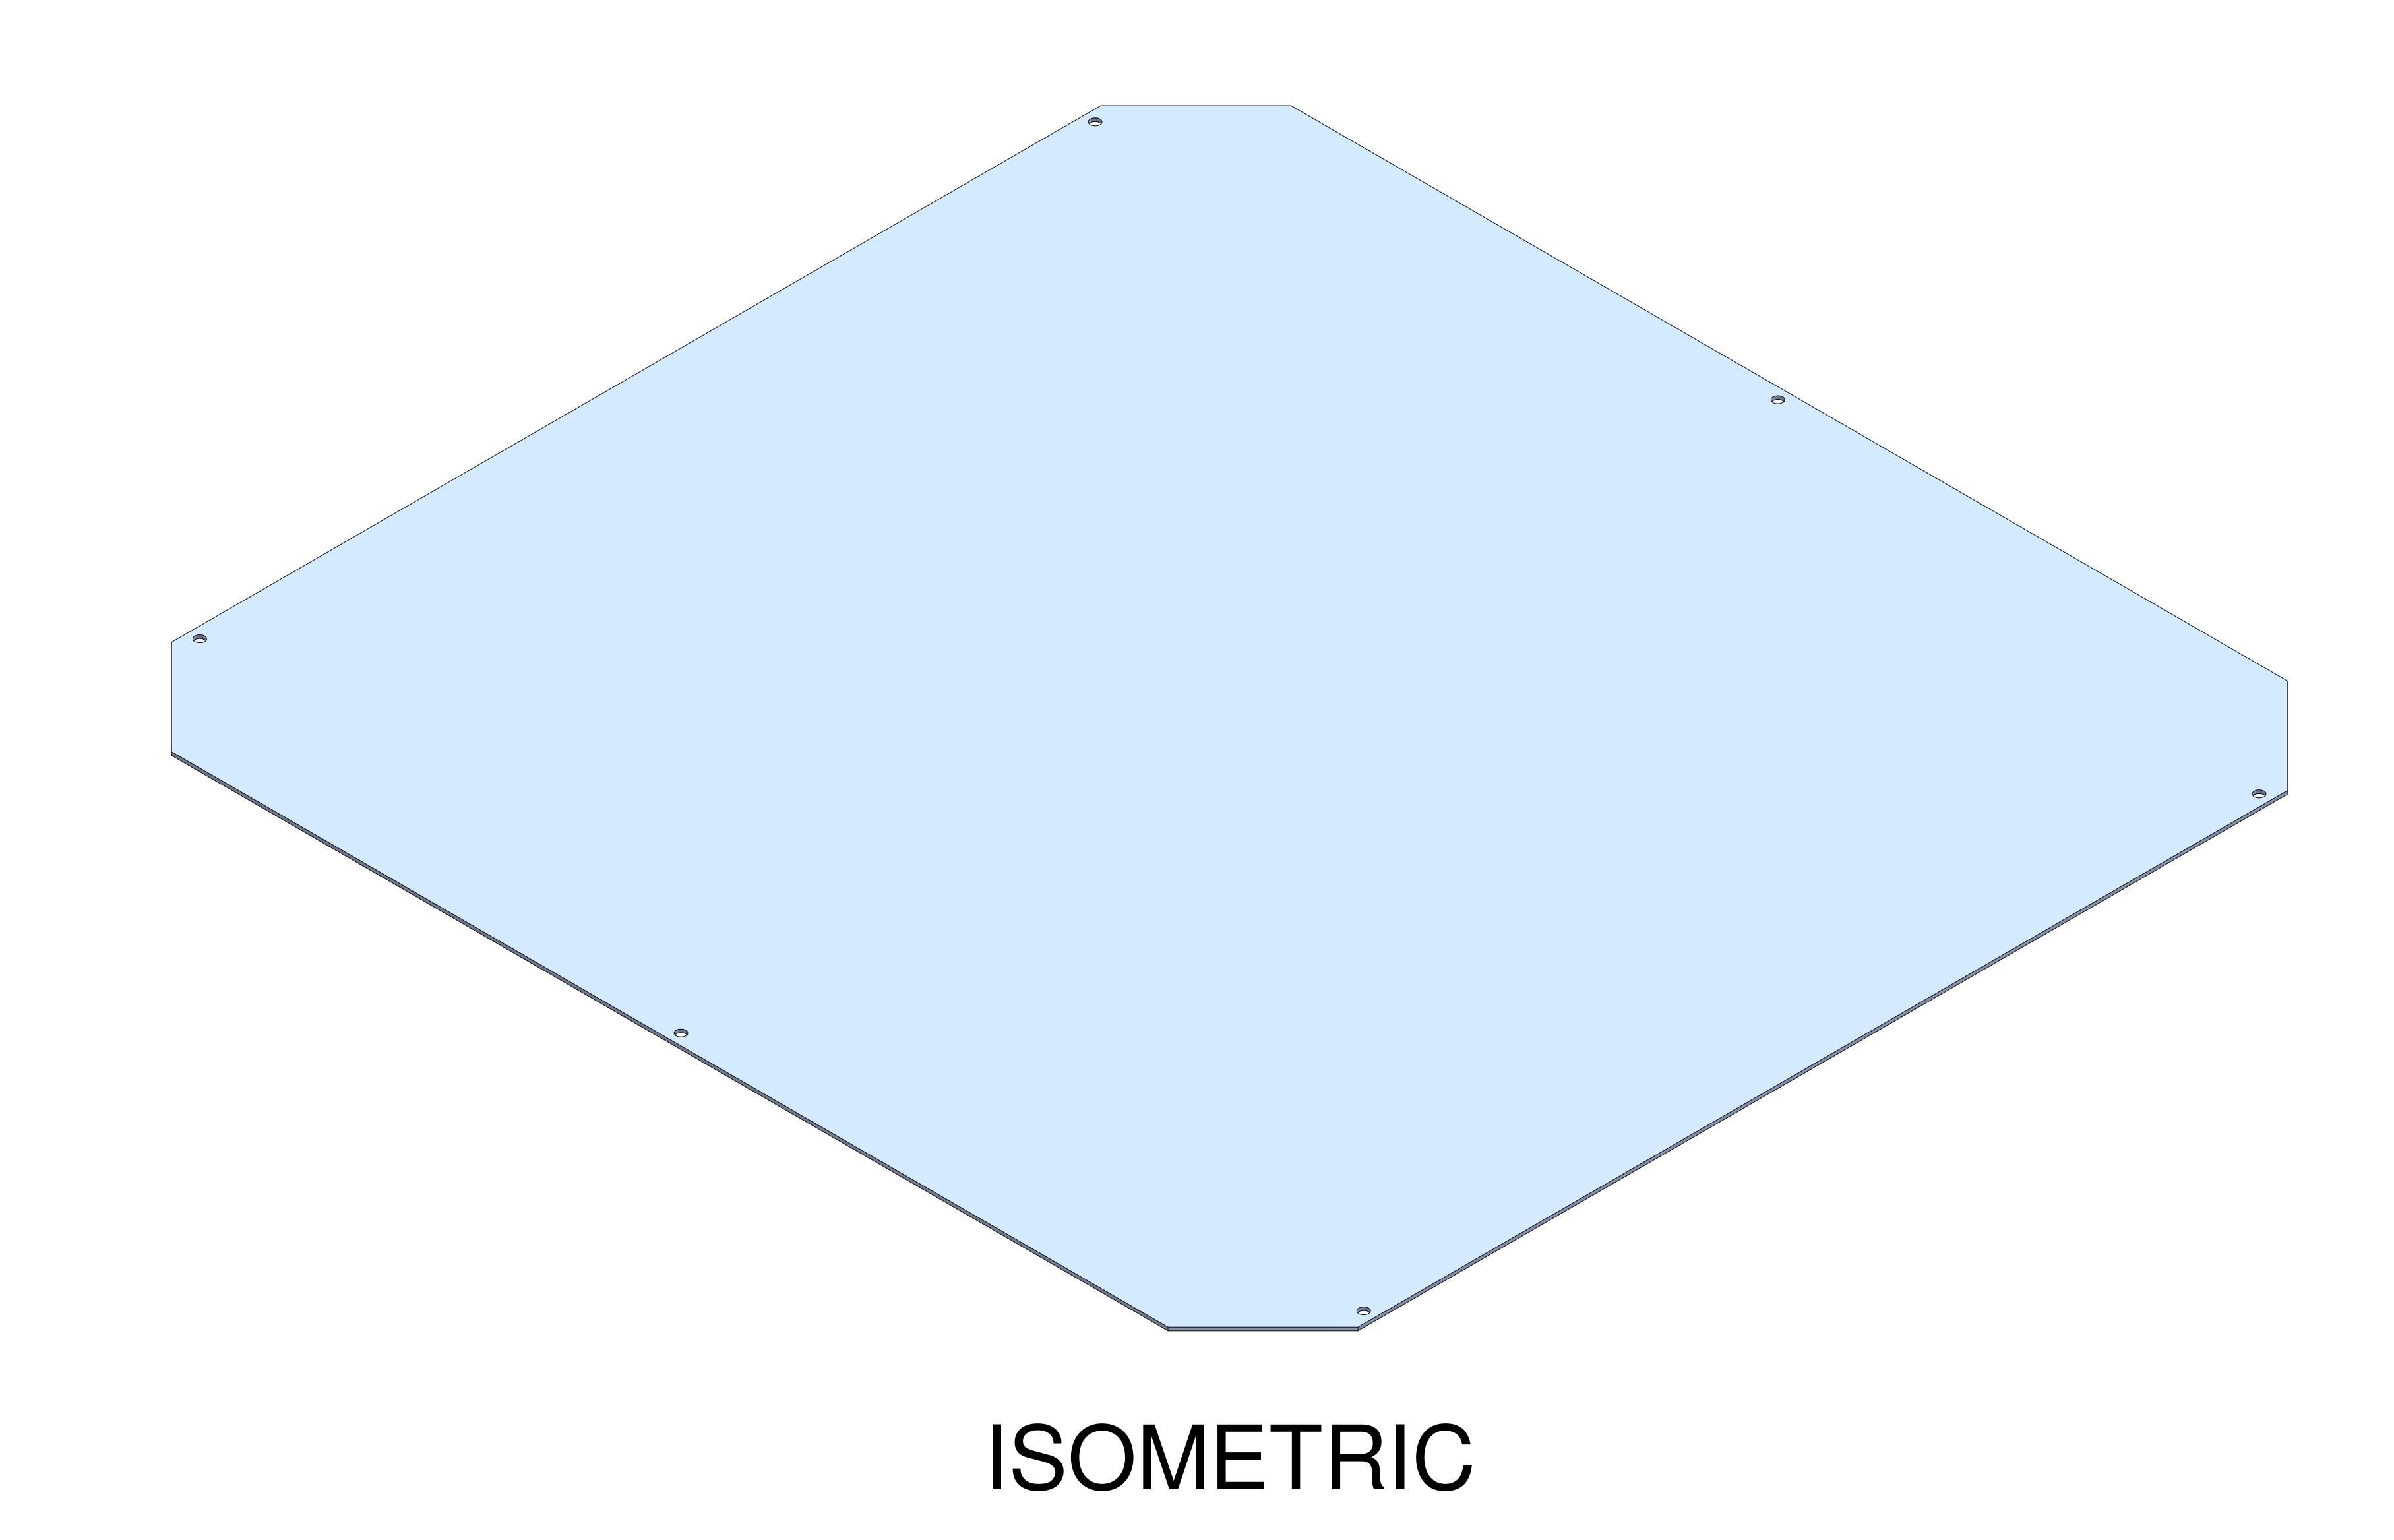

## PART NUMBERS C4B3031SBK1 PAINTED BLACK TEXTURED NOTES

Bottom Panel for C4 Cabinet
Hardware Included

Hardware Included
See Hammond Website for More Information

Pour tous les détails sur nos produits, svp veuillez consulter notre site www.hammondmfg.com Data subject to change without notice. Isometric drawing not to scale. Les données sont sujettes à changement sans préavis.