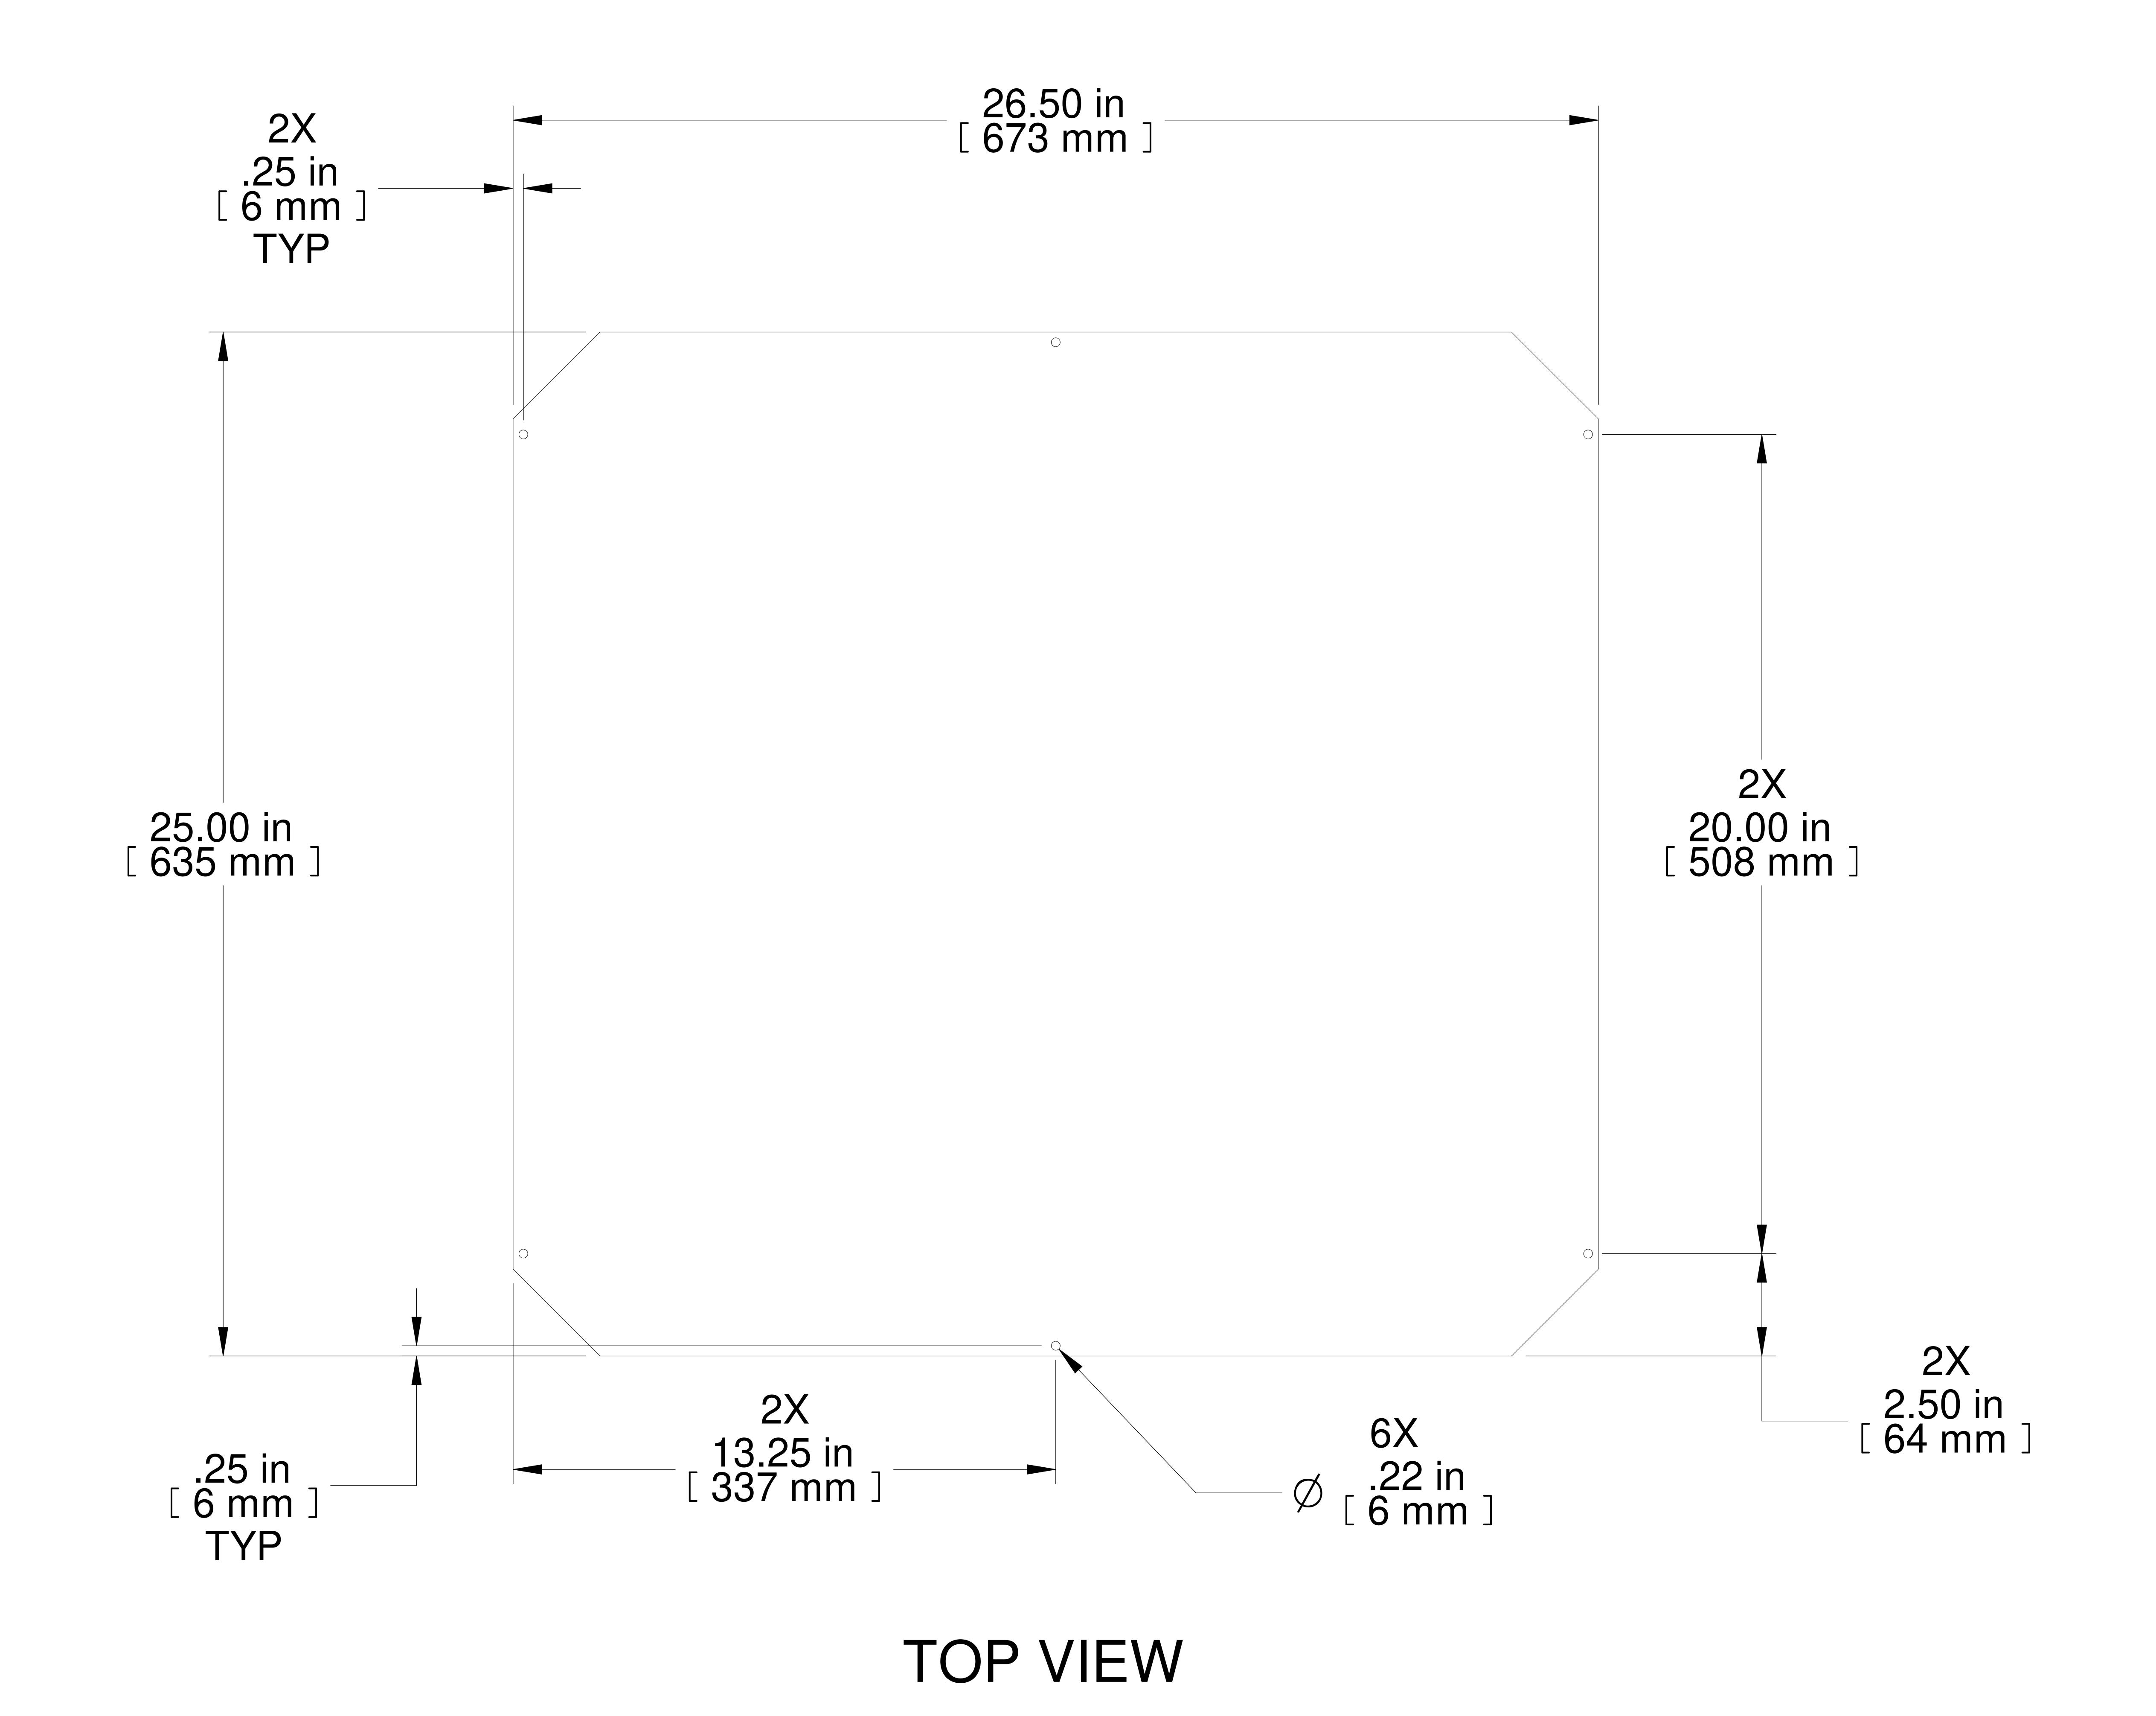

## PART NUMBERS C4B3031SBK1 PAINTED BLACK TEXTURED NOTES

Bottom Panel for C4 Cabinet
Hardware Included

Hardware Included
See Hammond Website for More Information

Pour tous les détails sur nos produits, svp veuillez consulter notre site www.hammondmfg.com Data subject to change without notice. Isometric drawing not to scale. Les données sont sujettes à changement sans préavis.