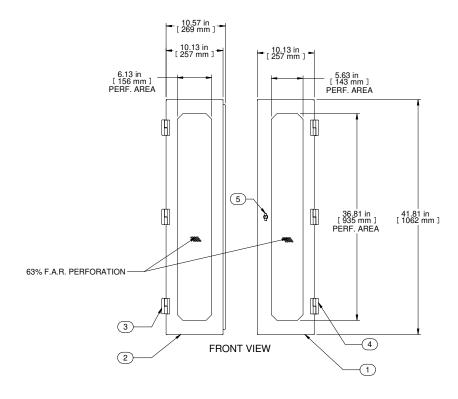

**BOTTOM VIEW** 

| Item<br>Number | Title                      | Quantity |
|----------------|----------------------------|----------|
| 1              | C4 - MASTER BARN DOOR      | 1        |
| 2              | C4 - SLAVE BARN DOOR       | 1        |
| 3              | HINGE L.H. 180 DEG OPENING | 3        |
| 4              | HINGE R.H. 180 DEG OPENING | 3        |
| 5              | LOCK - WING HANDLE         | 1        |
| 6              | LOCK ROD ASSEMBLY          | 1        |
| PART NUMBERS   |                            |          |

PART NUMBERS

C4BD2442VBK1 | 63% F.A.R. , PAINTED BLACK TEXTURED

NOTES