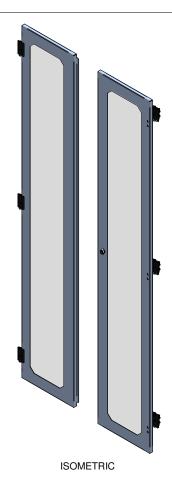

C4BD3077VBK1 63% F.A.R. , PAINTED BLACK TEXTURED NOTES

Français

Pour tous les détails sur nos produits,

sup veuillez consulter notre site www.hammondmfg.com

Data subject to change without notice. Isometric drawing not to scale.