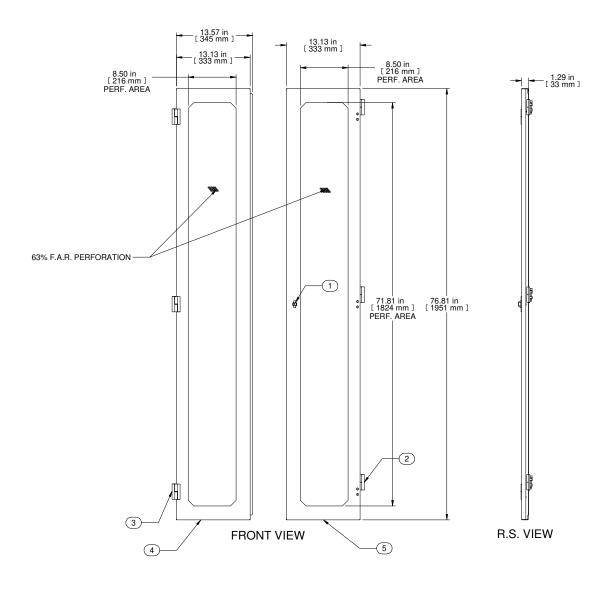

| Item<br>Number | Title                      | Quantity |
|----------------|----------------------------|----------|
| 1              | LOCK - WING HANDLE         | 1        |
| 2              | HINGE R.H. 180 DEG OPENING | 3        |
| 3              | HINGE L.H. 180 DEG OPENING | 3        |
| 4              | C4 BARN DOOR - SLAVE DOOR  | 1        |
| 5              | C4 BARN DOOR - MASTER DOOR | 1        |
| 6              | LOCK ROD ASSEMBLY          | 1        |
| PART NUMBERS   |                            |          |
|                |                            |          |

C4BD3077VBK1 63% F.A.R. , PAINTED BLACK TEXTURED NOTES

Français

Pour tous les détails sur nos produits,

sup veuillez consulter notre site www.hammondmfg.com

Data subject to change without notice. Isometric drawing not to scale.