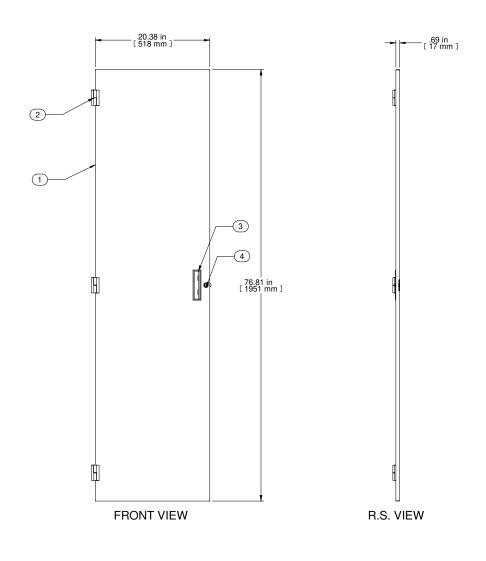

**BOTTOM VIEW** 

| Item<br>Number | Title                          | Quantity |
|----------------|--------------------------------|----------|
| 1              | SOLID DOOR PANEL               | 1        |
| 2              | HINGE L.H. 180 DEG OPENING     | 3        |
| 3              | BLACK PLASTIC HANDLE           | 1        |
| 4              | LOC C/W .531 H CAM DWS220-9208 | 1        |
| DADT NUMBERS   |                                |          |