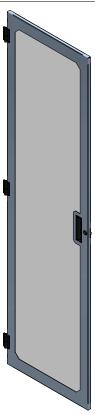

ISOMETRIC

| Item<br>Number | Title                          | Quantity |
|----------------|--------------------------------|----------|
| 1              | C4 PERF DOOR                   | 1        |
| 2              | HINGE L.H. 180 DEG OPENING     | 3        |
| 3              | BLACK PLASTIC HANDLE           | 1        |
| 4              | LOC C/W .531 H CAM DWS220-9208 | 1        |

PART NUMBERS
C4DF2477VBK1 | 63% F.A.R. , PAINTED BLACK TEXTURED NOTES

Français

Pour tous les détails sur nos produits,

sup veuillez consulter notre site www.hammondmfg.com

Data subject to change without notice. Isometric drawing not to scale.
Les données sont sujettes à changement sans préavis.