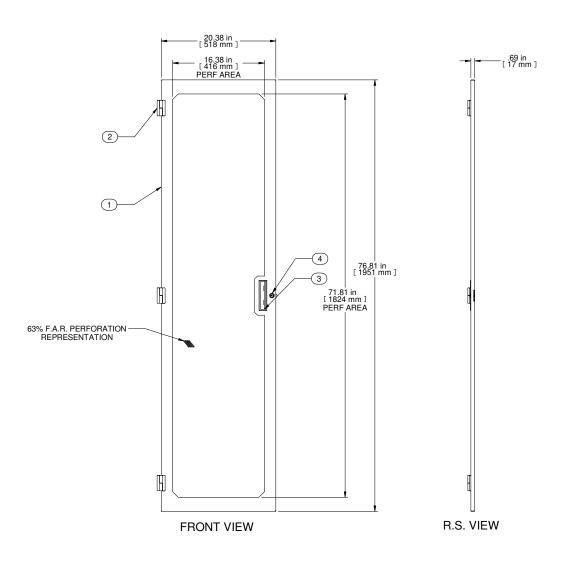

ISOMETRIC

| Item<br>Number | Title                          | Quantity |
|----------------|--------------------------------|----------|
| 1              | C4 PERF DOOR                   | 1        |
| 2              | HINGE L.H. 180 DEG OPENING     | 3        |
| 3              | BLACK PLASTIC HANDLE           | 1        |
| 4              | LOC C/W .531 H CAM DWS220-9208 | 1        |

PART NUMBERS
C4DF2477VBK1 | 63% F.A.R. , PAINTED BLACK TEXTURED NOTES

Français

Pour tous les détails sur nos produits,

sup veuillez consulter notre site www.hammondmfg.com

Data subject to change without notice. Isometric drawing not to scale.
Les données sont sujettes à changement sans préavis.