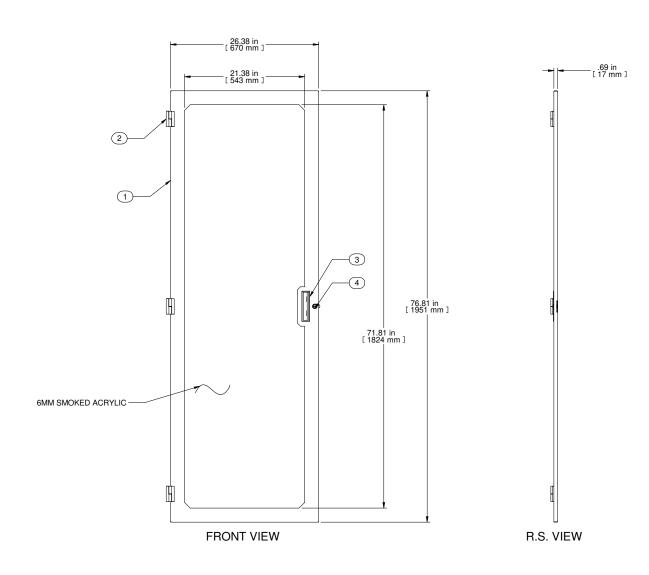

 
 Item Number
 Title
 Quantity

 1
 C4 - PLEXI DOOR (30 X 77)
 1

 2
 HINGE L.H. 180 DEG OPENING
 3

 3
 BLACK PLASTIC HANDLE
 1

 4
 LOC C.W. 531 H CAM DWS220-9208
 1

PART NUMBERS
77PBK1 | PAINTED BLACK TEXTURED NOTES