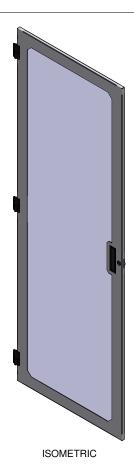

 
 Item Number
 Title
 Quantity

 1
 C4 - PLEXI DOOR (30 X 77)
 1

 2
 HINGE L.H. 180 DEG OPENING
 3

 3
 BLACK PLASTIC HANDLE
 1

 4
 LOC C.W. 531 H CAM DWS220-9208
 1

PART NUMBERS
77PBK1 | PAINTED BLACK TEXTURED NOTES

Français

Pour tous les détails sur nos produits,

PLEXIGLAS INSERT

5

sup veuillez consulter notre site www.hammondmfg.com

Data subject to change without notice. Isometric drawing not to scale.

Les données sont sujettes à changement sans préavis.