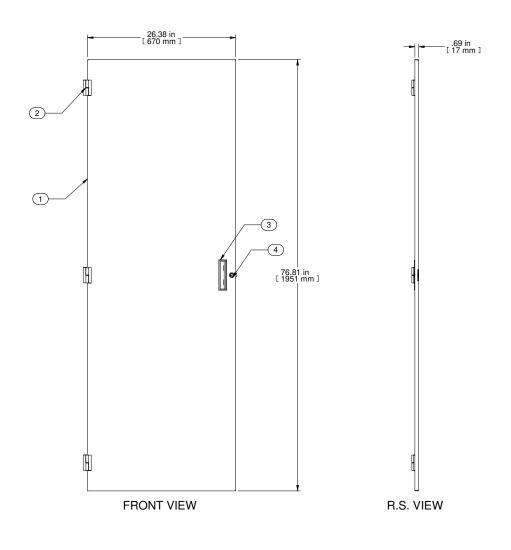

**BOTTOM VIEW** 

| Item<br>Number | Title                          | Quantity |
|----------------|--------------------------------|----------|
| 1              | SOLID DOOR PANEL               | 1        |
| 2              | HINGE L.H. 180 DEG OPENING     | 3        |
| 3              | BLACK PLASTIC HANDLE           | 1        |
| 4              | LOC C/W .531 H CAM DWS220-9208 | 1        |
| DADT NUMBERO   |                                |          |

PART NUMBERS
C4DF3077SBK1 | PAINTED BLACK TEXTURED
NOTES

Français

Pour tous les détails sur nos produits, syp veuillez consulter notre site www.hammondmfg.com
Data subject to change without notice. Isometric drawing not to scale. Les données sont sujettes à changement sans préavis.