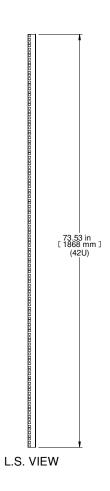

PART NUMBERS
| FINISH: ZINC PLATE
NOTES 19" Panel Rails with Square holes Sold in Pairs Silkscreened U Markings

Français

Pour tous les détails sur nos produits, syp veuillez consulter notre site www.hammondmfg.com Data subject to change without notice. Isometric drawing not to scale. Les données sont sujettes à changement sans préavis.