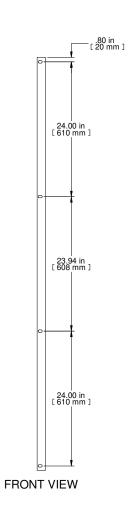

PART NUMBERS
| FINISH: ZINC PLATE
NOTES 19" Panel Rails with Square holes Sold in Pairs Silkscreened U Markings

Français

Pour tous les détails sur nos produits, syp veuillez consulter notre site www.hammondmfg.com Data subject to change without notice. Isometric drawing not to scale. Les données sont sujettes à changement sans préavis.