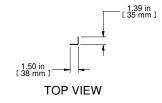

PART NUMBERS
| FINISH: ZINC PLATE
NOTES 19" Panel Rails with Square holes Sold in Pairs Silkscreened U Markings

Français

Pour tous les détails sur nos produits, syp veuillez consulter notre site www.hammondmfg.com Data subject to change without notice. Isometric drawing not to scale. Les données sont sujettes à changement sans préavis.