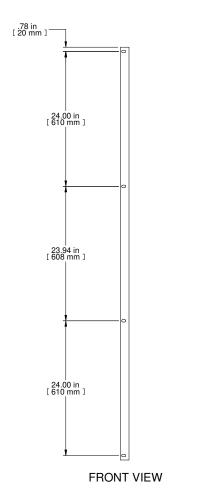

PART NUMBERS
C4PR2473TZPL | FINISH: ZINC PLATED
NOTES

19" Panel Rails with 10-32 Tapped Holes (pair)
Silkscreened U Markings
See Hammond Website for More Information
Français

Pour tous les détails sur nos produits, sup veuillez consulter notre site www.hammondmfg.com Data subject to change without notice. Isometric drawing not to scale. Les données sont sujettes à changement sans préavis.