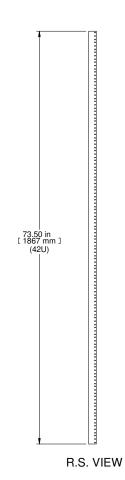

PART NUMBERS
C4PR2473TZPL | FINISH: ZINC PLATED
NOTES

19" Panel Rails with 10-32 Tapped Holes (pair)
Silkscreened U Markings
See Hammond Website for More Information
Français

Pour tous les détails sur nos produits, sup veuillez consulter notre site www.hammondmfg.com Data subject to change without notice. Isometric drawing not to scale. Les données sont sujettes à changement sans préavis.