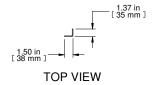

PART NUMBERS
C4PR2473TZPL | FINISH: ZINC PLATED
NOTES

19" Panel Rails with 10-32 Tapped Holes (pair)
Silkscreened U Markings
See Hammond Website for More Information
Français

Pour tous les détails sur nos produits, sup veuillez consulter notre site www.hammondmfg.com Data subject to change without notice. Isometric drawing not to scale. Les données sont sujettes à changement sans préavis.