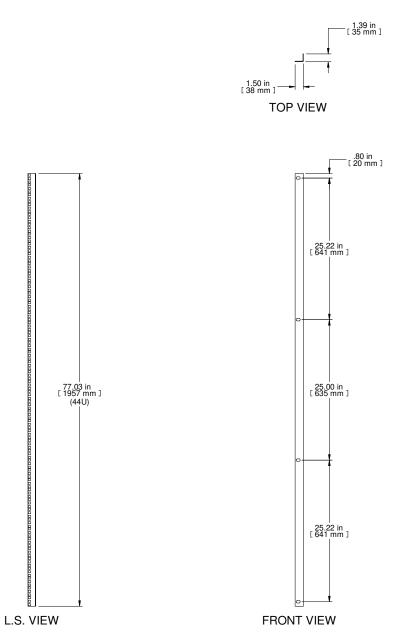

| PART NUMBERS                      |                    |
|-----------------------------------|--------------------|
| C4PR2477SZPL                      | FINISH: ZINC PLATE |
| NOTES                             |                    |
| 19" Panel Rails with Square holes |                    |
| Sold in Pairs                     |                    |
| Silkscreened U Markings           |                    |
| Francis                           |                    |