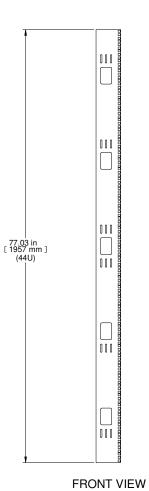

**TOP VIEW** 

PART NUMBERS

C4PR77SZPL | FINISH: ZINC PLATED
NOTES

19" Panel Rails with Square Holes (pair)
Silkscreened U Markings
See Hammond Website for More Information
Français
Pour tous is détails sur nos produits,
syp veuillez consulter notre site www.hammondmfg.com
Data subject to change without notice. Isometric drawing not to scale.
Les données sont sujettes à changement sans préavis.