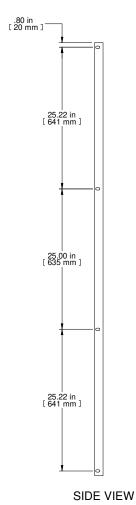

**TOP VIEW** 

PART NUMBERS

C4PR77SZPL | FINISH: ZINC PLATED
NOTES

19" Panel Rails with Square Holes (pair)
Silkscreened U Markings
See Hammond Website for More Information
Français
Pour tous is détails sur nos produits,
syp veuillez consulter notre site www.hammondmfg.com
Data subject to change without notice. Isometric drawing not to scale.
Les données sont sujettes à changement sans préavis.