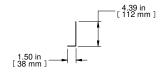

**TOP VIEW** 

PART NUMBERS

C4PR77SZPL | FINISH: ZINC PLATED
NOTES

19" Panel Rails with Square Holes (pair)
Silkscreened U Markings
See Hammond Website for More Information
Français
Pour tous is détails sur nos produits,
syp veuillez consulter notre site www.hammondmfg.com
Data subject to change without notice. Isometric drawing not to scale.
Les données sont sujettes à changement sans préavis.