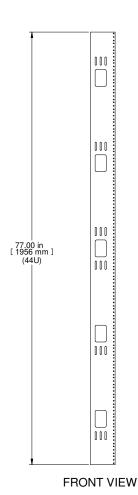

PART NUMBERS
C4PR77TZPL | FINISH: ZINC PLATED
NOTES
19" Panel Rails with 10-32 Tapped Holes (pair)
Silkscreened U Markings
See Hammond Website for More Information
Français
Pour tous les détails sur nos produits,
syp veuillez consulter notre site www.hammondmfg.com
Data subject to change without notee. Isometric drawing not to scale.
Les données sont sujettes à changement sans préavis.