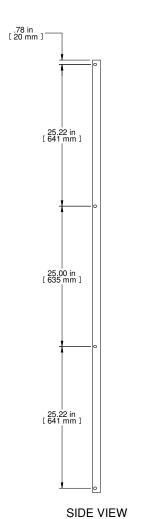

PART NUMBERS
C4PR77TZPL | FINISH: ZINC PLATED
NOTES
19" Panel Rails with 10-32 Tapped Holes (pair)
Silkscreened U Markings
See Hammond Website for More Information
Français
Pour tous les détails sur nos produits,
syp veuillez consulter notre site www.hammondmfg.com
Data subject to change without notee. Isometric drawing not to scale.
Les données sont sujettes à changement sans préavis.