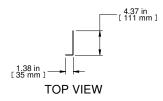

PART NUMBERS
C4PR77TZPL | FINISH: ZINC PLATED
NOTES
19" Panel Rails with 10-32 Tapped Holes (pair)
Silkscreened U Markings
See Hammond Website for More Information
Français
Pour tous les détails sur nos produits,
syp veuillez consulter notre site www.hammondmfg.com
Data subject to change without notee. Isometric drawing not to scale.
Les données sont sujettes à changement sans préavis.